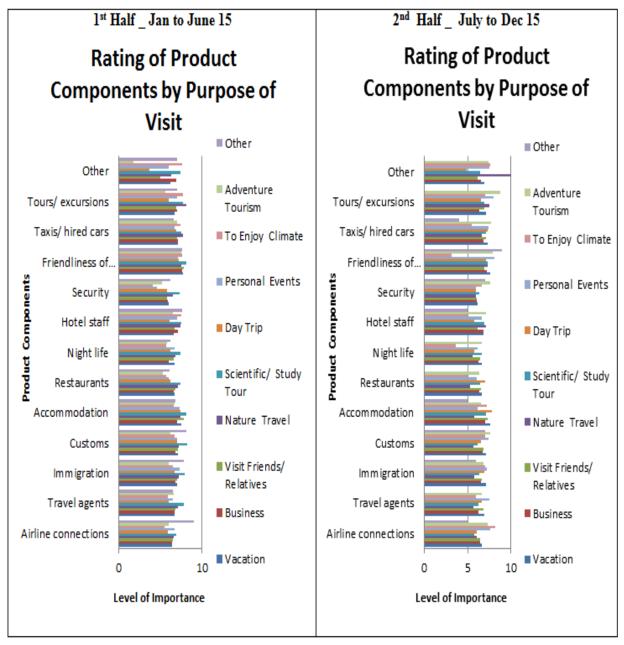

Statistics 74 High Street Kingston Georgetown

# 6. **OPINIONS AND REACTIONS**

# 6.1 Rating of Product Components

The friendliness of the people was the product component that had the highest percentage of excellent approval while airline connections and security was rated as the highest in the poor category in both the first and second quarters(Figure 18, also tables 308 to 325). Figures 19 and 20 also highlight other aspects of the product components rating by country of residence and purpose of visit (tables 326 to 361).



Figure 18: Rating of Product Components (%)

Surveys Department Bureau of Statistics 74 High Street Kingston Georgetown



# Figure 19:Rating of Product Components by Country of Residence

Surveys Department Bureau of Statistics 74 High Street Kingston Georgetown



## Figure 20:Rating of Product Components by Purpose of Visit

Surveys Department Bureau of Statistics 74 High Street Kingston Georgetown

# 6.2 Rating Value for Money

Most visitors felt that the cost of their visit to Guyana was expensive n both halves. However, the cost of accommodation, meals and drinks was seen as not expensive (Figure 21, also table 362 to 379). Figures 22 to 24 highlight other aspects of rating value for money by country of residence, type of accommodation and purpose of visit (tables 380 to 433).



Figure 21:Rating of Product Components (%)

Surveys Department Bureau of Statistics 74 High Street Kingston Georgetown



# Figure 22: Rating Value for Money by Country of Residence (%)

Surveys Department Bureau of Statistics 74 High Street Kingston Georgetown



Fig