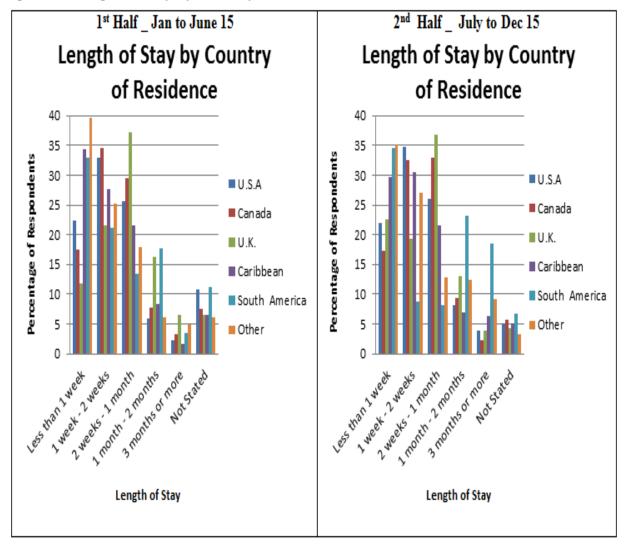

hotels, a high percentage was on business in both halves. (Figure 12, also tables 200 to 217).





Surveys Department Bureau of Statistics 74 High Street Kingston Georgetown

#### 5.5 Length of Stay

Most visitors stayed 1week to 2 weeks in Guyana during the year 2015 (Figure 13&14, also tables 218 to 253).

#### 5.5.1 Length of Stay by Country of Residence

Visitors from the Guyana's non-traditional markets, who stayed for less than 1 week, represented the highest country percentage of such visitors when compared to the other countries in both the first and second half.U.K. and South America visitors who stayed for 3 months or more had the highest country percentage relative to visitors from other countries in the first and second half respectively (Figure 13, also tables 218 to 235).



#### Figure 13:Length of Stay by Country of Residence(%)

Surveys Department Bureau of Statistics 74 High Street Kingston Georgetown

#### 5.5.2 Length of Stay by Purpose of Visit

For persons who stayed for less than 1 week, visitors who travelled for other reasons stated had the highest percentage for the period under discussion. The highest percentage of visitors who stayed for 3 months or more reported to be those who were onadventure tourism and to enjoy climate in the first and second half respectively(Figure 14, also tables 236 to 253).





Surveys Department Bureau of Statistics 74 High Street Kingston Georgetown

#### 5.6 Mode of Payment

Most visitors to Guyana, during the periods under review, used cash to make payments (Figure 15, also tables 254 to 271).



#### Figure 15:M