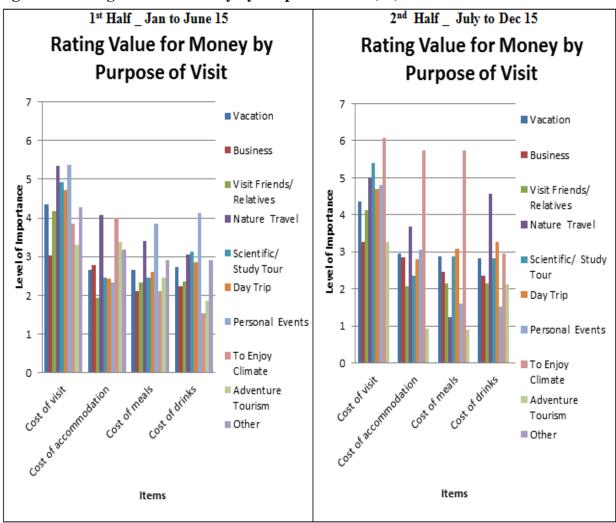

town

# 6.2 Rating Value for Money

Most visitors felt that the cost of their visit to Guyana was expensive n both halves. However, the cost of accommodation, meals and drinks was seen as not expensive (Figure 21, also table 362 to 379). Figures 22 to 24 highlight other aspects of rating value for money by country of residence, type of accommodation and purpose of visit (tables 380 to 433).



Figure 21:Rating of Product Components (%)

Surveys Department Bureau of Statistics 74 High Street Kingston Georgetown



# Figure 22: Rating Value for Money by Country of Residence (%)

Surveys Department Bureau of Statistics 74 High Street Kingston Georgetown



Figure 23:Rating Value for Money by Type of Accommodation(%)

Surveys Department Bureau of Statistics 74 High Street Kingston Georgetown



Figure 24:Rating Value for Money by Purpose of Visit (%)

Surveys Department Bureau of Statistics 74 High Street Kingston Georgetown

# 6.3 Willingness to Recommend a Friend

Most visitors felt that they would definitely recommend Guyana to a friend or relative in both the first and second half (Figure 25 and 26, also tables 470 to 505).





Surveys Department Bureau of Statistics 74 High Street Kingston Georgetown



Figure 26: Willingness to Recommend by Purpose of Visit(%)

Surveys Department Bureau of Statistics 74 High Street Kingston Georgetown

# 7. TABLES

| PURPOSE OF VISIT         |       |        |      |           | South   |       |       |
|--------------------------|-------|--------|------|-----------|---------|-------|-------|
|                          | U.S.A | Canada