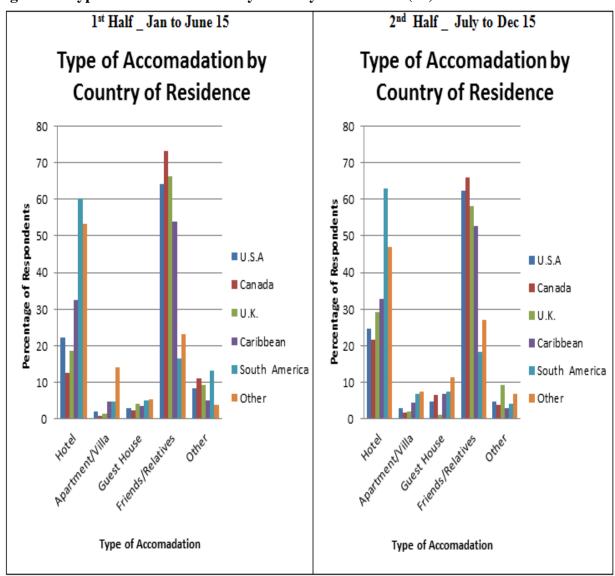

# Page No.

| LIST | OF T  | ABLES                                                        |    |
|------|-------|--------------------------------------------------------------|----|
| LIST | OF F  | IGURES                                                       |    |
| 1.   | SUF   | VEY HIGHLIGHTS                                               |    |
| 2.   | SUF   | EVEY OBJECTIVES                                              |    |
| 3.   | ME    | THODOLOGY                                                    |    |
| 4.   | VIS   | TOR PROFILE                                                  |    |
| 4    | .1    | Purpose of Visit                                             |    |
| 4    | .2    | Previous Visits to Guyana                                    |    |
| 4    | .3    | TRAVEL COMPANIONS                                            |    |
| 4    | .3.1  | TRAVEL COMPANION BY PURPOSE OF VISIT                         |    |
|      | .3.2  | TRAVEL COMPANION BY COUNTRY OF RESIDENCE                     |    |
| 5.   | TRA   | VEL BEHAVIOUR PATTERNS                                       | 24 |
| 5    | 5.1   | Sources of Information                                       | 24 |
| 5    | 5.1.1 | IMPORTANCE OF SOURCES OF INFORMATION BY COUNTRY OF RESIDENCE | 24 |
| 5    | 5.1.2 | IMPORTANCE OF SOURCES OF INFORMATION BY PURPOSE OF VISIT     | 25 |
| 5    | 5.2   | Advanced Planning Time                                       |    |
| 5    | 5.2.1 | Advanced Planning Time by Country of Residence               |    |
| 5    | .2.2  | Advanced Planning Time by Purpose of Visit                   | 27 |
| 5    | 5.3   | TRAVEL ARRANGEMENTS                                          |    |
| 5    | .3.1  | TRAVEL ARRANGEMENTSBY COUNTRY OF RESIDENCE                   |    |
| 5    | .3.2  | TRAVEL ARRANGEMENTS BYPURPOSE OF VISIT                       | 29 |
| 5    | .4    | TYPE OF ACCOMMODATION                                        |    |
| 5    | .4.1  | TYPE OF ACCOMMODATION BY COUNTRY OF RESIDENCE                |    |
| 5    | .4.2  | TYPE OF ACCOMMODATION BY PURPOSE OF VISIT                    |    |
| 5    | .5    | LENGTH OF STAY                                               |    |
| 5    | 5.5.1 | LENGTH OF STAY BY COUNTRY OF RESIDENCE                       |    |
| 5    | 5.5.2 | LENGTH OF STAY BY PURPOSE OF VISIT                           |    |
| 5    | 6.6   | Mode of Payment                                              | 34 |
| 5    | 5.7   | Activities during Stay                                       | 35 |
| 5    | .7.1  | Activities Undertaken by Visitors to Guyana                  | 35 |
| 5    | 5.7.2 | Attraction Visited by Tourist                                | 36 |
| 6.   | ΟΡΙ   | NIONS AND REACTIONS                                          |    |
| 6    | 5.1   | RATING OF PRODUCT COMPONENTS                                 |    |
| 6    | 5.2   | RATING VALUE FOR MONEY                                       | 40 |
| 6    | 5.3   | WILLINGNESS TO RECOMMEND A FRIEND                            | 44 |
| 7.   | TAE   | LES                                                          |    |
| 8.   | APF   | ENDIX                                                        |    |