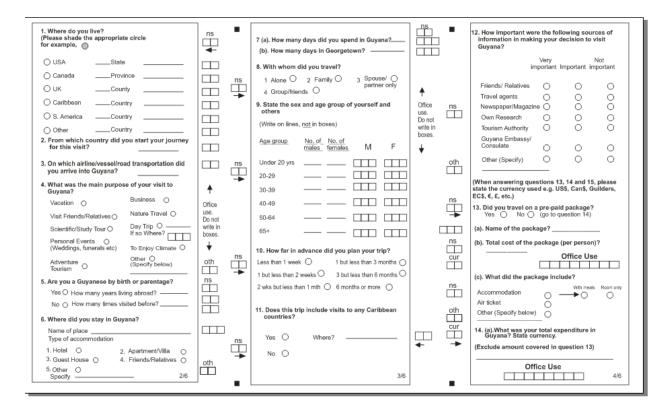

| 18.48    | 14.17       | 6.76       | 13.83  |
| Entertainment/Recreation | 12.78    | 15.19       | 5.90       | 14.62  |
| Shopping/Souvenirs       | 21.43    | 18.99       | 16.65      | 18.91  |
| Cash Gifts/Donations     | 5.64     | 14.42       | 3.62       | 13.66  |
| Property Purchase        | 0.04     | 7.70        | 0.74       | 7.17   |
| Property Repair          | 4.81     | 102.54      | 11.75      | 95.66  |
| Other                    | 28.91    | 17.66       | 9.40       | 17.41  |
| Total                    | 313.13   | 565.87      | 154.88     | 538.20 |
| No of Visitors           | 17       | 904         | 40         | 961    |

# 8. APPENDIX

Surveys Department Bureau of Statistics 74 High Street Kingston Georgetown

#### Visitor Exit Motivation Questionnaire





\*\*\*\*\*

Surveys Department Bureau of Statistics 74 High Street Kingston Georgetown