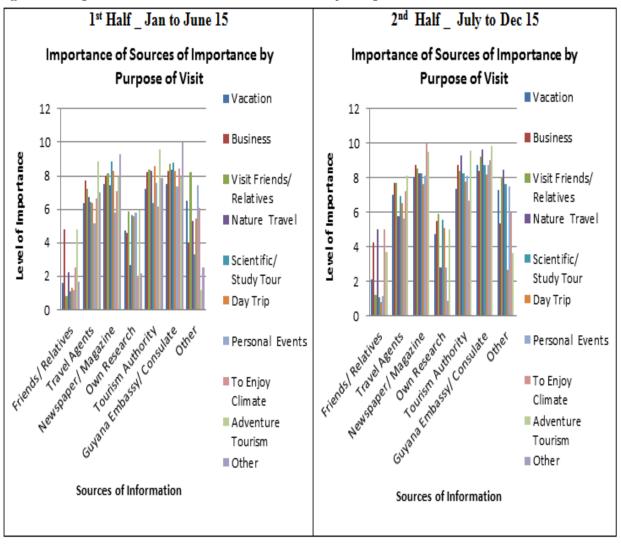

# Page No.

| LIST | OF T  | ABLES                                                        |    |
|------|-------|--------------------------------------------------------------|----|
| LIST | OF F  | IGURES                                                       |    |
| 1.   | SUF   | VEY HIGHLIGHTS                                               |    |
| 2.   | SUF   | EVEY OBJECTIVES                                              |    |
| 3.   | ME    | THODOLOGY                                                    |    |
| 4.   | VIS   | TOR PROFILE                                                  |    |
| 4    | .1    | Purpose of Visit                                             |    |
| 4    | .2    | Previous Visits to Guyana                                    |    |
| 4    | .3    | TRAVEL COMPANIONS                                            |    |
| 4    | .3.1  | TRAVEL COMPANION BY PURPOSE OF VISIT                         |    |
|      | .3.2  | TRAVEL COMPANION BY COUNTRY OF RESIDENCE                     |    |
| 5.   | TRA   | VEL BEHAVIOUR PATTERNS                                       | 24 |
| 5    | 5.1   | Sources of Information                                       | 24 |
| 5    | 5.1.1 | IMPORTANCE OF SOURCES OF INFORMATION BY COUNTRY OF RESIDENCE | 24 |
| 5    | 5.1.2 | IMPORTANCE OF SOURCES OF INFORMATION BY PURPOSE OF VISIT     | 25 |
| 5    | 5.2   | Advanced Planning Time                                       |    |
| 5    | 5.2.1 | Advanced Planning Time by Country of Residence               |    |
| 5    | .2.2  | Advanced Planning Time by Purpose of Visit                   | 27 |
| 5    | 5.3   | TRAVEL ARRANGEMENTS                                          |    |
| 5    | .3.1  | TRAVEL ARRANGEMENTSBY COUNTRY OF RESIDENCE                   |    |
| 5    | .3.2  | TRAVEL ARRANGEMENTS BYPURPOSE OF VISIT                       | 29 |
| 5    | .4    | TYPE OF ACCOMMODATION                                        |    |
| 5    | .4.1  | TYPE OF ACCOMMODATION BY COUNTRY OF RESIDENCE                |    |
| 5    | .4.2  | TYPE OF ACCOMMODATION BY PURPOSE OF VISIT                    |    |
| 5    | .5    | LENGTH OF STAY                                               |    |
| 5    | 5.5.1 | LENGTH OF STAY BY COUNTRY OF RESIDENCE                       |    |
| 5    | 5.5.2 | LENGTH OF STAY BY PURPOSE OF VISIT                           |    |
| 5    | 6.6   | Mode of Payment                                              | 34 |
| 5    | 5.7   | Activities during Stay                                       | 35 |
| 5    | .7.1  | Activities Undertaken by Visitors to Guyana                  | 35 |
| 5    | 5.7.2 | Attraction Visited by Tourist                                | 36 |
| 6.   | ΟΡΙ   | NIONS AND REACTIONS                                          |    |
| 6    | 5.1   | RATING OF PRODUCT COMPONENTS                                 |    |
| 6    | 5.2   | RATING VALUE FOR MONEY                                       | 40 |
| 6    | 5.3   | WILLINGNESS TO RECOMMEND A FRIEND                            | 44 |
| 7.   | TAE   | LES                                                          |    |
| 8.   | APF   | ENDIX                                                        |    |

| Table 88: Importance of Sources of Information by Country of Residence_ Nov 15                                                                                | 72 |
|---------------------------------------------------------------------------------------------------------------------------------------------------------------|----|
| Table 89: Importance of Sources of Information by Country of Residence_ Dec 15                                                                                |    |
| Table 90: Importance of Sources of Information by Country of Residence_Oct to Dec 15                                                                          |    |
| Table 91: Importance of Sources of Information by Country of Residence_July to Dec 15                                                                         |    |
| Table 92: Importance of Sources of Information by Purpose of Visit _Jan 15                                                                                    |    |
| Table 93: Importance of Sources of Information by Purpose of Visit _Feb 15                                                                                    |    |
| Table 94: Importance of Sources of Information by Purpose of Visit _March 15                                                                                  |    |
| Table 95: Importance of Sources of Information by Purpose of Visit _Jan to March 15                                                                           | 74 |
| Table 96: Importance of Sources of Information by Purpose of Visit _April 15                                                                                  |    |
| Table 97: Importance of Sources of Information by Purpose of Visit _May 15                                                                                    |    |
| Table 98: Importance of Sources of Information by Purpose of Visit _June 15                                                                                   |    |
| Table 99: Importance of Sources of Information by Purpose of Visit _April to June 15                                                                          |    |
| Table 100: Importance of Sources of Information by Purpose of Visit _Jan to June 15                                                                           |    |
| Table 101: Importance of Sources of Information by Purpose of Visit_July 15                                                                                   |    |
| Table 102: Importance of Sources of Information by Purpose of Visit_ Aug 15                                                                                   |    |
| Table 103: Importance of Sources of Information by Purpose of Visit_ Sep 15                                                                                   |    |
| Table 104: Importance of Sources of Information by Purpose of Visit_ July to Sep 15                                                                           |    |
| Table 105: Importance of Sources of Information by Purpose of Visit_ Oct 15                                                                                   |    |
| Table 106: Importance of Sources of Information by Purpose of Visit_ Nov 15                                                                                   |    |
| Table 107: Importance of Sources of Information by Purpose of Visit_ Dec 15                                                                                   |    |
| Table 108: Importance of Sources of Information by Purpose of Visit_ Oct to Dec 15                                                                            |    |
| Table 109: Importance of Sources of Information by Purpose of Visit_ July to Dec 15                                                                           |    |
| Table 110: Advanced Planning Time by Country of Residence (%) _Jan 15                                                                                         |    |
| Table 111: Advanced Planning Time by Country of Residence (%) _Feb 15                                                                                         |    |
| Table 112: Advanced Planning Time by Country of Residence (%) _March 15                                                                                       | 78 |
| Table 112: Advanced Planning Time by Country of Residence (%) _Jan to March 15                                                                                |    |
| Table 114: Advanced Planning Time by Country of Residence (%) _April 15                                                                                       |    |
| Table 115: Advanced Planning Time by Country of Residence (%) _April 15                                                                                       |    |
| Table 115: Advanced Planning Time by Country of Residence (%) _June 15         Table 116: Advanced Planning Time by Country of Residence (%) _June 15         |    |
| Table 117: Advanced Planning Time by Country of Residence (%) _April to June 15                                                                               |    |
| Table 118: Advanced Planning Time by Country of Residence (%) _Jan to June 15                                                                                 |    |
| Table 119: Advanced Planning Time by Country of Residence (%) _July 15                                                                                        |    |
| Table 120: Advanced Planning Time by Country of Residence (%) _Aug 15                                                                                         |    |
| Table 120: Advanced Planning Time by Country of Residence (%) _Aug 15                                                                                         |    |
| Table 122: Advanced Planning Time by Country of Residence (%) _July to Sep 15                                                                                 |    |
| Table 123: Advanced Planning Time by Country of Residence (%) _Oct 15                                                                                         |    |
| Table 124: Advanced Planning Time by Country of Residence (%) _Oct 15                                                                                         |    |
| Table 124: Advanced Planning Time by Country of Residence (%) _Nov 15                                                                                         |    |
| Table 125: Advanced Planning Time by Country of Residence (%) _Dec 15                                                                                         |    |
| Table 127: Advanced Planning Time by Country of Residence (%) _July to Dec 15                                                                                 |    |
| Table 127: Advanced Planning Time by Country of Residence (%) _Jury to bec 13                                                                                 |    |
| Table 128: Advanced Planning Time by Purpose of Visit (%) _Feb 15                                                                                             |    |
| Table 129: Advanced Planning Time by Purpose of Visit (%) _Narch 15                                                                                           |    |
| Table 130: Advanced Planning Time by Purpose of Visit (%) _Jan to March 15         Table 131: Advanced Planning Time by Purpose of Visit (%) _Jan to March 15 |    |
|                                                                                                                                                               |    |