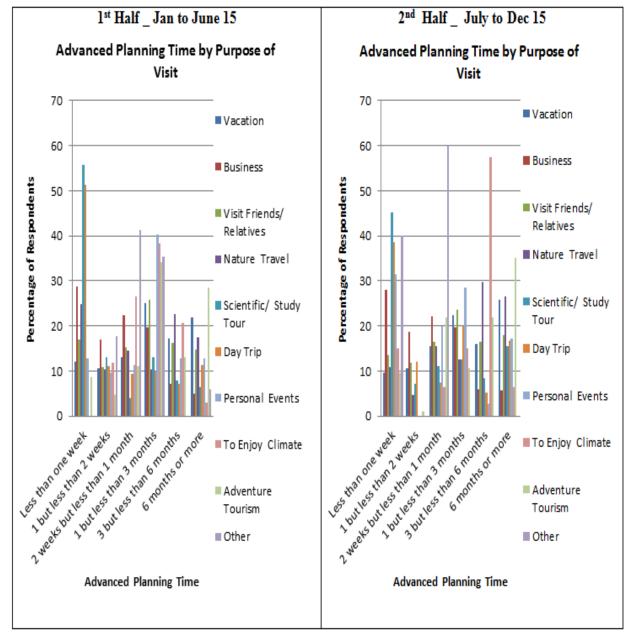

# Page No.

| LIST | OF T  | ABLES                                                        |    |
|------|-------|--------------------------------------------------------------|----|
| LIST | OF F  | IGURES                                                       |    |
| 1.   | SUF   | VEY HIGHLIGHTS                                               |    |
| 2.   | SUF   | EVEY OBJECTIVES                                              |    |
| 3.   | ME    | THODOLOGY                                                    |    |
| 4.   | VIS   | TOR PROFILE                                                  |    |
| 4    | .1    | Purpose of Visit                                             |    |
| 4    | .2    | Previous Visits to Guyana                                    |    |
| 4    | .3    | TRAVEL COMPANIONS                                            |    |
| 4    | .3.1  | TRAVEL COMPANION BY PURPOSE OF VISIT                         |    |
|      | .3.2  | TRAVEL COMPANION BY COUNTRY OF RESIDENCE                     |    |
| 5.   | TRA   | VEL BEHAVIOUR PATTERNS                                       | 24 |
| 5    | 5.1   | Sources of Information                                       | 24 |
| 5    | 5.1.1 | IMPORTANCE OF SOURCES OF INFORMATION BY COUNTRY OF RESIDENCE | 24 |
| 5    | 5.1.2 | IMPORTANCE OF SOURCES OF INFORMATION BY PURPOSE OF VISIT     | 25 |
| 5    | 5.2   | Advanced Planning Time                                       |    |
| 5    | 5.2.1 | Advanced Planning Time by Country of Residence               |    |
| 5    | .2.2  | Advanced Planning Time by Purpose of Visit                   | 27 |
| 5    | 5.3   | TRAVEL ARRANGEMENTS                                          |    |
| 5    | .3.1  | TRAVEL ARRANGEMENTSBY COUNTRY OF RESIDENCE                   |    |
| 5    | .3.2  | TRAVEL ARRANGEMENTS BYPURPOSE OF VISIT                       | 29 |
| 5    | .4    | TYPE OF ACCOMMODATION                                        |    |
| 5    | .4.1  | TYPE OF ACCOMMODATION BY COUNTRY OF RESIDENCE                |    |
| 5    | .4.2  | TYPE OF ACCOMMODATION BY PURPOSE OF VISIT                    |    |
| 5    | .5    | LENGTH OF STAY                                               |    |
| 5    | 5.5.1 | LENGTH OF STAY BY COUNTRY OF RESIDENCE                       |    |
| 5    | 5.5.2 | LENGTH OF STAY BY PURPOSE OF VISIT                           |    |
| 5    | 6.6   | Mode of Payment                                              | 34 |
| 5    | 5.7   | Activities during Stay                                       | 35 |
| 5    | .7.1  | Activities Undertaken by Visitors to Guyana                  | 35 |
| 5    | 5.7.2 | Attraction Visited by Tourist                                | 36 |
| 6.   | ΟΡΙ   | NIONS AND REACTIONS                                          |    |
| 6    | 5.1   | RATING OF PRODUCT COMPONENTS                                 |    |
| 6    | 5.2   | RATING VALUE FOR MONEY                                       | 40 |
| 6    | 5.3   | WILLINGNESS TO RECOMMEND A FRIEND                            | 44 |
| 7.   | TAE   | LES                                                          |    |
| 8.   | APF   | ENDIX                                                        |    |

| Table 132: Advanced Planning Time by Purpose of Visit (%) _April 15          | 84   |
|------------------------------------------------------------------------------|------|
| Table 133: Advanced Planning Time by Purpose of Visit (%) _May 15            | 84   |
| Table 134: Advanced Planning Time by Purpose of Visit (%) _June 15           | 85   |
| Table 135: Advanced Planning Time by Purpose of Visit (%) _April to June 15  |      |
| Table 136: Advanced Planning Time by Purpose of Visit (%) _Jan to June 15    | . 85 |
| Table 137: Advanced Planning Time by Purpose of Visit (%) _July 15           | 85   |
| Table 138: Advanced Planning Time by Purpose of Visit (%) _Aug 15            |      |
| Table 139: Advanced Planning Time by Purpose of Visit (%) _Sep 15            |      |
| Table 140: Advanced Planning Time by Purpose of Visit (%) _July to Sep 15    |      |
| Table 141: Advanced Planning Time by Purpose of Visit (%) _Oct 15            |      |
| Table 142: Advanced Planning Time by Purpose of Visit (%) _Nov 15            |      |
| Table 143: Advanced Planning Time by Purpose of Visit (%) _Dec 15            |      |
| Table 144: Advanced Planning Time by Purpose of Visit (%) _Oct to Dec 15     |      |
| Table 145: Advanced Planning Time by Purpose of Visit (%) _July to Dec 15    |      |
| Table 146: Travel Arrangements by Country of Residence (%) _Jan 15           |      |
| Table 147: Travel Arrangements by Country of Residence (%) _Feb 15           |      |
| Table 148: Travel Arrangements by Country of Residence (%) _March 15         | 87   |
| Table 149: Travel Arrangements by Country of Residence (%) _Jan to March 15  |      |
| Table 150: Travel Arrangements by Country of Residence (%) _April 15         |      |
| Table 151: Travel Arrangements by Country of Residence (%) _May 15           |      |
| Table 152: Travel Arrangements by Country of Residence (%) _June 15          |      |
| Table 153: Travel Arrangements by Country of Residence (%) _April to June 15 |      |
| Table 154: Travel Arrangements by Country of Residence (%) _Jan to June 15   |      |
| Table 155: Travel Arrangements by Country of Residence (%) _July 15          |      |
| Table 156: Travel Arrangements by Country of Residence (%) _Aug 15           |      |
| Table 157: Travel Arrangements by Country of Residence (%) _Sep 15           |      |
| Table 158: Travel Arrangements by Country of Residence (%) _July to Sep 15   |      |
| Table 159: Travel Arrangements by Country of Residence (%) _Oct 15           |      |
| Table 160: Travel Arrangements by Country of Residence (%) _Nov 15           |      |
| Table 161: Travel Arrangements by Country of Residence (%) _Dec 15           |      |
| Table 162: Travel Arrangements by Country of Residence (%) _Oct to Dec 15    |      |
| Table 163: Travel Arrangements by Country of Residence (%) _July to Dec 15   |      |
| Table 164: Travel Arrangements by Purpose of Visit (%) _Jan 15               |      |
| Table 165: Travel Arrangements by Purpose of Visit (%) _Feb 15               |      |
| Table 166: Travel Arrangements by Purpose of Visit (%) _March 15             |      |
| Table 167: Travel Arrangements by Purpose of Visit (%) _Jan to March 15      |      |
| Table 168: Travel Arrangements by Purpose of Visit (%) _April 15             |      |
| Table 169: Travel Arrangements by Purpose of Visit (%) _May 15               |      |
| Table 170: Travel Arrangements by Purpose of Visit (%) _June 15              |      |
| Table 171: Travel Arrangements by Purpose of Visit (%) _April to June 15     |      |
| Table 172: Travel Arrangements by Purpose of Visit (%) _Jan to June 15       |      |
| Table 173: Travel Arrangements by Purpose of Visit (%) _July 15              |      |
| Table 174: Travel Arrangements by Purpose of Visit (%) _Aug 15               |      |
| Table 175: Travel Arrangements by Purpose of Visit (%) _Sep 15               | 92   |