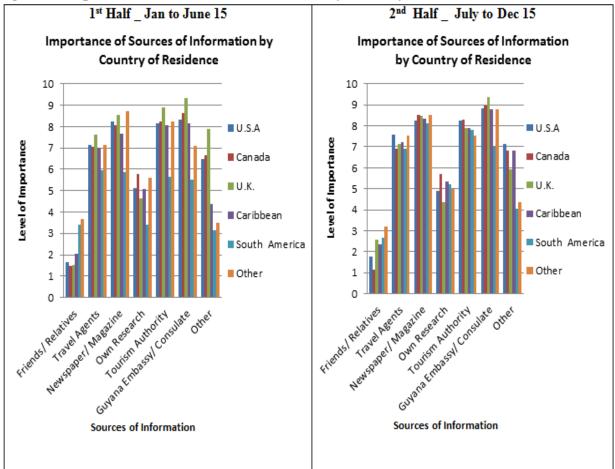

Surveys Department Bureau of Statistics 74 High Street Kingston Georgetown

| Table 44: Travel Companions by Purpose of Visit (%) _June 15                             | 60 |
|------------------------------------------------------------------------------------------|----|
| Table 45: Travel Companions by Purpose of Visit (%) _April to June 15                    |    |
| Table 46: Travel Companions by Purpose of Visit (%) _Jan to June 15                      | 61 |
| Table 47: Travel Companions by Purpose of Visit (%) _ July 15                            |    |
| Table 48: Travel Companions by Purpose of Visit (%) _Aug 15                              | 61 |
| Table 49: Travel Companions by Purpose of Visit (%) _Sep 15                              | 61 |
| Table 50: Travel Companions by Purpose of Visit (%) _July to Sep 15                      |    |
| Table 51: Travel Companions by Purpose of Visit (%) _Oct 15                              | 62 |
| Table 52: Travel Companions by Purpose of Visit (%) _Nov 15                              | 62 |
| Table 53: Travel Companions by Purpose of Visit (%) _Dec 15                              |    |
| Table 54: Travel Companions by Purpose of Visit (%) _Oct to Dec 15                       | 62 |
| Table 55: Travel Companions by Purpose of Visit (%) _July to Dec 15                      |    |
| Table 56: Travel Companion by Country of Residence (%) _Jan 15                           | 63 |
| Table 57: Travel Companion by Country of Residence (%) _Feb 15                           | 63 |
| Table 58: Travel Companion by Country of Residence (%) _March 15                         | 63 |
| Table 59: Travel Companion by Country of Residence (%) _Jan to March 15                  | 63 |
| Table 60: Travel Companion by Country of Residence (%) _April 15                         |    |
| Table 61: Travel Companion by Country of Residence (%) _May 15                           | 64 |
| Table 62: Travel Companion by Country of Residence (%) _June 15                          | 64 |
| Table 63: Travel Companion by Country of Residence (%) _April to June 15                 | 64 |
| Table 64: Travel Companion by Country of Residence (%) Jan to June 15                    |    |
| Table 65: Travel Companion by Country of Residence (%) _July 15                          | 65 |
| Table 66: Travel Companion by Country of Residence (%) _Aug 15                           | 65 |
| Table 67: Travel Companion by Country of Residence (%) _Sep 15                           | 65 |
| Table 68: Travel Companion by Country of Residence (%) _July to Sep 15                   |    |
| Table 69: Travel Companion by Country of Residence (%) _Oct 15                           | 66 |
| Table 70: Travel Companion by Country of Residence (%) Nov 15                            | 66 |
| Table 71: Travel Companion by Country of Residence (%) _Dec 15                           |    |
| Table 72: Travel Companion by Country of Residence (%) Oct to Dec 15                     |    |
| Table 73: Travel Companion by Country of Residence (%) July to Dec 15                    |    |
| Table 74: Importance of Sources of Information by Country of Residence _Jan 15           |    |
| Table 75: Importance of Sources of Information by Country of Residence _Feb 15           | 67 |
| Table 76: Importance of Sources of Information by Country of Residence _March 15         | 68 |
| Table 77: Importance of Sources of Information by Country of Residence Jan to March 15   | 68 |
| Table 78: Importance of Sources of Information by Country of Residence _April 15         | 68 |
| Table 79: Importance of Sources of Information by Country of Residence _May 15           | 69 |
| Table 80: Importance of Sources of Information by Country of Residence _June 15          | 69 |
| Table 81: Importance of Sources of Information by Country of Residence _April to June 15 | 69 |
| Table 82: Importance of Sources of Information by Country of Residence _Jan to June 15   | 70 |
| Table 83: Importance of Sources of Information by Country of Residence_July 15           | 70 |
| Table 84: Importance of Sources of Information by Country of Residence_Aug 15            | 70 |
| Table 85: Importance of Sources of Information by Country of Residence_Sep 15            | 71 |
| Table 86: Importance of Sources of Information by Country of Residence_July to Sep 15    | 71 |
| Table 87: Importance of Sources of Information by Country of Residence_Oct 15            | 71 |
| · · –                                                                                    |    |

| Table 88: Importance of Sources of Information by Country of Residence_ Nov 15                                                                                | 72 |
|---------------------------------------------------------------------------------------------------------------------------------------------------------------|----|
| Table 89: Importance of Sources of Information by Country of Residence_ Dec 15                                                                                |    |
| Table 90: Importance of Sources of Information by Country of Residence_Oct to Dec 15                                                                          |    |
| Table 91: Importance of Sources of Information by Country of Residence_July to Dec 15                                                                         |    |
| Table 92: Importance of Sources of Information by Purpose of Visit _Jan 15                                                                                    |    |
| Table 93: Importance of Sources of Information by Purpose of Visit _Feb 15                                                                                    |    |
| Table 94: Importance of Sources of Information by Purpose of Visit _March 15                                                                                  |    |
| Table 95: Importance of Sources of Information by Purpose of Visit _Jan to March 15                                                                           | 74 |
| Table 96: Importance of Sources of Information by Purpose of Visit _April 15                                                                                  |    |
| Table 97: Importance of Sources of Information by Purpose of Visit _May 15                                                                                    |    |
| Table 98: Importance of Sources of Information by Purpose of Visit _June 15                                                                                   |    |
| Table 99: Importance of Sources of Information by Purpose of Visit _April to June 15                                                                          |    |
| Table 100: Importance of Sources of Information by Purpose of Visit _Jan to June 15                                                                           |    |
| Table 101: Importance of Sources of Information by Purpose of Visit_July 15                                                                                   |    |
| Table 102: Importance of Sources of Information by Purpose of Visit_ Aug 15                                                                                   |    |
| Table 103: Importance of Sources of Information by Purpose of Visit_ Sep 15                                                                                   |    |
| Table 104: Importance of Sources of Information by Purpose of Visit_ July to Sep 15                                                                           |    |
| Table 105: Importance of Sources of Information by Purpose of Visit_ Oct 15                                                                                   |    |
| Table 106: Importance of Sources of Information by Purpose of Visit_ Nov 15                                                                                   |    |
| Table 107: Importance of Sources of Information by Purpose of Visit_ Dec 15                                                                                   |    |
| Table 108: Importance of Sources of Information by Purpose of Visit_ Oct to Dec 15                                                                            |    |
| Table 109: Importance of Sources of Information by Purpose of Visit_ July to Dec 15                                                                           |    |
| Table 110: Advanced Planning Time by Country of Residence (%) _Jan 15                                                                                         |    |
| Table 111: Advanced Planning Time by Country of Residence (%) _Feb 15                                                                                         |    |
| Table 112: Advanced Planning Time by Country of Residence (%) _March 15                                                                                       | 78 |
| Table 112: Advanced Planning Time by Country of Residence (%) _Jan to March 15                                                                                |    |
| Table 114: Advanced Planning Time by Country of Residence (%) _April 15                                                                                       |    |
| Table 115: Advanced Planning Time by Country of Residence (%) _April 15                                                                                       |    |
| Table 115: Advanced Planning Time by Country of Residence (%) _June 15         Table 116: Advanced Planning Time by Country of Residence (%) _June 15         |    |
| Table 117: Advanced Planning Time by Country of Residence (%) _April to June 15                                                                               |    |
| Table 118: Advanced Planning Time by Country of Residence (%) _Jan to June 15                                                                                 |    |
| Table 119: Advanced Planning Time by Country of Residence (%) _July 15                                                                                        |    |
| Table 120: Advanced Planning Time by Country of Residence (%) _Aug 15                                                                                         |    |
| Table 120: Advanced Planning Time by Country of Residence (%) _Aug 15                                                                                         |    |
| Table 122: Advanced Planning Time by Country of Residence (%) _July to Sep 15                                                                                 |    |
| Table 123: Advanced Planning Time by Country of Residence (%) _Oct 15                                                                                         |    |
| Table 124: Advanced Planning Time by Country of Residence (%) _Oct 15                                                                                         |    |
| Table 124: Advanced Planning Time by Country of Residence (%) _Nov 15                                                                                         |    |
| Table 125: Advanced Planning Time by Country of Residence (%) _Dec 15                                                                                         |    |
| Table 127: Advanced Planning Time by Country of Residence (%) _July to Dec 15                                                                                 |    |
| Table 127: Advanced Planning Time by Country of Residence (%) _Jury to bec 13                                                                                 |    |
| Table 128: Advanced Planning Time by Purpose of Visit (%) _Feb 15                                                                                             |    |
| Table 129: Advanced Planning Time by Purpose of Visit (%) _Narch 15                                                                                           |    |
| Table 130: Advanced Planning Time by Purpose of Visit (%) _Jan to March 15         Table 131: Advanced Planning Time by Purpose of Visit (%) _Jan to March 15 |    |
|                                                                                                                                                               |    |