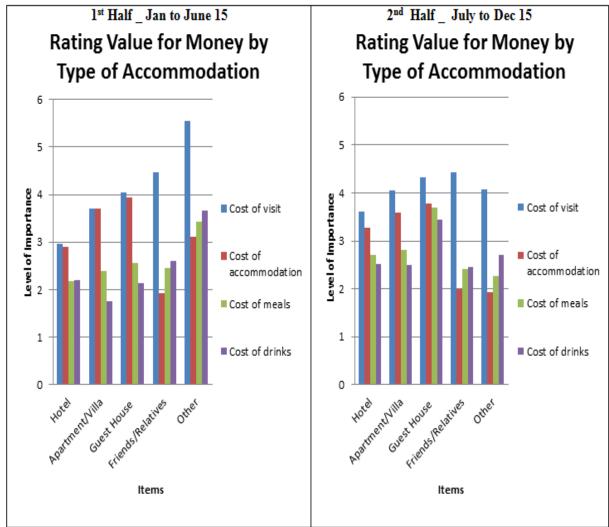

own



## Figure 20:Rating of Product Components by Purpose of Visit

Surveys Department Bureau of Statistics 74 High Street Kingston Georgetown

# 6.2 Rating Value for Money

Most visitors felt that the cost of their visit to Guyana was expensive n both halves. However, the cost of accommodation, meals and drinks was seen as not expensive (Figure 21, also table 362 to 379). Figures 22 to 24 highlight other aspects of rating value for money by country of residence, type of accommodation and purpose of visit (tables 380 to 433).



Figure 21:Rating of Product Components (%)

Surveys Department Bureau of Statistics 74 High Street Kingston Georgetown



# Figure 22: Rating Value for Money by Country of Residence (%)

Surveys Department Bureau of Statistics 74 High Street Kingston Georgetown



Figure 23:Rating Value for Money by Type of Accommodation(%)

Surveys Department Bureau of Statistics 74 High Street Kingston Georgetown



Figure 24:Rating Value for Money by Purpose of Visit (%)

Surveys Department Bureau of Statistics 74 High Street Kingston Georgetown

# 6.3 Willingness to Recommend a Friend

Most visitors felt that they would definitely recommend Guyana to a friend or relative in both the first and second half (Figure 25 and 26, also tables 470 to 505).





Surveys Department Bureau of Statistics 74 High Street Kingston Georgetown



Figure 26: Willingness to Recommend by Purpose of Visit(%)

Surveys Department Bureau of Statistics 74 High Street Kingston Georgetown

# 7. TABLES

| PURPOSE OF VISIT         |       |        |      |           | South   |       |