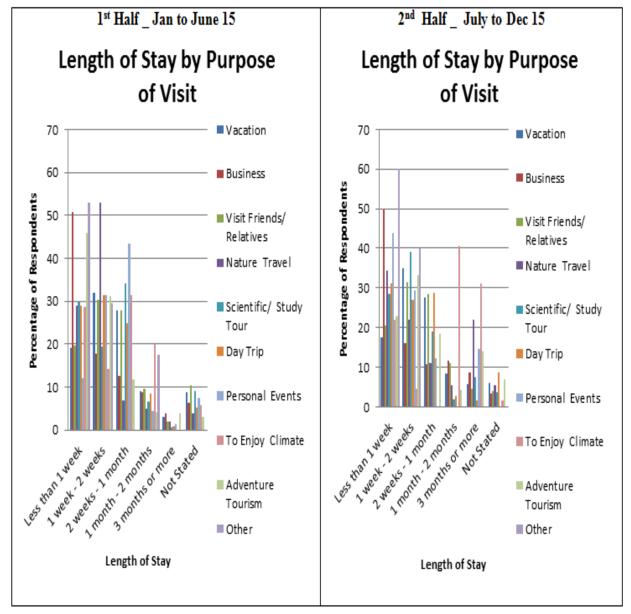

the first and second half.U.K. and South America visitors who stayed for 3 months or more had the highest country percentage relative to visitors from other countries in the first and second half respectively (Figure 13, also tables 218 to 235).



#### Figure 13:Length of Stay by Country of Residence(%)

Surveys Department Bureau of Statistics 74 High Street Kingston Georgetown

#### 5.5.2 Length of Stay by Purpose of Visit

For persons who stayed for less than 1 week, visitors who travelled for other reasons stated had the highest percentage for the period under discussion. The highest percentage of visitors who stayed for 3 months or more reported to be those who were onadventure tourism and to enjoy climate in the first and second half respectively(Figure 14, also tables 236 to 253).





Surveys Department Bureau of Statistics 74 High Street Kingston Georgetown

#### 5.6 Mode of Payment

Most visitors to Guyana, during the periods under review, used cash to make payments (Figure 15, also tables 254 to 271).



#### Figure 15:Mode of Payment(%)

Surveys Department Bureau of Statistics 74 High Street Kingston Georgetown

## 5.7 Activities during Stay

## 5.7.1 Activities Undertaken by Visitors to Guyana

In Guyana there are many activities associated with outdoor recreation. Boat trips/excursions, jungle tours, botanical expeditions and fishing were activities in which a high percentage of visitors participated in both the first and second half (Figure 16, also tables 272 to 289).





Surveys Department Bureau of Statistics 74 High Street Kingston Georgetown

#### 5.7.2