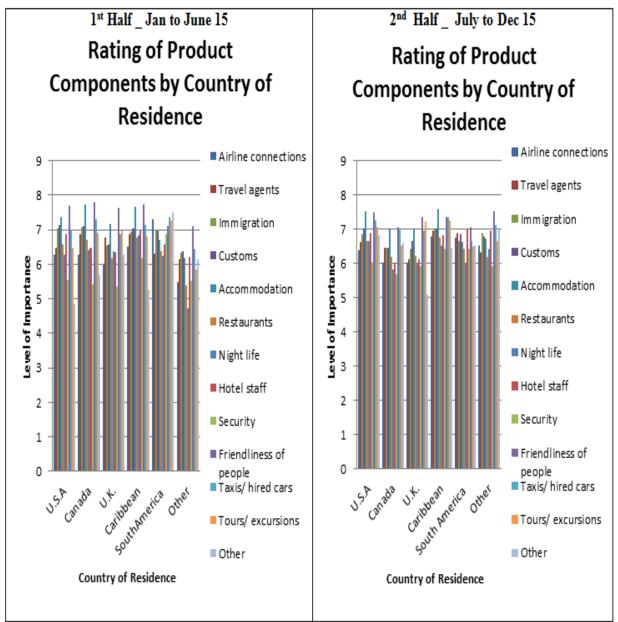

ings</li> <li>National zoor<br/>gardens</li> <li>Other</li> </ul> |

Figure 17: Attraction Visited by Tourist (%)

Surveys Department Bureau of Statistics 74 High Street Kingston Georgetown

# 6. **OPINIONS AND REACTIONS**

# 6.1 Rating of Product Components

The friendliness of the people was the product component that had the highest percentage of excellent approval while airline connections and security was rated as the highest in the poor category in both the first and second quarters(Figure 18, also tables 308 to 325). Figures 19 and 20 also highlight other aspects of the product components rating by country of residence and purpose of visit (tables 326 to 361).



Figure 18: Rating of Product Components (%)

Surveys Department Bureau of Statistics 74 High Street Kingston Georgetown



# Figure 19:Rating of Product Components by Country of Residence

Surveys Department Bureau of Statistics 74 High Street Kingston Georgetown



## Figure 20:Rating of Product Components by Purpose of Visit

Surveys Department Bureau of Statistics 74 High Street Kingston Georgetown

# 6.2 Rating Value for Money

Most visitors felt that the cost of their visit to Guyana was expensive n both halves. However, the cost of accommodation, meals and drinks was seen as not expensive (Figure 21, also table 362 to 379). Figures 22 to 24 highlight other aspects of rating value for money by country of residence, type of accommodation and purpose of visit (tables 380 to 433).



Figure 21:Rating of Product Components (%)

Surveys Department Bureau of Statistics 74 High Street Kingston Georgetown



#