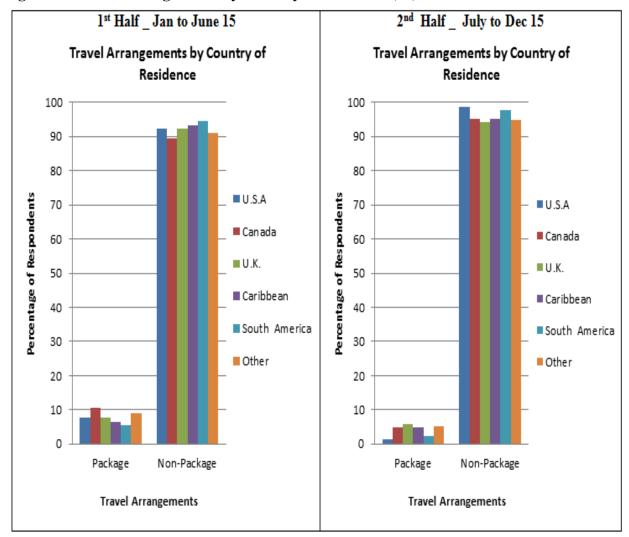

tables 128 to 145).





Surveys Department Bureau of Statistics 74 High Street Kingston Georgetown

#### 5.3 Travel Arrangements

A package tour provides the traveller with accommodationand transportation to Guyana. The package may also include the provision of local transportation byway of a vehicle, along with social activities such as picnicking and sightseeing trips around the country. Packaged tours are a form of product bundling that is sold by tour operators. (Figure 9 &10, also tables 146 to 181)

#### 5.3.1 Travel Arrangementsby Country of Residence

Visitors to Guyana travelled mainly on non-packages. The tourists from Canada and U.K. had the highest portion of visitors travelling on packages in the first and second half of 2015 respectively (Figure 9, also tables 146 to 163).





Surveys Department Bureau of Statistics 74 High Street Kingston Georgetown

#### 5.3.2 Travel Arrangements by Purpose of Visit

Persons on nature travel to Guyana had the largest portion of visitors on packaged tours in the second half. In the firsthalf, persons travelling for other reasons stated had the largest portions of package tours.(Figure 10, also tables 164 to 181).





Surveys Department Bureau of Statistics 74 High Street Kingston Georgetown

## 5.4 Type of Accommodation

#### 5.4.1 Type of Accommodation by Country of Residence

Friends and relatives provided a large portion of accommodation for visitors from various countries in both the first and second half. Persons travelling from South America represented the highest percentage of hotels accommodation for the year 2015