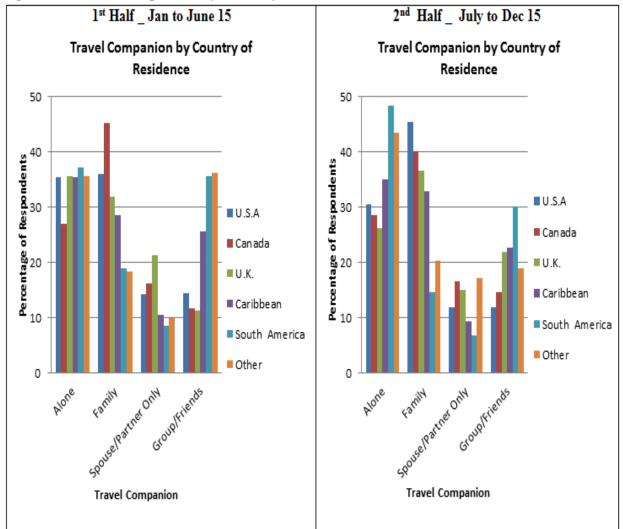

## **List of Tables**

| Table 1: Number of Participants in the VEMS (Jan to Dec 2015)                    |    |
|----------------------------------------------------------------------------------|----|
| Table 2: Purpose of Visit by Country of Residence (%) _Jan 15                    |    |
| Table 3: Purpose of Visit by Country of Residence (%) _Feb 15                    |    |
| Table 4: Purpose of Visit by Country of Residence (%) _March 15                  | 47 |
| Table 5: Purpose of Visit by Country of Residence (%) _Jan to March 15           |    |
| Table 6: Purpose of Visit by Country of Residence (%) _April 15                  | 48 |
| Table 7: Purpose of Visit by Country of Residence (%) _May 15                    | 48 |
| Table 8 : Purpose of Visit by Country of Residence (%) _ June 15                 | 49 |
| Table 9: Purpose of Visit by Country of Residence (%) _April to June 15          |    |
| Table 10: Purpose of Visit by Country of Residence (%) _Jan to June 15           | 50 |
| Table 11: Purpose of Visit by Country of Residence (%) July 15                   |    |
| Table 12: Purpose of Visit by Country of Residence (%) _Aug 15                   | 51 |
| Table 13: Purpose of Visit by Country of Residence (%) Sep 15                    | 51 |
| Table 14: Purpose of Visit by Country of Residence (%) _July to Sep 15           |    |
| Table 15: Purpose of Visit by Country of Residence (%) Oct 15                    |    |
| Table 16: Purpose of Visit by Country of Residence (%) _Nov 15                   | 53 |
| Table 17 : Purpose of Visit by Country of Residence (%) _ Dec 15                 | 53 |
| Table 18: Purpose of Visit by Country of Residence (%) _Oct to Dec15             | 54 |
| Table 19: Purpose of Visit by Country of Residence (%) _July to Dec15            | 54 |
| Table 20: Previous Visit to Guyana by Country of Residence (%) _Jan 15           |    |
| Table 21: Previous Visit to Guyana by Country of Residence (%) _Feb 15           | 55 |
| Table 22: Previous Visit to Guyana by Country of Residence (%) _March 15         | 55 |
| Table 23: Previous Visit to Guyana by Country of Residence (%) _Jan to March 15  | 55 |
| Table 24: Previous Visit to Guyana by Country of Residence (%) _April 15         |    |
| Table 25: Previous Visit to Guyana by Country of Residence (%) _May 15           | 56 |
| Table 26: Previous Visit to Guyana by Country of Residence (%) _June 15          |    |
| Table 27: Previous Visit to Guyana by Country of Residence (%) _April to June 15 | 56 |
| Table 28: Previous Visit to Guyana by Country of Residence (%) _Jan to June 15   |    |
| Table 29: Previous Visit to Guyana by Country of Residence (%) _July 15          | 57 |
| Table 30: Previous Visit to Guyana by Country of Residence (%) _Aug 15           |    |
| Table 31: Previous Visit to Guyana by Country of Residence (%) _Sep 15           | 57 |
| Table 32: Previous Visit to Guyana by Country of Residence (%) _July to Sep 15   | 58 |
| Table 33: Previous Visit to Guyana by Country of Residence (%) _Oct 15           | 58 |
| Table 34: Previous Visit to Guyana by Country of Residence (%) _Nov 15           | 58 |
| Table 35: Previous Visit to Guyana by Country of Residence (%) _Dec 15           | 58 |
| Table 36: Previous Visit to Guyana by Country of Residence (%) _Oct to Dec 15    | 59 |
| Table 37: Previous Visit to Guyana by Country of Residence (%) _July to Dec 15   | 59 |
| Table 38: Travel Companions by Purpose of Visit (%) _Jan 15                      | 59 |
| Table 39: Travel Companions by Purpose of Visit (%) _Feb 15                      | 59 |
| Table 40: Travel Companions by Purpose of Visit (%) _March 15                    |    |
| Table 41: Travel Companions by Purpose of Visit (%) Jan to March 15              |    |
| Table 42: Travel Companions by Purpose of Visit (%) _April 15                    | 60 |
| Table 43: Travel Companions by Purpose of Visit (%) _May15                       | 60 |
|                                                                                  |    |

Surveys Department Bureau of Statistics 74 High Street Kingston Georgetown

| Table 44: Travel Companions by Purpose of Visit (%) _June 15                             | 60 |
|------------------------------------------------------------------------------------------|----|
| Table 45: Travel Companions by Purpose of Visit (%) _April to June 15                    |    |
| Table 46: Travel Companions by Purpose of Visit (%) _Jan to June 15                      | 61 |
| Table 47: Travel Companions by Purpose of Visit (%) _ July 15                            |    |
| Table 48: Travel Companions by Purpose of Visit (%) _Aug 15                              | 61 |
| Table 49: Travel Companions by Purpose of Visit (%) _Sep 15                              | 61 |
| Table 50: Travel Companions by Purpose of Visit (%) _July to Sep 15                      |    |
| Table 51: Travel Companions by Purpose of Visit (%) _Oct 15                              | 62 |
| Table 52: Travel Companions by Purpose of Visit (%) _Nov 15                              | 62 |
| Table 53: Travel Companions by Purpose of Visit (%) _Dec 15                              |    |
| Table 54: Travel Companions by Purpose of Visit (%) _Oct to Dec 15                       | 62 |
| Table 55: Travel Companions by Purpose of Visit (%) _July to Dec 15                      |    |
| Table 56: Travel Companion by Country of Residence (%) _Jan 15                           | 63 |
| Table 57: Travel Companion by Country of Residence (%) _Feb 15                           | 63 |
| Table 58: Travel Companion by Country of Residence (%) _March 15                         | 63 |
| Table 59: Travel Companion by Country of Residence (%) _Jan to March 15                  | 63 |
| Table 60: Travel Companion by Country of Residence (%) _April 15                         |    |
| Table 61: Travel Companion by Country of Residence (%) _May 15                           | 64 |
| Table 62: Travel Companion by Country of Residence (%) _June 15                          | 64 |
| Table 63: Travel Companion by Country of Residence (%) _April to June 15                 | 64 |
| Table 64: Travel Companion by Country of Residence (%) Jan to June 15                    |    |
| Table 65: Travel Companion by Country of Residence (%) _July 15                          | 65 |
| Table 66: Travel Companion by Country of Residence (%) _Aug 15                           | 65 |
| Table 67: Travel Companion by Country of Residence (%) _Sep 15                           | 65 |
| Table 68: Travel Companion by Country of Residence (%) _July to Sep 15                   |    |
| Table 69: Travel Companion by Country of Residence (%) _Oct 15                           | 66 |
| Table 70: Travel Companion by Country of Residence (%) Nov 15                            | 66 |
| Table 71: Travel Companion by Country of Residence (%) _Dec 15                           |    |
| Table 72: Travel Companion by Country of Residence (%) Oct to Dec 15                     |    |
| Table 73: Travel Companion by Country of Residence (%) July to Dec 15                    |    |
| Table 74: Importance of Sources of Information by Country of Residence _Jan 15           |    |
| Table 75: Importance of Sources of Information by Country of Residence _Feb 15           | 67 |
| Table 76: Importance of Sources of Information by Country of Residence _March 15         | 68 |
| Table 77: Importance of Sources of Information by Country of Residence Jan to March 15   | 68 |
| Table 78: Importance of Sources of Information by Country of Residence _April 15         | 68 |
| Table 79: Importance of Sources of Information by Country of Residence _May 15           | 69 |
| Table 80: Importance of Sources of Information by Country of Residence _June 15          | 69 |
| Table 81: Importance of Sources of Information by Country of Residence _April to June 15 | 69 |
| Table 82: Importance of Sources of Information by Country of Residence _Jan to June 15   | 70 |
| Table 83: Importance of Sources of Information by Country of Residence_July 15           | 70 |
| Table 84: Importance of Sources of Information by Country of Residence_Aug 15            | 70 |
| Table 85: Importance of Sources of Information by Country of Residence_Sep 15            | 71 |
| Table 86: Importance of Sources of Information by Country of Residence_July to Sep 15    | 71 |
| Table 87: Importance of Sources of Information by Country of Residence_Oct 15            | 71 |
| · · –                                                                                    |    |