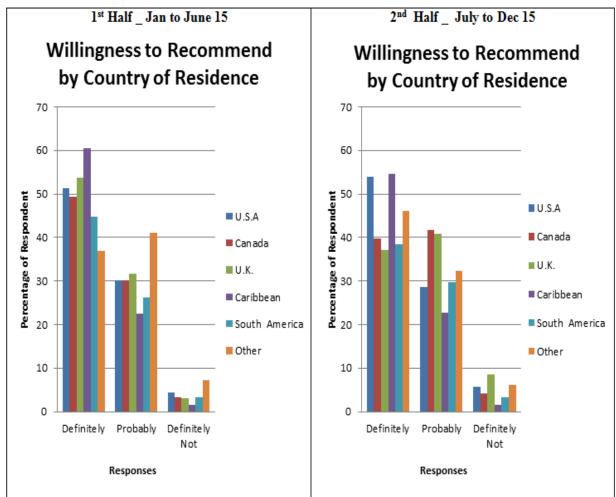

# Page No.

| LIST | OF T  | ABLES                                                        |    |
|------|-------|--------------------------------------------------------------|----|
| LIST | OF F  | IGURES                                                       |    |
| 1.   | SUF   | VEY HIGHLIGHTS                                               |    |
| 2.   | SUF   | EVEY OBJECTIVES                                              |    |
| 3.   | ME    | THODOLOGY                                                    |    |
| 4.   | VIS   | TOR PROFILE                                                  |    |
| 4    | .1    | Purpose of Visit                                             |    |
| 4    | .2    | Previous Visits to Guyana                                    |    |
| 4    | .3    | TRAVEL COMPANIONS                                            |    |
| 4    | .3.1  | TRAVEL COMPANION BY PURPOSE OF VISIT                         |    |
|      | .3.2  | TRAVEL COMPANION BY COUNTRY OF RESIDENCE                     |    |
| 5.   | TRA   | VEL BEHAVIOUR PATTERNS                                       | 24 |
| 5    | 5.1   | Sources of Information                                       | 24 |
| 5    | 5.1.1 | IMPORTANCE OF SOURCES OF INFORMATION BY COUNTRY OF RESIDENCE | 24 |
| 5    | 5.1.2 | IMPORTANCE OF SOURCES OF INFORMATION BY PURPOSE OF VISIT     | 25 |
| 5    | 5.2   | Advanced Planning Time                                       |    |
| 5    | 5.2.1 | Advanced Planning Time by Country of Residence               |    |
| 5    | .2.2  | Advanced Planning Time by Purpose of Visit                   | 27 |
| 5    | 5.3   | TRAVEL ARRANGEMENTS                                          |    |
| 5    | .3.1  | TRAVEL ARRANGEMENTSBY COUNTRY OF RESIDENCE                   |    |
| 5    | .3.2  | TRAVEL ARRANGEMENTS BYPURPOSE OF VISIT                       | 29 |
| 5    | .4    | TYPE OF ACCOMMODATION                                        |    |
| 5    | .4.1  | TYPE OF ACCOMMODATION BY COUNTRY OF RESIDENCE                |    |
| 5    | .4.2  | TYPE OF ACCOMMODATION BY PURPOSE OF VISIT                    |    |
| 5    | .5    | LENGTH OF STAY                                               |    |
| 5    | 5.5.1 | LENGTH OF STAY BY COUNTRY OF RESIDENCE                       |    |
| 5    | 5.5.2 | LENGTH OF STAY BY PURPOSE OF VISIT                           |    |
| 5    | 6.6   | Mode of Payment                                              | 34 |
| 5    | 5.7   | Activities during Stay                                       | 35 |
| 5    | .7.1  | Activities Undertaken by Visitors to Guyana                  | 35 |
| 5    | 5.7.2 | Attraction Visited by Tourist                                | 36 |
| 6.   | ΟΡΙ   | NIONS AND REACTIONS                                          |    |
| 6    | 5.1   | RATING OF PRODUCT COMPONENTS                                 |    |
| 6    | 5.2   | RATING VALUE FOR MONEY                                       | 40 |
| 6    | 5.3   | WILLINGNESS TO RECOMMEND A FRIEND                            | 44 |
| 7.   | TAE   | LES                                                          |    |
| 8.   | APF   | ENDIX                                                        |    |