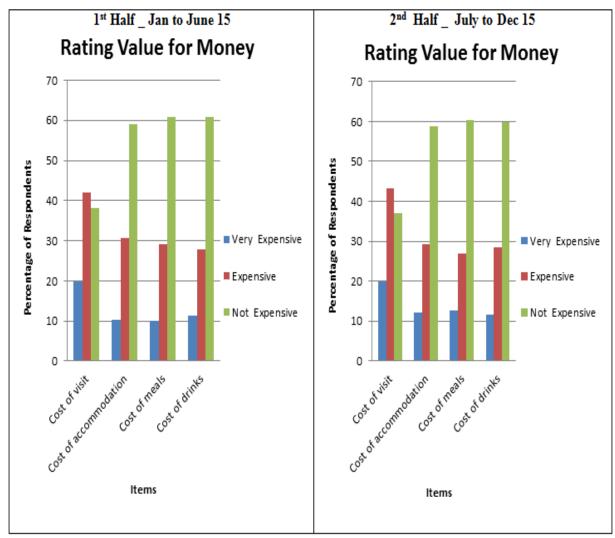

.



Figure 18: Rating of Product Components (%)

Surveys Department Bureau of Statistics 74 High Street Kingston Georgetown



# Figure 19:Rating of Product Components by Country of Residence

Surveys Department Bureau of Statistics 74 High Street Kingston Georgetown



## Figure 20:Rating of Product Components by Purpose of Visit

Surveys Department Bureau of Statistics 74 High Street Kingston Georgetown

# 6.2 Rating Value for Money

Most visitors felt that the cost of their visit to Guyana was expensive n both halves. However, the cost of accommodation, meals and drinks was seen as not expensive (Figure 21, also table 362 to 379). Figures 22 to 24 highlight other aspects of rating value for money by country of residence, type of accommodation and purpose of visit (tables 380 to 433).



Figure 21:Rating of Product Components (%)

Surveys Department Bureau of Statistics 74 High Street Kingston Georgetown



# Figure 22: Rating Value for Money by Country of Residence (%)

Surveys Department Bureau of Statistics 74 High Street Kingston Georgetown



Figure 23:Rating Value for Money by Type of Accommodation(%)

Surveys Department Bureau of Statistics 74 High Street Kingston Georgetown



Figure 24:Rating Value for Money by Purpose of Visit (%)

Surveys Department Bureau of Statistics 74 High Street Kingston Georgetown

# 6.3 Willingness to Recommend a Friend

Most visitors felt that they would definitely recommend Guyana to a friend or relative in both the first and second half (Figure 25 and 26, also tables 470 to 505).





Surveys Department Bureau of Statistics 74 High