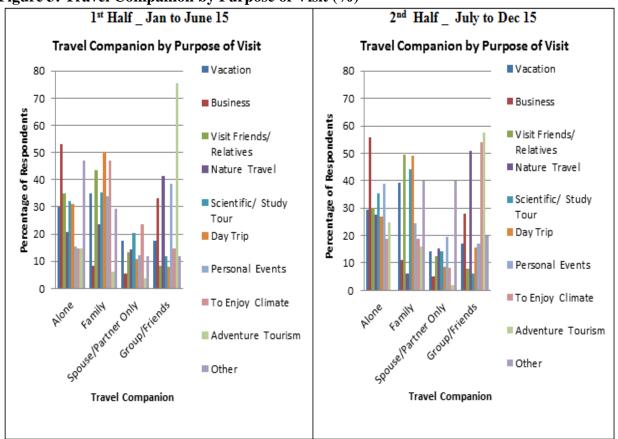

## **List of Tables**

| Table 1: Number of Participants in the VEMS (Jan to Dec 2015)                    |    |
|----------------------------------------------------------------------------------|----|
| Table 2: Purpose of Visit by Country of Residence (%) _Jan 15                    |    |
| Table 3: Purpose of Visit by Country of Residence (%) _Feb 15                    |    |
| Table 4: Purpose of Visit by Country of Residence (%) _March 15                  | 47 |
| Table 5: Purpose of Visit by Country of Residence (%) _Jan to March 15           |    |
| Table 6: Purpose of Visit by Country of Residence (%) _April 15                  | 48 |
| Table 7: Purpose of Visit by Country of Residence (%) _May 15                    | 48 |
| Table 8 : Purpose of Visit by Country of Residence (%) _ June 15                 | 49 |
| Table 9: Purpose of Visit by Country of Residence (%) _April to June 15          |    |
| Table 10: Purpose of Visit by Country of Residence (%) _Jan to June 15           | 50 |
| Table 11: Purpose of Visit by Country of Residence (%) July 15                   |    |
| Table 12: Purpose of Visit by Country of Residence (%) _Aug 15                   | 51 |
| Table 13: Purpose of Visit by Country of Residence (%) Sep 15                    | 51 |
| Table 14: Purpose of Visit by Country of Residence (%) _July to Sep 15           |    |
| Table 15: Purpose of Visit by Country of Residence (%) Oct 15                    |    |
| Table 16: Purpose of Visit by Country of Residence (%) _Nov 15                   | 53 |
| Table 17 : Purpose of Visit by Country of Residence (%) _ Dec 15                 | 53 |
| Table 18: Purpose of Visit by Country of Residence (%) _Oct to Dec15             | 54 |
| Table 19: Purpose of Visit by Country of Residence (%) _July to Dec15            | 54 |
| Table 20: Previous Visit to Guyana by Country of Residence (%) _Jan 15           |    |
| Table 21: Previous Visit to Guyana by Country of Residence (%) _Feb 15           | 55 |
| Table 22: Previous Visit to Guyana by Country of Residence (%) _March 15         | 55 |
| Table 23: Previous Visit to Guyana by Country of Residence (%) _Jan to March 15  | 55 |
| Table 24: Previous Visit to Guyana by Country of Residence (%) _April 15         |    |
| Table 25: Previous Visit to Guyana by Country of Residence (%) _May 15           | 56 |
| Table 26: Previous Visit to Guyana by Country of Residence (%) _June 15          |    |
| Table 27: Previous Visit to Guyana by Country of Residence (%) _April to June 15 | 56 |
| Table 28: Previous Visit to Guyana by Country of Residence (%) _Jan to June 15   |    |
| Table 29: Previous Visit to Guyana by Country of Residence (%) _July 15          | 57 |
| Table 30: Previous Visit to Guyana by Country of Residence (%) _Aug 15           |    |
| Table 31: Previous Visit to Guyana by Country of Residence (%) _Sep 15           | 57 |
| Table 32: Previous Visit to Guyana by Country of Residence (%) _July to Sep 15   | 58 |
| Table 33: Previous Visit to Guyana by Country of Residence (%) _Oct 15           | 58 |
| Table 34: Previous Visit to Guyana by Country of Residence (%) _Nov 15           | 58 |
| Table 35: Previous Visit to Guyana by Country of Residence (%) _Dec 15           | 58 |
| Table 36: Previous Visit to Guyana by Country of Residence (%) _Oct to Dec 15    | 59 |
| Table 37: Previous Visit to Guyana by Country of Residence (%) _July to Dec 15   | 59 |
| Table 38: Travel Companions by Purpose of Visit (%) _Jan 15                      | 59 |
| Table 39: Travel Companions by Purpose of Visit (%) _Feb 15                      | 59 |
| Table 40: Travel Companions by Purpose of Visit (%) _March 15                    |    |
| Table 41: Travel Companions by Purpose of Visit (%) Jan to March 15              |    |
| Table 42: Travel Companions by Purpose of Visit (%) _April 15                    | 60 |
| Table 43: Travel Companions by Purpose of Visit (%) _May15                       | 60 |
|                                                                                  |    |

Surveys Department Bureau of Statistics 74 High Street Kingston Georgetown

| Table 44: Travel Companions by Purpose of Visit (%) _June 15                             | 60 |
|------------------------------------------------------------------------------------------|----|
| Table 45: Travel Companions by Purpose of Visit (%) _April to June 15                    |    |
| Table 46: Travel Companions by Purpose of Visit (%) _Jan to June 15                      | 61 |
| Table 47: Travel Companions by Purpose of Visit (%) _ July 15                            |    |
| Table 48: Travel Companions by Purpose of Visit (%) _Aug 15                              | 61 |
| Table 49: Travel Companions by Purpose of Visit (%) _Sep 15                              | 61 |
| Table 50: Travel Companions by Purpose of Visit (%) _July to Sep 15                      |    |
| Table 51: Travel Companions by Purpose of Visit (%) _Oct 15                              | 62 |
| Table 52: Travel Companions by Purpose of Visit (%) _Nov 15                              | 62 |
| Table 53: Travel Companions by Purpose of Visit (%) _Dec 15                              |    |
| Table 54: Travel Companions by Purpose of Visit (%) _Oct to Dec 15                       | 62 |
| Table 55: Travel Companions by Purpose of Visit (%) _July to Dec 15                      |    |
| Table 56: Travel Companion by Country of Residence (%) _Jan 15                           | 63 |
| Table 57: Travel Companion by Country of Residence (%) _Feb 15                           | 63 |
| Table 58: Travel Companion by Country of Residence (%) _March 15                         | 63 |
| Table 59: Travel Companion by Country of Residence (%) _Jan to March 15                  | 63 |
| Table 60: Travel Companion by Country of Residence (%) _April 15                         |    |
| Table 61: Travel Companion by Country of Residence (%) _May 15                           | 64 |
| Table 62: Travel Companion by Country of Residence (%) _June 15                          | 64 |
| Table 63: Travel Companion by Country of Residence (%) _April to June 15                 | 64 |
| Table 64: Travel Companion by Country of Residence (%) Jan to June 15                    |    |
| Table 65: Travel Companion by Country of Residence (%) _July 15                          | 65 |
| Table 66: Travel Companion by Country of Residence (%) _Aug 15                           | 65 |
| Table 67: Travel Companion by Country of Residence (%) _Sep 15                           | 65 |
| Table 68: Travel Companion by Country of Residence (%) _July to Sep 15                   |    |
| Table 69: Travel Companion by Country of Residence (%) _Oct 15                           | 66 |
| Table 70: Travel Companion by Country of Residence (%) Nov 15                            | 66 |
| Table 71: Travel Companion by Country of Residence (%) _Dec 15                           |    |
| Table 72: Travel Companion by Country of Residence (%) Oct to Dec 15                     |    |
| Table 73: Travel Companion by Country of Residence (%) July to Dec 15                    |    |
| Table 74: Importance of Sources of Information by Country of Residence _Jan 15           |    |
| Table 75: Importance of Sources of Information by Country of Residence _Feb 15           | 67 |
| Table 76: Importance of Sources of Information by Country of Residence _March 15         | 68 |
| Table 77: Importance of Sources of Information by Country of Residence Jan to March 15   | 68 |
| Table 78: Importance of Sources of Information by Country of Residence _April 15         | 68 |
| Table 79: Importance of Sources of Information by Country of Residence _May 15           | 69 |
| Table 80: Importance of Sources of Information by Country of Residence _June 15          | 69 |
| Table 81: Importance of Sources of Information by Country of Residence _April to June 15 | 69 |
| Table 82: Importance of Sources of Information by Country of Residence _Jan to June 15   | 70 |
| Table 83: Importance of Sources of Information by Country of Residence_July 15           | 70 |
| Table 84: Importance of Sources of Information by Country of Residence_Aug 15            | 70 |
| Table 85: Importance of Sources of Information by Country of Residence_Sep 15            | 71 |
| Table 86: Importance of Sources of Information by Country of Residence_July to Sep 15    | 71 |
| Table 87: Importance of Sources of Information by Country of Residence_Oct 15            | 71 |
| · · –                                                                                    |    |