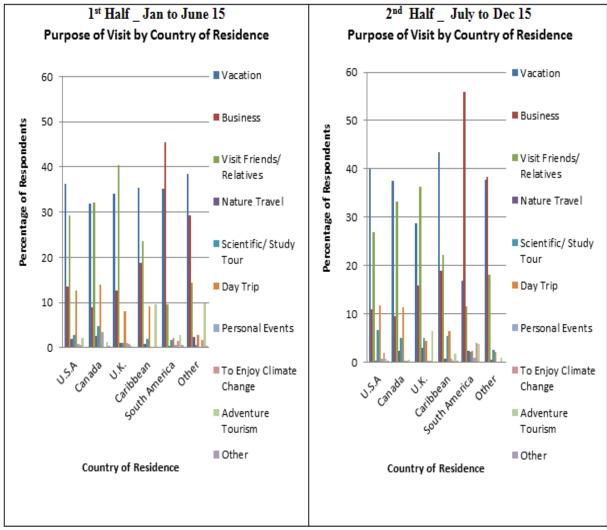

|
| Nov-15 | 704                          | 15,705              | 4                                           |
| Dec-15 | 696                          | 22,573              | 3                                           |
| Total  | 8709                         | 206,819             | 4                                           |

 Table 1: Number of Participants in the VEMS (Jan to Dec 2015)

#### 4. **VISITOR PROFILE**

#### 4.1 Purpose of Visit

The important tourist markets for Guyana are the USA, the Caribbean and Canada respectively, in order of importance as measured by the annual number of visitors.

For the period January to December 2015 most visitors to Guyana were mainly for vacation, visiting friends and relativesand business (Figure 1, tables 2 to 19).





Surveys Department Bureau of Statistics 74 High Street Kingston Georgetown

### 4.2 Previous Visits to Guyana

Most visitors during the period January to December 2015 reported this was their second visit to Guyana. (Figure 2, also Tables 20 to 37).





Surveys Department Bureau of Statistics 74 High Street Kingston Georgetown

#### 4.3 Travel Companions

#### 4.3.1 Travel Companion by Purpose of Visit

Of those visitors who travelled alone, most were on business in both the first and second half of the year.

For persons who travelled to Guyana as a familyin the first half, day trip, to enjoy climate and visiting of friends /relatives were the categories which had the highest percentages. While during the second half, Visit Friends/Relatives, Day Trip and Other had the highest percen