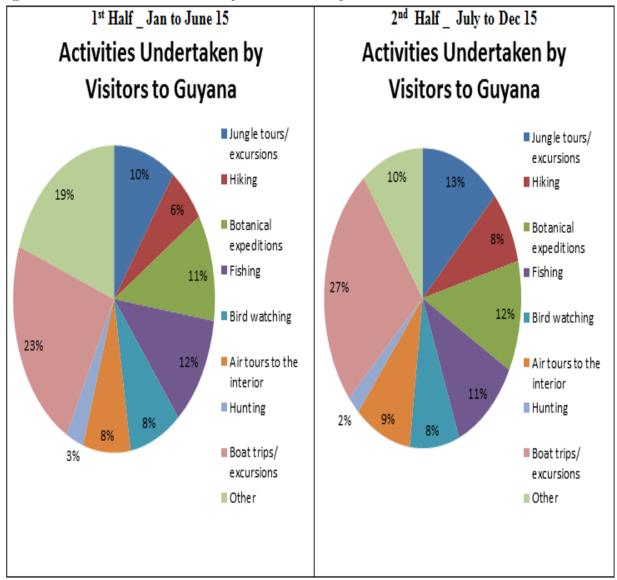

oy climate in the first and second half respectively(Figure 14, also tables 236 to 253).





Surveys Department Bureau of Statistics 74 High Street Kingston Georgetown

#### 5.6 Mode of Payment

Most visitors to Guyana, during the periods under review, used cash to make payments (Figure 15, also tables 254 to 271).



#### Figure 15:Mode of Payment(%)

Surveys Department Bureau of Statistics 74 High Street Kingston Georgetown

## 5.7 Activities during Stay

## 5.7.1 Activities Undertaken by Visitors to Guyana

In Guyana there are many activities associated with outdoor recreation. Boat trips/excursions, jungle tours, botanical expeditions and fishing were activities in which a high percentage of visitors participated in both the first and second half (Figure 16, also tables 272 to 289).





Surveys Department Bureau of Statistics 74 High Street Kingston Georgetown

#### 5.7.2 Attraction Visited by Tourist

The national zoo/ gardensis a major attraction visited by many tourists in the periods under review (Figure 17, also tables 290 to 307)

| 1 <sup>st</sup> Half _ Jan to June 15  |                                                                                                                                                                                      | 2 <sup>nd</sup> Half _ July to Dec 15 |                                                                                                                                                                                 |
|----------------------------------------|-------------------------------------------------------