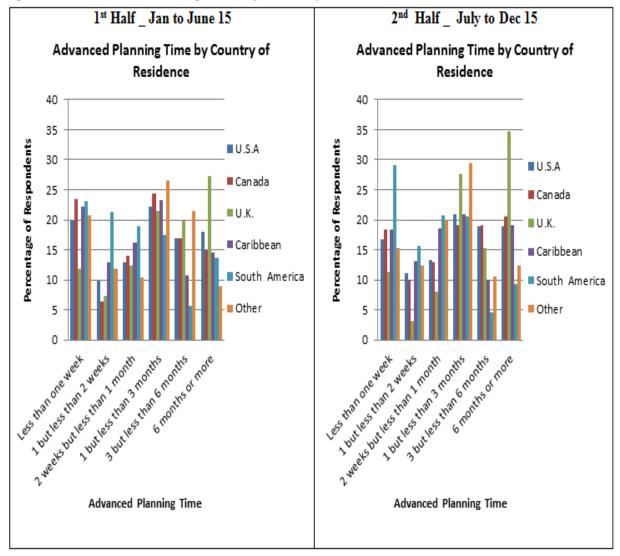

# Page No.

| LIST | OF T  | ABLES                                                        |    |
|------|-------|--------------------------------------------------------------|----|
| LIST | OF F  | IGURES                                                       |    |
| 1.   | SUF   | VEY HIGHLIGHTS                                               |    |
| 2.   | SUF   | EVEY OBJECTIVES                                              |    |
| 3.   | ME    | THODOLOGY                                                    |    |
| 4.   | VIS   | TOR PROFILE                                                  |    |
| 4    | .1    | Purpose of Visit                                             |    |
| 4    | .2    | Previous Visits to Guyana                                    |    |
| 4    | .3    | TRAVEL COMPANIONS                                            |    |
| 4    | .3.1  | TRAVEL COMPANION BY PURPOSE OF VISIT                         |    |
|      | .3.2  | TRAVEL COMPANION BY COUNTRY OF RESIDENCE                     |    |
| 5.   | TRA   | VEL BEHAVIOUR PATTERNS                                       | 24 |
| 5    | 5.1   | Sources of Information                                       | 24 |
| 5    | 5.1.1 | IMPORTANCE OF SOURCES OF INFORMATION BY COUNTRY OF RESIDENCE | 24 |
| 5    | 5.1.2 | IMPORTANCE OF SOURCES OF INFORMATION BY PURPOSE OF VISIT     | 25 |
| 5    | 5.2   | Advanced Planning Time                                       |    |
| 5    | 5.2.1 | Advanced Planning Time by Country of Residence               |    |
| 5    | .2.2  | Advanced Planning Time by Purpose of Visit                   | 27 |
| 5    | 5.3   | TRAVEL ARRANGEMENTS                                          |    |
| 5    | .3.1  | TRAVEL ARRANGEMENTSBY COUNTRY OF RESIDENCE                   |    |
| 5    | .3.2  | TRAVEL ARRANGEMENTS BYPURPOSE OF VISIT                       | 29 |
| 5    | .4    | TYPE OF ACCOMMODATION                                        |    |
| 5    | .4.1  | TYPE OF ACCOMMODATION BY COUNTRY OF RESIDENCE                |    |
| 5    | .4.2  | TYPE OF ACCOMMODATION BY PURPOSE OF VISIT                    |    |
| 5    | .5    | LENGTH OF STAY                                               |    |
| 5    | 5.5.1 | LENGTH OF STAY BY COUNTRY OF RESIDENCE                       |    |
| 5    | 5.5.2 | LENGTH OF STAY BY PURPOSE OF VISIT                           |    |
| 5    | 6.6   | Mode of Payment                                              | 34 |
| 5    | 5.7   | Activities during Stay                                       | 35 |
| 5    | .7.1  | Activities Undertaken by Visitors to Guyana                  | 35 |
| 5    | 5.7.2 | Attraction Visited by Tourist                                | 36 |
| 6.   | ΟΡΙ   | NIONS AND REACTIONS                                          |    |
| 6    | 5.1   | RATING OF PRODUCT COMPONENTS                                 |    |
| 6    | 5.2   | RATING VALUE FOR MONEY                                       | 40 |
| 6    | 5.3   | WILLINGNESS TO RECOMMEND A FRIEND                            | 44 |
| 7.   | TAE   | LES                                                          |    |
| 8.   | APF   | ENDIX                                                        |    |

| Table 132: Advanced Planning Time by Purpose of Visit (%) _April 15          | 84   |
|------------------------------------------------------------------------------|------|
| Table 133: Advanced Planning Time by Purpose of Visit (%) _May 15            | 84   |
| Table 134: Advanced Planning Time by Purpose of Visit (%) _June 15           | 85   |
| Table 135: Advanced Planning Time by Purpose of Visit (%) _April to June 15  |      |
| Table 136: Advanced Planning Time by Purpose of Visit (%) _Jan to June 15    | . 85 |
| Table 137: Advanced Planning Time by Purpose of Visit (%) _July 15           | 85   |
| Table 138: Advanced Planning Time by Purpose of Visit (%) _Aug 15            |      |
| Table 139: Advanced Planning Time by Purpose of Visit (%) _Sep 15            |      |
| Table 140: Advanced Planning Time by Purpose of Visit (%) _July to Sep 15    |      |
| Table 141: Advanced Planning Time by Purpose of Visit (%) _Oct 15            |      |
| Table 142: Advanced Planning Time by Purpose of Visit (%) _Nov 15            |      |
| Table 143: Advanced Planning Time by Purpose of Visit (%) _Dec 15            |      |
| Table 144: Advanced Planning Time by Purpose of Visit (%) _Oct to Dec 15     |      |
| Table 145: Advanced Planning Time by Purpose of Visit (%) _July to Dec 15    |      |
| Table 146: Travel Arrangements by Country of Residence (%) _Jan 15           |      |
| Table 147: Travel Arrangements by Country of Residence (%) _Feb 15           |      |
| Table 148: Travel Arrangements by Country of Residence (%) _March 15         | 87   |
| Table 149: Travel Arrangements by Country of Residence (%) _Jan to March 15  |      |
| Table 150: Travel Arrangements by Country of Residence (%) _April 15         |      |
| Table 151: Travel Arrangements by Country of Residence (%) _May 15           |      |
| Table 152: Travel Arrangements by Country of Residence (%) _June 15          |      |
| Table 153: Travel Arrangements by Country of Residence (%) _April to June 15 |      |
| Table 154: Travel Arrangements by Country of Residence (%) _Jan to June 15   |      |
| Table 155: Travel Arrangements by Country of Residence (%) _July 15          |      |
| Table 156: Travel Arrangements by Country of Residence (%) _Aug 15           |      |
| Table 157: Travel Arrangements by Country of Residence (%) _Sep 15           |      |
| Table 158: Travel Arrangements by Country of Residence (%) _July to Sep 15   |      |
| Table 159: Travel Arrangements by Country of Residence (%) _Oct 15           |      |
| Table 160: Travel Arrangements by Country of Residence (%) _Nov 15           |      |
| Table 161: Travel Arrangements by Country of Residence (%) _Dec 15           |      |
| Table 162: Travel Arrangements by Country of Residence (%) _Oct to Dec 15    |      |
| Table 163: Travel Arrangements by Country of Residence (%) _July to Dec 15   |      |
| Table 164: Travel Arrangements by Purpose of Visit (%) _Jan 15               |      |
| Table 165: Travel Arrangements by Purpose of Visit (%) _Feb 15               |      |
| Table 166: Travel Arrangements by Purpose of Visit (%) _March 15             |      |
| Table 167: Travel Arrangements by Purpose of Visit (%) _Jan to March 15      |      |
| Table 168: Travel Arrangements by Purpose of Visit (%) _April 15             |      |
| Table 169: Travel Arrangements by Purpose of Visit (%) _May 15               |      |
| Table 170: Travel Arrangements by Purpose of Visit (%) _June 15              |      |
| Table 171: Travel Arrangements by Purpose of Visit (%) _April to June 15     |      |
| Table 172: Travel Arrangements by Purpose of Visit (%) _Jan to June 15       |      |
| Table 173: Travel Arrangements by Purpose of Visit (%) _July 15              |      |
| Table 174: Travel Arrangements by Purpose of Visit (%) _Aug 15               |      |
| Table 175: Travel Arrangements by Purpose of Visit (%) _Sep 15               | 92   |