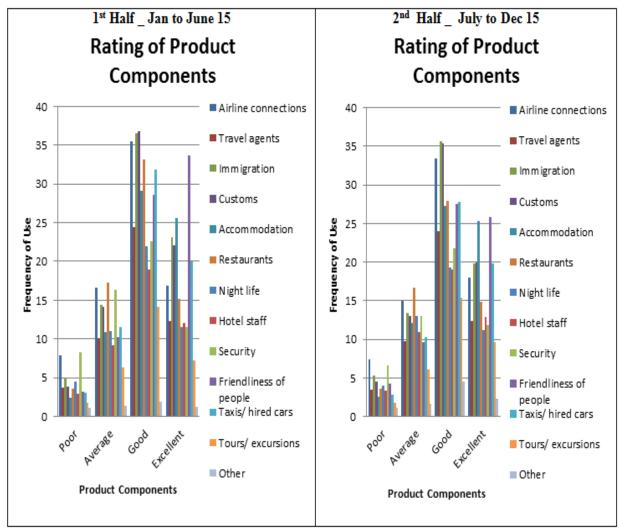

| <ul> <li>Kaiteur Falls</li> <li>National<br/>museums</li> <li>Bauxite minulinden</li> <li>Historical<br/>buildings</li> <li>National zoor<br/>gardens</li> <li>Other</li> </ul> |

Figure 17: Attraction Visited by Tourist (%)

Surveys Department Bureau of Statistics 74 High Street Kingston Georgetown

# 6. **OPINIONS AND REACTIONS**

# 6.1 Rating of Product Components

The friendliness of the people was the product component that had the highest percentage of excellent approval while airline connections and security was rated as the highest in the poor category in both the first and second quarters(Figure 18, also tables 308 to 325). Figures 19 and 20 also highlight other aspects of the product components rating by country of residence and purpose of visit (tables 326 to 361).



Figure 18: Rating of Product Components (%)

Surveys Department Bureau of Statistics 74 High Street Kingston Georgetown



# Figure 19:Rating of Product Components by Country of Residence

Surveys Department Bureau of Statistics 74 High Street Kingston Georgetown



## Figure 20:Rating of Product Components by Purpose of Visit

Surveys Department Bureau of Statistics 74 High Street Kingston Georgetown

# 6.2 Rating Value for Money

Most visitors felt that the cost of their visit to Guyana was expensive n both halves. However, the cost of accommodation, meals and drinks was seen as not expensive (Figure 21, also table 362 to 379). Figures 22 to 24 highlight other aspects of rating value for money by country of residence, type of accommodation and purpose of visit (tables 380 to 433).



F