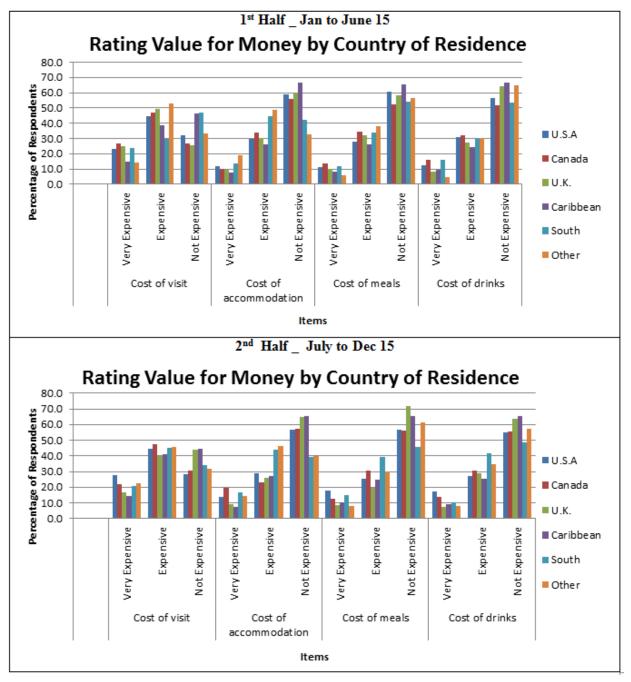

wn



# Figure 19:Rating of Product Components by Country of Residence

Surveys Department Bureau of Statistics 74 High Street Kingston Georgetown



## Figure 20:Rating of Product Components by Purpose of Visit

Surveys Department Bureau of Statistics 74 High Street Kingston Georgetown

# 6.2 Rating Value for Money

Most visitors felt that the cost of their visit to Guyana was expensive n both halves. However, the cost of accommodation, meals and drinks was seen as not expensive (Figure 21, also table 362 to 379). Figures 22 to 24 highlight other aspects of rating value for money by country of residence, type of accommodation and purpose of visit (tables 380 to 433).



Figure 21:Rating of Product Components (%)

Surveys Department Bureau of Statistics 74 High Street Kingston Georgetown



# Figure 22: Rating Value for Money by Country of Residence (%)

Surveys Department Bureau of Statistics 74 High Street Kingston Georgetown



Figure 23:Rating Value for Money by Type of Accommodation(%)

Surveys Department Bureau of Statistics 74 High Street Kingston Georgetown



Figure 24:Rating Value for Money by Purpose of Visit (%)

Surveys Department Bureau of Statistics 74 High Street Kingston Georgetown

# 6.3 Willingness to Recommend a Friend

Most visitors felt that they would definitely recommend Guyana to a friend or relative in both the first and second half (Figure 25 and 26, also tables 470 to 505).





Surveys Department Bureau of Statistics 74 High Street Kingston Georgetown



Figure 26: Willingness to Recommend by Purpose of Visit(%)

Surveys Department Bureau of Sta