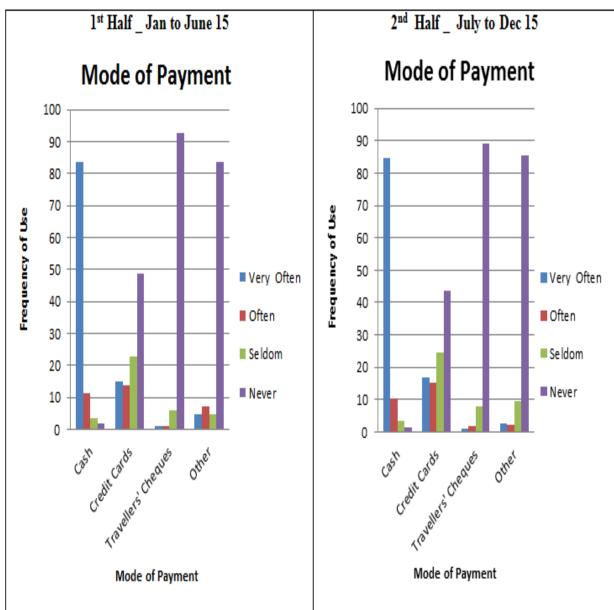

les 218 to 235).



#### Figure 13:Length of Stay by Country of Residence(%)

Surveys Department Bureau of Statistics 74 High Street Kingston Georgetown

#### 5.5.2 Length of Stay by Purpose of Visit

For persons who stayed for less than 1 week, visitors who travelled for other reasons stated had the highest percentage for the period under discussion. The highest percentage of visitors who stayed for 3 months or more reported to be those who were onadventure tourism and to enjoy climate in the first and second half respectively(Figure 14, also tables 236 to 253).





Surveys Department Bureau of Statistics 74 High Street Kingston Georgetown

#### 5.6 Mode of Payment

Most visitors to Guyana, during the periods under review, used cash to make payments (Figure 15, also tables 254 to 271).



#### Figure 15:Mode of Payment(%)

Surveys Department Bureau of Statistics 74 High Street Kingston Georgetown

## 5.7 Activities during Stay

## 5.7.1 Activities Undertaken by Visitors to Guyana

In Guyana there are many activities associated with outdoor recreation. Boat trips/excursions, jungle tours, botanical expeditions and fishing were activities in which a high percentage of visitors participated in both the first and second half (Figure 16, also tables 272 to 289).





Surveys Department Bureau of Statistics 74 High Street Kingston Georgetown

#### 5.7.2 Attraction Visited by Tourist

The national zoo/ gardensis a major attraction visited by many tourists in the periods under review (Figure 17, also tables 290 to 307)

| 1 <sup>st</sup> Half _ Jan to June 15  |