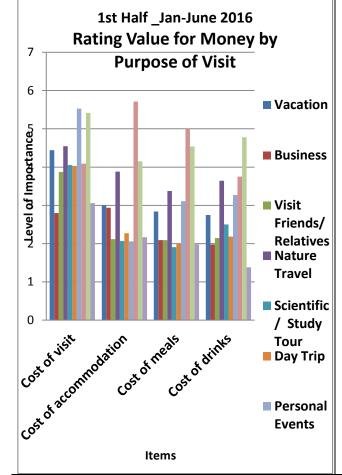

### 7 Activities during Stay

### 5.7.1 Activities Undertaken by Visitors to Guyana

In Guyana there are many activities associated with outdoor recreation. Boat trips/excursions and Air tours were some of the main activities visitors participated in 2016. (Figure 16, also tables 272 to 289)

Figure 14: Activities Undertaken by Visitors to Guyana (%)