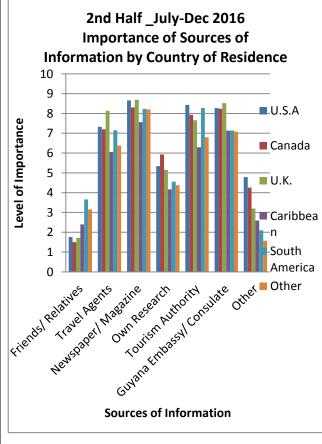

### **5.1 Sources of Information**

Guyana's Embassy/Consulate in the first half of 2016 was the most important source of information for helping visitors to select Guyana as their destination, while in the second half it was Newspapers/Magazine. Most visitors found Friends/Relatives the least useful source of information in planning their visits in 2016. (Figure 5&6, tables 74 to 109).

### 5.1.1 Importance Sources of Information by Country of Residence

Persons travelling to Guyana from Canada found the Guyana embassy as the most important source of information in the first half of 2016 and the U.K. in the second half (Figure 5, tables 74 to 91).

Figure 4: Importance of Sources of Information by Country of Residence