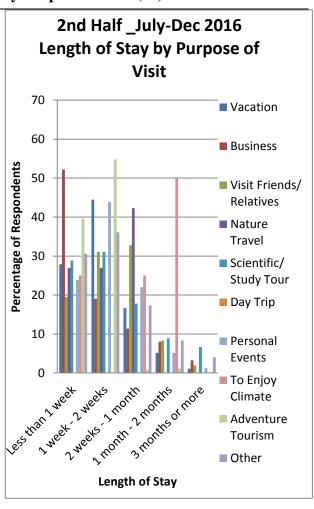

Figure 11: Type of Accommodation by Purpose of Visit (%)

### 5.5 Length of Stay

Most visitors stayed 1week to 2 weeks in Guyana during the year 2016 (Figure 13 and 14, also tables 218 to 253).

### 5.5.1 Length of Stay by Country of Residence

Both halves of 2016 showed most visitors who came from the Caribbean, South America and Guyana's non traditional markets stayed in Guyana for less than one week. Those visiting from the U.S.A, Canada, U.K. stayed for 2 weeks to 1 month in Guyana (Figure 13, also tables 218 to 253).