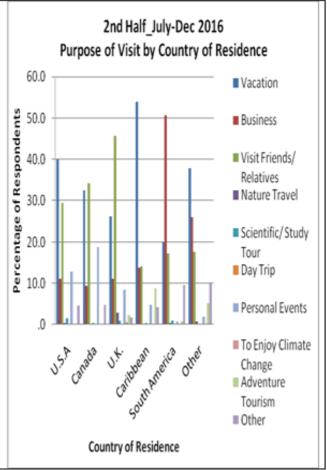

### 4.1 Purpose of Visit

The important tourist markets for Guyana are the USA, the UK and the Caribbean respectively, in order of importance as measured by the annual number of visitors.

For the period January to December 2016 the main purpose for visits to Guyana were vacation, visiting friends and relatives and business (Figure 1, tables 2 to 19).

Figure 1: Purpose of Visit by country of Residence (%)