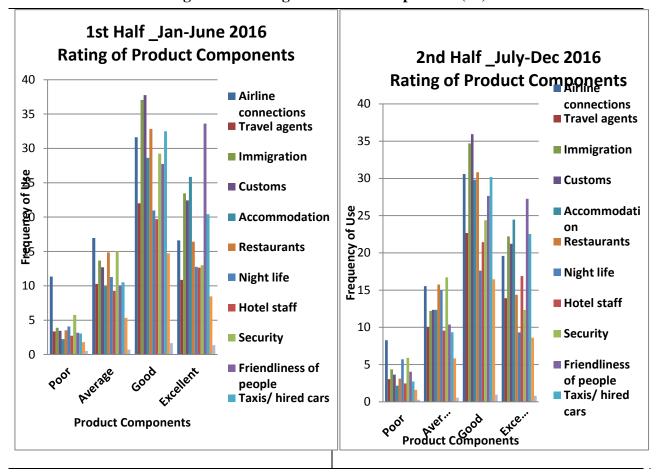

Figure 12: Length of Stay by Country of Residence (%)

### 5.5.2 Length of Stay by Purpose of Visit

The majority of visitors for business purposes stayed less than 1 week in 2016. Those who visited friends and family, for vacation and adventure tourism stayed for 1 week to 2 weeks in Guyana during 2016. (Figure 14, also tables 218 to 253).

Figure 14: Length of Stay by Purpose of Visit (%)