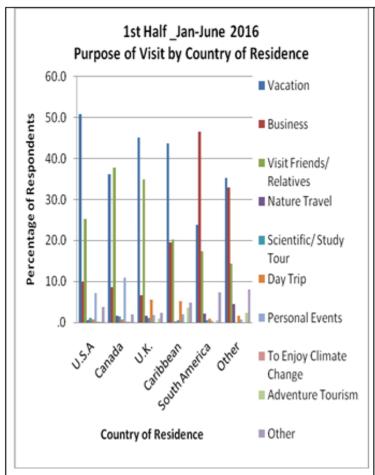

### 4.1 Purpose of Visit

The important tourist markets for Guyana are the USA, the UK and the Caribbean respectively, in order of importance as measured by the annual number of visitors.

For the period January to December 2016 the main purpose for visits to Guyana were vacation, visiting friends and relatives and business (Figure 1, tables 2 to 19).

Figure 1: Purpose of Visit by country of Residence (%)