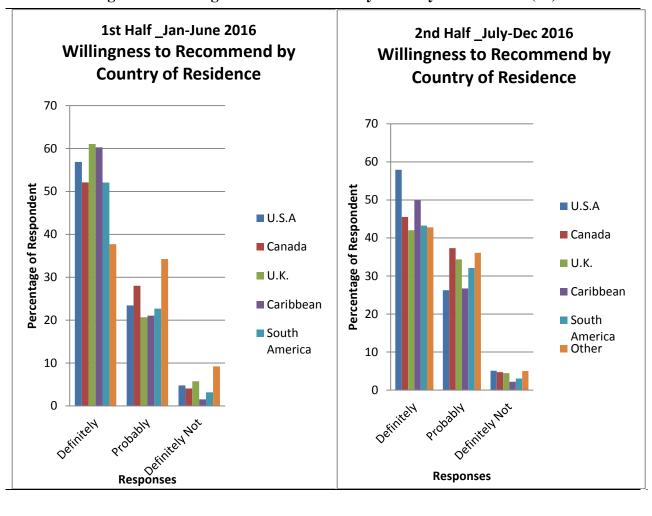

## 6.2 Rating Value for Money

During 2016 most visitors felt that the cost of their visit to Guyana was expensive. However, the cost of accommodation, meals and drinks was not expensive (Figure 21, also table 362 to 379). Figures 22 to 24 highlight other aspects of rating value for money by country of residence, type of accommodation and purpose of visit (tables 380 to 433).

Items

Figure 19: Rating of Value for Money (%)

Figure 20: Rating Value for Money by Country of Residence (%) 1st Half \_ Jan to Jun 2016

2nd Half \_ Jul-Dec 2016

Figure 21: Rating Value for Money by Type of Accommodation (%)

Figure 22: Rating Value for Money by Purpose of Visit (%)