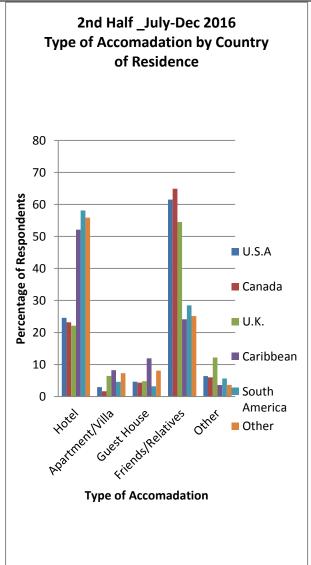

second half. (Figure 9, also tables 154 and 163).

Figure 8: Travel Arrangements by Country of Residence (%)





### 5.3.2 Travel Arrangements by Purpose of Visit

Persons on nature travel to Guyana had the largest portion of visitors on packaged tours in 2016 (Figure 10, also tables 146 to 181).

Figure 9: Travel Arrangements by Purpose of Visit (%)





### 5.4 Type of Accommodation

### 5.4.1 Type of Accommodation by Country of Residence

Friends and relatives provided a large portion of accommodation for visitors from various countries in both the first and second half. Persons travelling from South America represented the highest percentage of hotel accommodation for the year 2016. (Figure 11, also tables 190 and 199).

Figure 10: Type of Accommodation by Country of Residence (%)





### 5.4.2 Type of Accommodation by Purpose of Visit

For the year 2016 a very large portion of visitors to Guyana travelled mainly to visit friends or relatives. The majority of visitors staying at hotels came for business purposes in both halves. (Figure 12, also tables 200 to 217).

Figure 11: Type of Accommodation by Purpose of Visit (%)





### 5.5 Length of Stay

Most visitors stayed 1week to 2 weeks in Guyana during the year 2016 (Figure 13 and 14, also tables 218 to 253).

### 5.5.1 Length of Stay by Country of Residence

Both halves of 2016 showed most visitors who came from the Caribbean, South America and Guyana's non traditional markets stayed in Guyana for less than one week. Those visiting from the U.S.A, Canada, U.K. stayed for 2 weeks to 1 month in Guyana (Figure 13, also