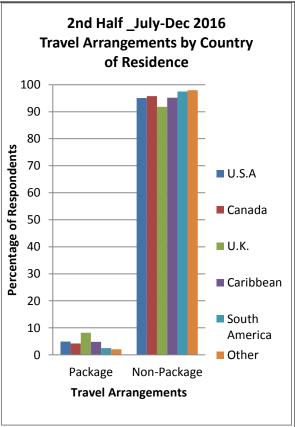

### **5.3 Travel Arrangements**

A package tour provides the traveller with accommodation and transportation to Guyana. The package may also include the provision of local transportation by way of a vehicle, along with social activities such as picnicking and sightseeing trips around the country. Packaged tours are a form of product bundling that is sold by tour operators. (Figure 9 &10, also tables 146 to 181)

### 5.3.1 Travel Arrangements by Country of Residence

Visitors to Guyana travelled mainly on non-packages. The tourists from non traditional markets represented the highest portion of visitors travelling on packages in the first half and those from U.K in the second half. (Figure 9, also tables 154 and 163).

Figure 8: Travel Arrangements by Country of Residence (%)