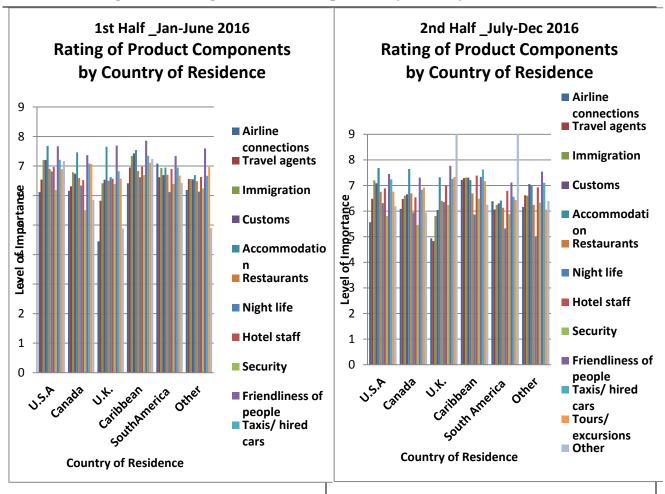

### 6 Mode of Payment

Most visitors to Guyana, during the periods under review, used cash to make payments (Figure 15, also tables 254 to 271).

Figure 13: Mode of Payment (%)

### 7 Activities during Stay

### 5.7.1 Activities Undertaken by Visitors to Guyana

In Guyana there are many activities associated with outdoor recreation. Boat trips/excursions and Air tours were some of the main activities visitors participated in 2016. (Figure 16, also tables 272 to 289)