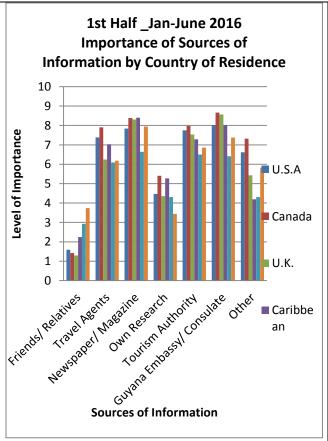

### **5.1 Sources of Information**

Guyana's Embassy/Consulate in the first half of 2016 was the most important source of information for helping visitors to select Guyana as their destination, while in the second half it was Newspapers/Magazine. Most visitors found Friends/Relatives the least useful source of information in planning their visits in 2016. (Figure 5&6, tables 74 to 109).

### 5.1.1 Importance Sources of Information by Country of Residence

Persons travelling to Guyana from Canada found the Guyana embassy as the most important source of information in the first half of 2016 and the U.K. in the second half (Figure 5, tables 74 to 91).

Figure 4: Importance of Sources of Information by Country of Residence