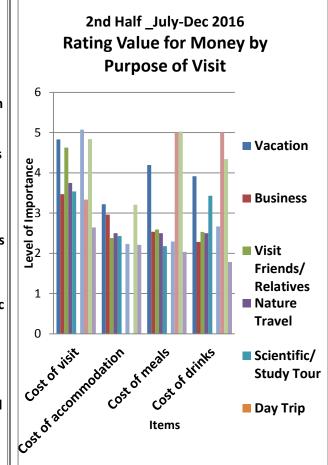

### 7 Activities during Stay

### 5.7.1 Activities Undertaken by Visitors to Guyana

In Guyana there are many activities associated with outdoor recreation. Boat trips/excursions and Air tours were some of the main activities visitors participated in 2016. (Figure 16, also tables 272 to 289)

Figure 14: Activities Undertaken by Visitors to Guyana (%)