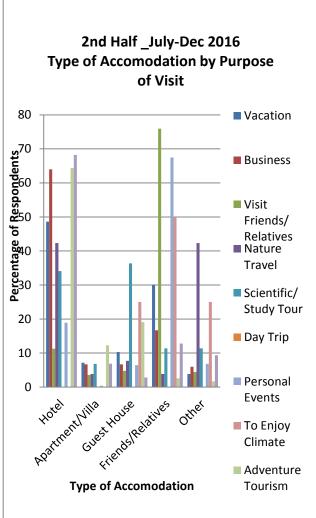

### 5.4 Type of Accommodation

### 5.4.1 Type of Accommodation by Country of Residence

Friends and relatives provided a large portion of accommodation for visitors from various countries in both the first and second half. Persons travelling from South America represented the highest percentage of hotel accommodation for the year 2016. (Figure 11, also tables 190 and 199).

Figure 10: Type of Accommodation by Country of Residence (%)

### 5.4.2 Type of Accommodation by Purpose of Visit

For the year 2016 a very large portion of visitors to Guyana travelled mainly to visit friends or relatives. The majority of visitors staying at hotels came for business purposes in both halves. (Figure 12, also tables 200 to 217).