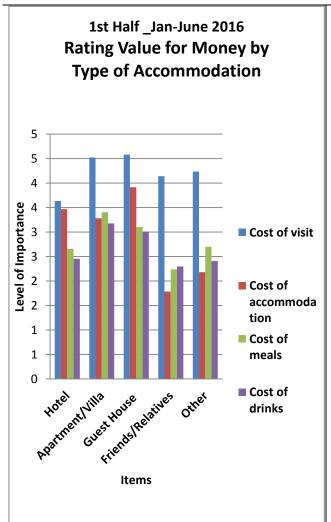

### 6.1 Rating of Product Components

The friendliness of the people was the product component that had the highest percentage of excellent approval while in the poor category airline connections was rated as the highest in the first and second halves (Figure 18, tables 308 to 325, Figures 19 and 20 also highlight other aspects of the product components rating by country of residence and purpose of visit (tables 326 to 361).

Figure 16: Rating of Product Components (%)

Figure 17: Rating of Product Components by Country of Residence

Figure 18: Rating of Product Components by Purpose of Visit