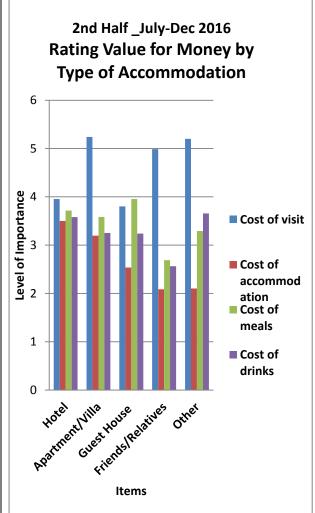

## 6.2 Rating Value for Money

During 2016 most visitors felt that the cost of their visit to Guyana was expensive. However, the cost of accommodation, meals and drinks was not expensive (Figure 21, also table 362 to 379). Figures 22 to 24 highlight other aspects of rating value for money by country of residence, type of accommodation and purpose of visit (tables 380 to 433).

Items

Figure 19: Rating of Value for Money (%)

Figure 20: Rating Value for Money by Country of Residence (%) 1st Half \_ Jan to Jun 2016

2nd Half \_ Jul-Dec 2016

Figure 21: Rating Value for Money by Type of Accommodation (%)