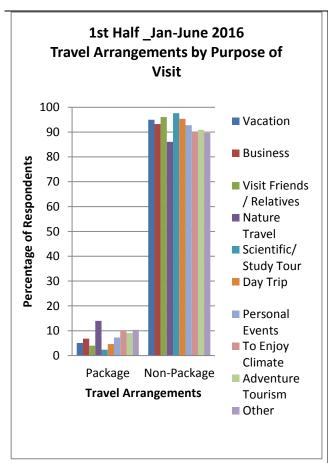

### 5.3.2 Travel Arrangements by Purpose of Visit

Persons on nature travel to Guyana had the largest portion of visitors on packaged tours in 2016 (Figure 10, also tables 146 to 181).

Figure 9: Travel Arrangements by Purpose of Visit (%)