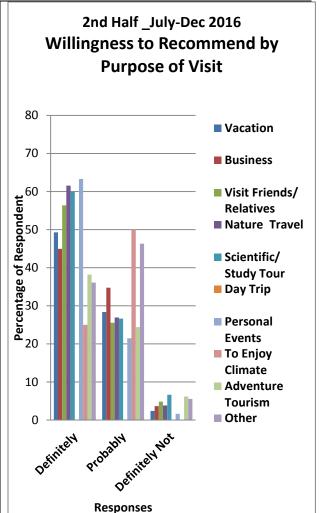

| Table 474: Visitor's Intention to Recommend Guyana by Country of Residence (%) _April 16         | 208 |
|--------------------------------------------------------------------------------------------------|-----|
| Table 475: Visitor's Intention to Recommend Guyana by Country of Residence (%) _May 16           | 208 |
| Table 476: Visitor's Intention to Recommend Guyana by Country of Residence (%) _June 16          | 208 |
| Table 477: Visitor's Intention to Recommend Guyana by Country of Residence (%) _April to June 16 | 208 |
| Table 478: Visitor's Intention to Recommend Guyana by Country of Residence (%) _Jan to June 16   |     |
| Table 479: Visitor's Intention to Recommend Guyana by Country of Residence (%) _July 16          |     |
| Table 480: Visitor's Intention to Recommend Guyana by Country of Residence (%) _Aug 16           |     |
| Table 481: Visitor's Intention to Recommend Guyana by Country of Residence (%) _Sep 16           |     |
| Table 482: Visitor's Intention to Recommend Guyana by Country of Residence (%) _July to Sep 16   |     |
| Table 483: Visitor's Intention to Recommend Guyana by Country of Residence (%) _Oct 16           |     |
| Table 484: Visitor's Intention to Recommend Guyana by Country of Residence (%) _Nov 16           |     |
| Table 485: Visitor's Intention to Recommend Guyana by Country of Residence (%) _Dec 16           |     |
| Table 486: Visitor's Intention to Recommend Guyana by Country of Residence (%) _Oct to Dec 16    |     |
| Table 487: Visitor's Intention to Recommend Guyana by Country of Residence (%) _July to Dec 16   |     |
| Table 488: Willingness to Recommend by Purpose of Visit (%) _Jan 16                              |     |
| Table 489: Willingness to Recommend by Purpose of Visit (%) _Feb16                               |     |
| Table 490: Willingness to Recommend by Purpose of Visit (%) _March16                             |     |
| Table 491: Willingness to Recommend by Purpose of Visit (%) _Jan to March16                      |     |
| Table 491: Willingness to Recommend by Purpose of Visit (%) _April16                             |     |
| Table 493: Willingness to Recommend by Purpose of Visit (%) _May16                               |     |
| Table 494: Willingness to Recommend by Purpose of Visit (%) _June 16                             |     |
|                                                                                                  |     |
| Table 495: Willingness to Recommend by Purpose of Visit (%) _April to June 16                    |     |
| Table 496: Willingness to Recommend by Purpose of Visit (%) _Jan to June 16                      |     |
| Table 497: Willingness to Recommend by Purpose of Visit (%) _July16                              |     |
| Table 498: Willingness to Recommend by Purpose of Visit (%) _Aug 16                              |     |
| Table 499: Willingness to Recommend by Purpose of Visit (%) _Sep 16                              | 213 |
| Table 500: Willingness to Recommend by Purpose of Visit (%) _July to Sep 16                      |     |
| Table 501: Willingness to Recommend by Purpose of Visit (%) _Oct 16                              |     |
| Table 502: Willingness to Recommend by Purpose of Visit (%) _Nov 16                              |     |
| Table 503: Willingness to Recommend by Purpose of Visit (%) _Dec 16                              |     |
| Table 504: Willingness to Recommend by Purpose of Visit (%) _Oct to Dec 16                       | 214 |
| Table 505: Willingness to Recommend by Purpose of Visit (%) _July to Dec 16                      |     |
| Table 506: Daily Expenditure by Country of Residence (US\$) _Jan 16                              |     |
| Table 507: Daily Expenditure by Country of Residence (US\$) _Feb 16                              |     |
| Table 508: Daily Expenditure by Country of Residence(US\$) _March 16                             |     |
| Table 509: Daily Expenditure by Country of Residence(US\$) _Jan to March 16                      |     |
| Table 510: Daily Expenditure by Country of Residence(US\$) _April 16                             |     |
| Table 511: Daily Expenditure by Country of Residence(US\$) _May 16                               |     |
| Table 512: Daily Expenditure by Country of Residence(US\$) _June 16                              |     |
| Table 513: Daily Expenditure by Country of Residence(US\$) _April to June 16                     |     |
| Table 516: Daily Expenditure by Country of Residence(US\$) _Jan to June 16                       | 219 |
| Table 516: Daily Expenditure by Country of Residence (US\$) _July 16                             | 219 |
| Table 516: Daily Expenditure by Country of Residence (US\$) _Aug 16                              | 220 |
| Table 517: Daily Expenditure by Country of Residence (US\$) _Sep 16                              | 220 |
| Table 518: Daily Expenditure by Country of Residence (US\$) _July to Sep 16                      | 221 |
| Table 519: Daily Expenditure by Country of Residence (US\$) _Oct 16                              |     |
| Table 520: Daily Expenditure by Country of Residence (US\$) _Nov 16                              |     |
| Table 521: Daily Expenditure by Country of Residence (US\$) _Dec 16                              |     |
|                                                                                                  |     |