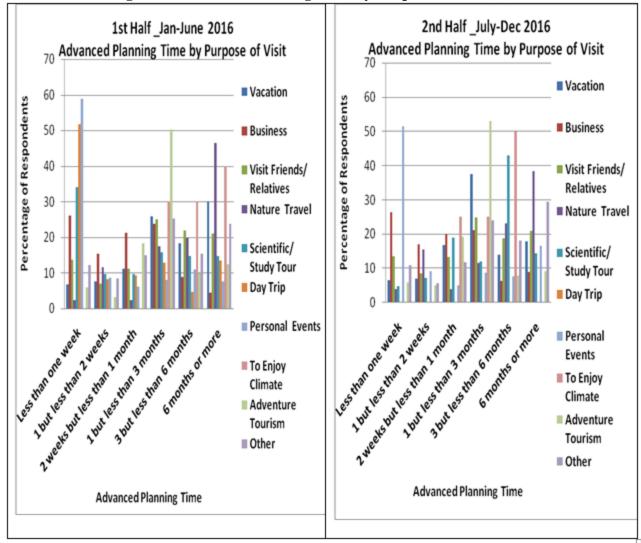

### 5.2.2 Advanced Planning Time by Purpose of Visit

Visitors who travelled for personal events represented a high percentage of visitors who took less than one week to plan their trip to Guyana. About fifty percent of visitors who travelled to Guyana for adventure tourism planned their trip in one but less than three months. Those who visited for nature travel planned their trips in advance six months or more.

Figure 7: Advanced Planning Time by Purpose of Visit (%)