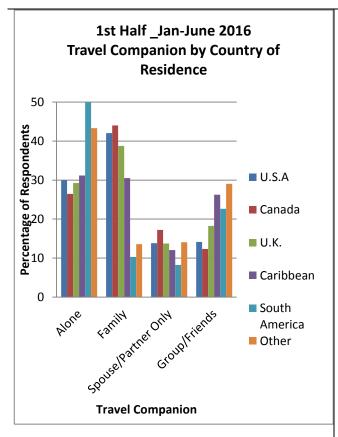

### 4.3.2 Travel Companion by Country of Residence

When travel companion is examined by country of residence, most of the persons travelling alone came from South America in 2016 (Figure 4, also tables 56 to 73). Those travelling as a family were mainly from Canada and U.S.A.

In the first half of the year, visiting spouses and partners were mainly from Canada, while in the second half they were from the U.K. Persons travelling in Group/Friends came from the Caribbean and South America for the year.