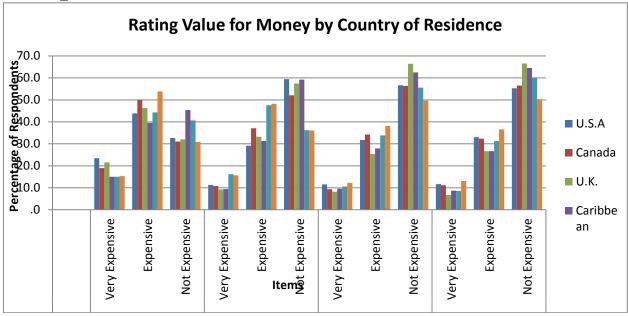

### 7 Activities during Stay

### 5.7.1 Activities Undertaken by Visitors to Guyana

In Guyana there are many activities associated with outdoor recreation. Boat trips/excursions and Air tours were some of the main activities visitors participated in 2016. (Figure 16, also tables 272 to 289)

Figure 14: Activities Undertaken by Visitors to Guyana (%)