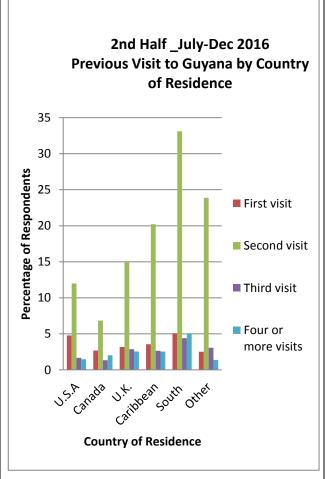

### 4.2 Previous Visits to Guyana

Most visitors during the period January to December 2016 reported this was their second visit to Guyana. (Figure 2, also Tables 20 to 37).

Figure 2: Previous of Visit by Country of Residence (%)