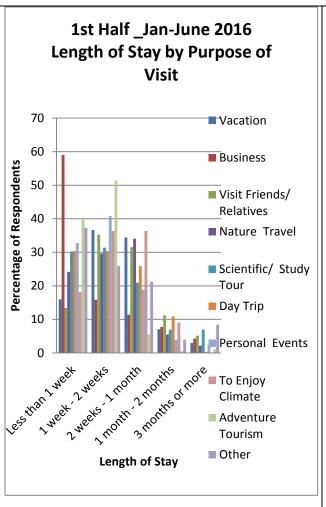

Figure 11: Type of Accommodation by Purpose of Visit (%)

### 5.5 Length of Stay

Most visitors stayed 1week to 2 weeks in Guyana during the year 2016 (Figure 13 and 14, also tables 218 to 253).

### 5.5.1 Length of Stay by Country of Residence

Both halves of 2016 showed most visitors who came from the Caribbean, South America and Guyana's non traditional markets stayed in Guyana for less than one week. Those visiting from the U.S.A, Canada, U.K. stayed for 2 weeks to 1 month in Guyana (Figure 13, also tables 218 to 253).