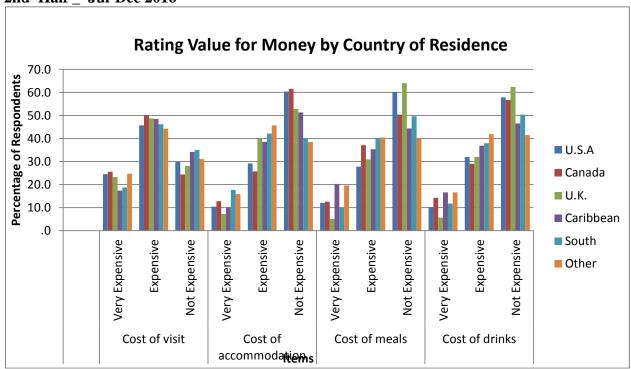

### 5.7.2 Attraction Visited by Tourist

The national zoo/ gardens was a major attraction visited by many tourists in the first half compared to the second half where visits to Kaiteur Falls was the main attraction. (Figure 17, also tables 290 to 307)

Figure 15: Attraction Visited by Tourist (%)

### 8 OPINIONS AND REACTIONS