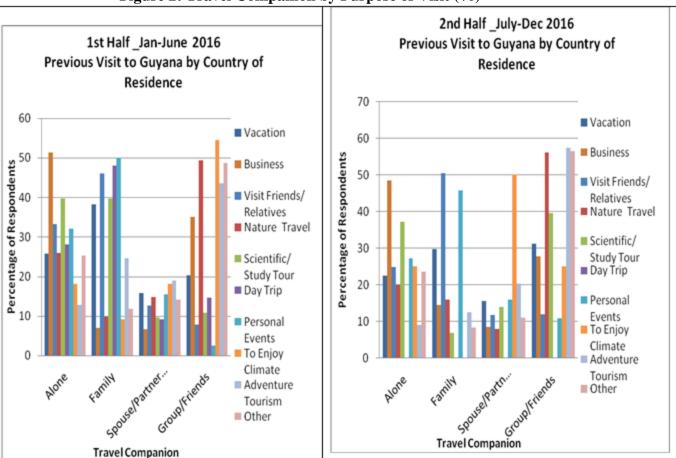

### 4.3.1 Travel Companion by Purpose of Visit

In 2016 visitors who travelled alone main purpose of visit was for business.

For persons who travelled to Guyana as a family in the first half, personal events, day trip and visiting friends /relatives were the categories which had the highest percentages. While during the second half, Visit Friends/Relatives, personal events and Vacation had the highest percentages. (Figure 3, also Tables 38 to 55).

Persons travelling with their spouses/partners visited Guyana mainly for adventure tourism and to enjoy the climate in the first half of 2016. During the second half they visited mainly to enjoy climate

To enjoy climate and adventure tourism accounted for a high percentage of visitors who travelled in groups with friends for the period January to December 2016.

Figure 2: Travel Companion by Purpose of Visit (%)