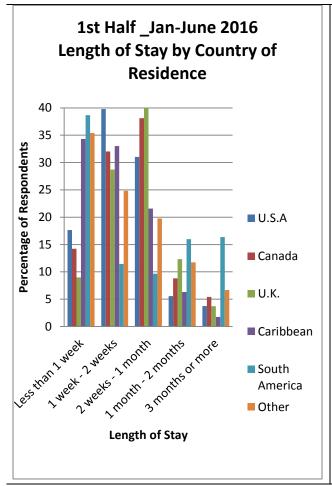

Figure 11: Type of Accommodation by Purpose of Visit (%)

### 5.5 Length of Stay

Most visitors stayed 1week to 2 weeks in Guyana during the year 2016 (Figure 13 and 14, also tables 218 to 253).

### 5.5.1 Length of Stay by Country of Residence

Both halves of 2016 showed most visitors who came from the Caribbean, South America and Guyana's non traditional markets stayed in Guyana for less than one week. Those visiting from the U.S.A, Canada, U.K. stayed for 2 weeks to 1 month in Guyana (Figure 13, also tables 218 to 253).