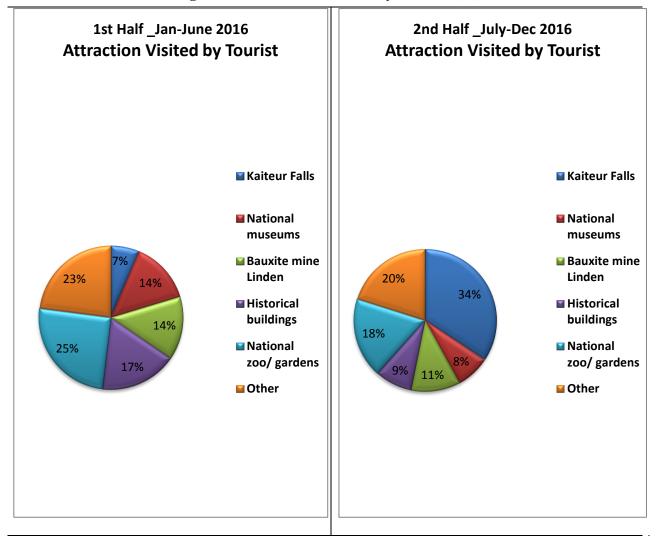

Figure 11: Type of Accommodation by Purpose of Visit (%)

### 5.5 Length of Stay

Most visitors stayed 1week to 2 weeks in Guyana during the year 2016 (Figure 13 and 14, also tables 218 to 253).

### 5.5.1 Length of Stay by Country of Residence

Both halves of 2016 showed most visitors who came from the Caribbean, South America and Guyana's non traditional markets stayed in Guyana for less than one week. Those visiting from the U.S.A, Canada, U.K. stayed for 2 weeks to 1 month in Guyana (Figure 13, also tables 218 to 253).