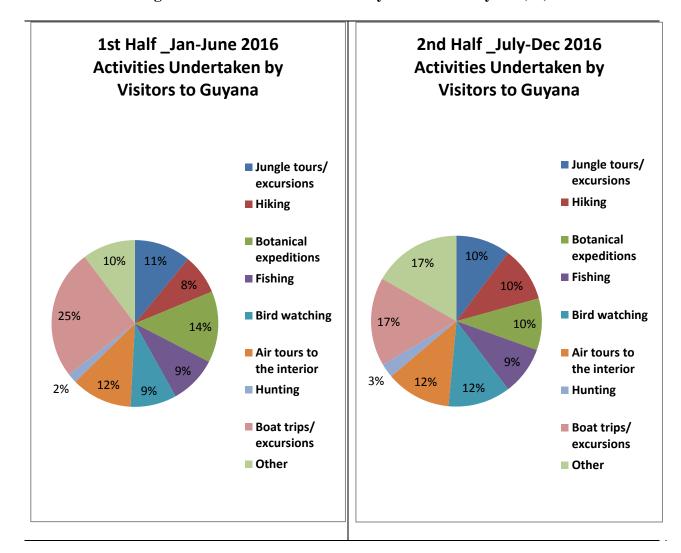

### 5.4.1 Type of Accommodation by Country of Residence

Friends and relatives provided a large portion of accommodation for visitors from various countries in both the first and second half. Persons travelling from South America represented the highest percentage of hotel accommodation for the year 2016. (Figure 11, also tables 190 and 199).

Figure 10: Type of Accommodation by Country of Residence (%)

### 5.4.2 Type of Accommodation by Purpose of Visit

For the year 2016 a very large portion of visitors to Guyana travelled mainly to visit friends or relatives. The majority of visitors staying at hotels came for business purposes in both halves. (Figure 12, also tables 200 to 217).