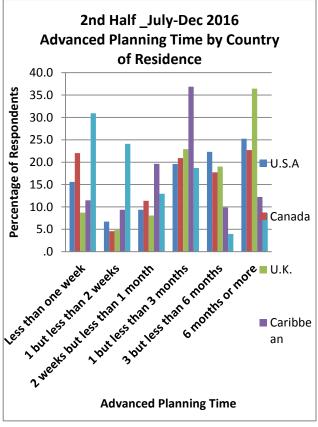

### 5.2.1 Advanced Planning Time by Country of Residence

In 2016 visitors from South America took less than one week to plan for their trip to Guyana as compared to those from the United Kingdom who planned for six months or more (Figure 7&8, also tables 110 to 127). Visitors travelling from U.S.A, Canada and U.K. planned their trips in advance for six months or more.

Figure 6: Advanced Planning Time by Country of Residence (%)