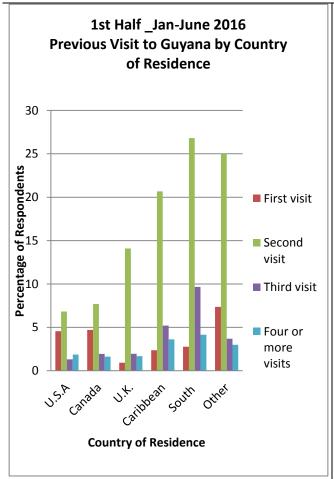

### 4.2 Previous Visits to Guyana

Most visitors during the period January to December 2016 reported this was their second visit to Guyana. (Figure 2, also Tables 20 to 37).

Figure 2: Previous of Visit by Country of Residence (%)