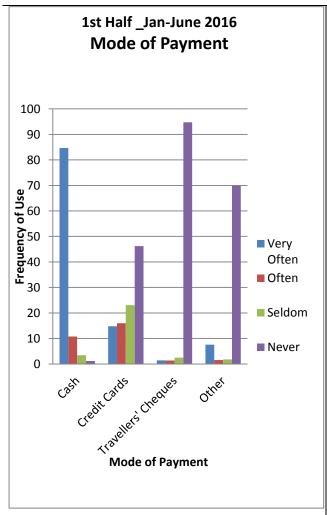

Figure 12: Length of Stay by Country of Residence (%)

### 5.5.2 Length of Stay by Purpose of Visit

The majority of visitors for business purposes stayed less than 1 week in 2016. Those who visited friends and family, for vacation and adventure tourism stayed for 1 week to 2 weeks in Guyana during 2016. (Figure 14, also tables 218 to 253).

Figure 14: Length of Stay by Purpose of Visit (%)