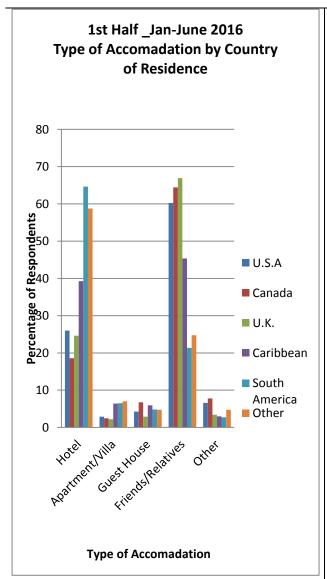

e second half. (Figure 9, also tables 154 and 163).

Figure 8: Travel Arrangements by Country of Residence (%)





### 5.3.2 Travel Arrangements by Purpose of Visit

Persons on nature travel to Guyana had the largest portion of visitors on packaged tours in 2016 (Figure 10, also tables 146 to 181).

Figure 9: Travel Arrangements by Purpose of Visit (%)





### 5.4 Type of Accommodation

### 5.4.1 Type of Accommodation by Country of Residence

Friends and relatives provided a large portion of accommodation for visitors from various countries in both the first and second half. Persons travelling from South America represented the highest percentage of hotel accommodation for the year 2016. (Figure 11, also tables 190 and 199).

Figure 10: Type of Accommodation by Country of Residence (%)





### 5.4.2 Type of Accommodation by Purpose of Visit

For the year 2016 a very large portion of visitors to Guyana travelled mainly to visit friends or relatives. The majority of visitors staying at hotels came for business purposes in both halves. (Figure 12, also tables 200 to 217).

Figure 11: Type of Accommodation by Purpose of Visit (%)





### 5.5 Length of Stay

Most visitors stayed 1week to 2 weeks in Guyana during the year 2016 (Figure 13 and 14, also tables 218 to 253).

### 5.5.1 Length of Stay by Country of Residence

Both halves of 2016 showed most visitors who came from the Caribbean, South America and Guyana's non traditional markets stayed in Guyana for less than one week. Those visiting from the U.S.A, Canada, U.K. stayed for 2 weeks to 1 month in Guyana (Figure 13, al