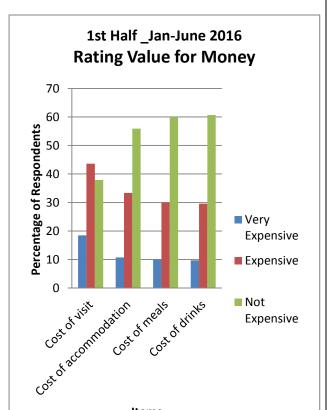

### 6 Mode of Payment

Most visitors to Guyana, during the periods under review, used cash to make payments (Figure 15, also tables 254 to 271).

Figure 13: Mode of Payment (%)

### 7 Activities during Stay

### 5.7.1 Activities Undertaken by Visitors to Guyana

In Guyana there are many activities associated with outdoor recreation. Boat trips/excursions and Air tours were some of the main activities visitors participated in 2016. (Figure 16, also tables 272 to 289)

Figure 14: Activities Undertaken by Visitors to Guyana (%)

### 5.7.2 Attraction Visited by Tourist

The national zoo/ gardens was a major attraction visited by many tourists in the first half compared to the second half where visits to Kaiteur Falls was the main attraction. (Figure 17, also tables 290 to 307)