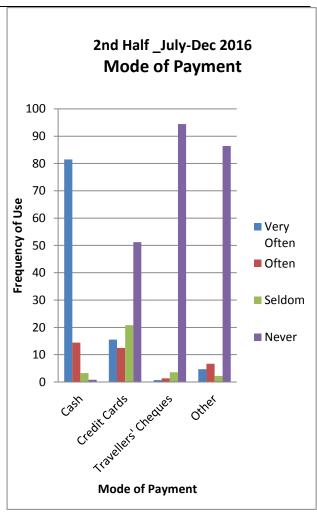

Figure 12: Length of Stay by Country of Residence (%)

### 5.5.2 Length of Stay by Purpose of Visit

The majority of visitors for business purposes stayed less than 1 week in 2016. Those who visited friends and family, for vacation and adventure tourism stayed for 1 week to 2 weeks in Guyana during 2016. (Figure 14, also tables 218 to 253).

Figure 14: Length of Stay by Purpose of Visit (%)