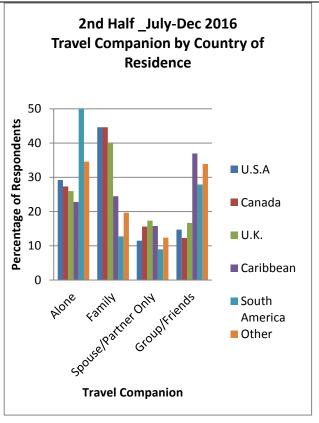

### 4.3.2 Travel Companion by Country of Residence

When travel companion is examined by country of residence, most of the persons travelling alone came from South America in 2016 (Figure 4, also tables 56 to 73). Those travelling as a family were mainly from Canada and U.S.A.

In the first half of the year, visiting spouses and partners were mainly from Canada, while in the second half they were from the U.K. Persons travelling in Group/Friends came from the Caribbean and South America for the year.