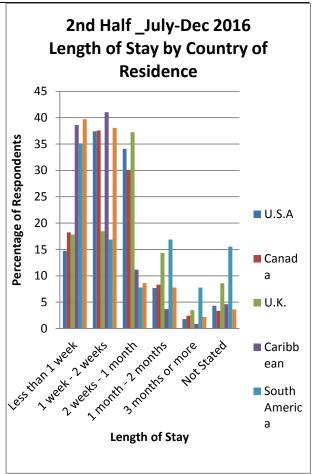

Figure 11: Type of Accommodation by Purpose of Visit (%)

### 5.5 Length of Stay

Most visitors stayed 1week to 2 weeks in Guyana during the year 2016 (Figure 13 and 14, also tables 218 to 253).

### 5.5.1 Length of Stay by Country of Residence

Both halves of 2016 showed most visitors who came from the Caribbean, South America and Guyana's non traditional markets stayed in Guyana for less than one week. Those visiting from the U.S.A, Canada, U.K. stayed for 2 weeks to 1 month in Guyana (Figure 13, also tables 218 to 253).