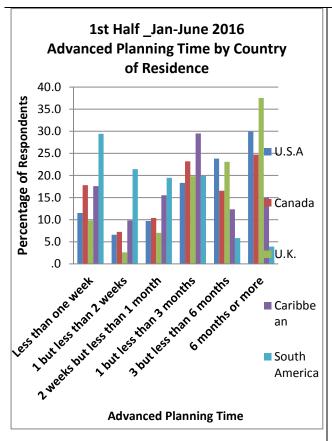

### 5.2.1 Advanced Planning Time by Country of Residence

In 2016 visitors from South America took less than one week to plan for their trip to Guyana as compared to those from the United Kingdom who planned for six months or more (Figure 7&8, also tables 110 to 127). Visitors travelling from U.S.A, Canada and U.K. planned their trips in advance for six months or more.

Figure 6: Advanced Planning Time by Country of Residence (%)