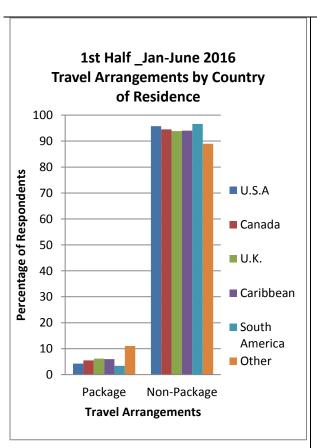

### **5.3 Travel Arrangements**

A package tour provides the traveller with accommodation and transportation to Guyana. The package may also include the provision of local transportation by way of a vehicle, along with social activities such as picnicking and sightseeing trips around the country. Packaged tours are a form of product bundling that is sold by tour operators. (Figure 9 &10, also tables 146 to 181)

### 5.3.1 Travel Arrangements by Country of Residence

Visitors to Guyana travelled mainly on non-packages. The tourists from non traditional markets represented the highest portion of visitors travelling on packages in the first half and those from U.K in the second half. (Figure 9, also tables 154 and 163).