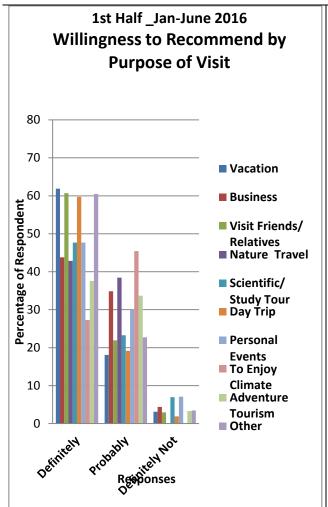

## 6.3 Willingness to Recommend a Friend

Most visitors felt that they would definitely recommend Guyana to a friend or relative in both the first and second halves. (Figure 25 and 26, also tables 488 to 505).

Figure 23: Willingness to Recommend by Country of Residence (%)

Figure 24: Willingness to Recommend by Purpose of Visit (%)