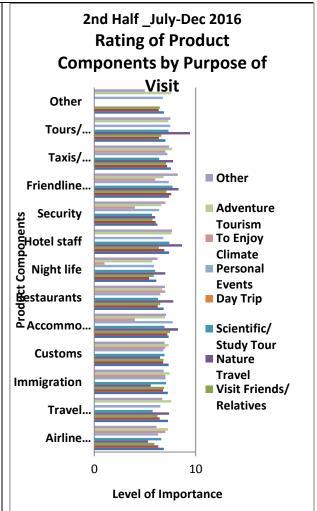

### 5.4.1 Type of Accommodation by Country of Residence

Friends and relatives provided a large portion of accommodation for visitors from various countries in both the first and second half. Persons travelling from South America represented the highest percentage of hotel accommodation for the year 2016. (Figure 11, also tables 190 and 199).

Figure 10: Type of Accommodation by Country of Residence (%)

### 5.4.2 Type of Accommodation by Purpose of Visit

For the year 2016 a very large portion of visitors to Guyana travelled mainly to visit friends or relatives. The majority of visitors staying at hotels came for business purposes in both halves. (Figure 12, also tables 200 to 217).

Figure 11: Type of Accommodation by Purpose of Visit (%)

### 5.5 Length of Stay

Most visitors stayed 1week to 2 weeks in Guyana during the year 2016 (Figure 13 and 14, also tables 218 to 253).

### 5.5.1 Length of Stay by Country of Residence

Both halves of 2016 showed most visitors who came from the Caribbean, South America and Guyana's non traditional markets stayed in Guyana for less than one week. Those visiting from the U.S.A, Canada, U.K. stayed for 2 weeks to 1 month in Guyana (Figure 13, also tables 218 to 253).

Figure 12: Length of Stay by Country of Residence (%)

### 5.5.2 Length of Stay by Purpose of Visit

The majority of visitors for business purposes stayed less than 1 week in 2016. Those who visited friends and family, for vacation and adventure tourism stayed for 1 week to 2 weeks in Guyana during 2016. (Figure 14, also tables 218 to 253).

Figure 14: Length of Stay by Purpose of Visit (%)