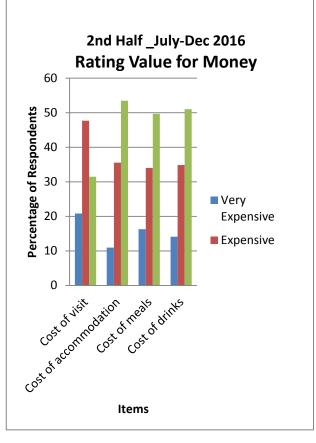

### 6 Mode of Payment

Most visitors to Guyana, during the periods under review, used cash to make payments (Figure 15, also tables 254 to 271).

Figure 13: Mode of Payment (%)

### 7 Activities during Stay

### 5.7.1 Activities Undertaken by Visitors to Guyana

In Guyana there are many activities associated with outdoor recreation. Boat trips/excursions and Air tours were some of the main activities visitors participated in 2016. (Figure 16, also tables 272 to 289)

Figure 14: Activities Undertaken by Visitors to Guyana (%)

### 5.7.2 Attraction Visited by Tourist

The national zoo/ gardens was a major attraction visited by many tourists in the first half compared to the second half where visits to Kaiteur Falls was the main attraction. (Figure 17, also tables 290 to 307)