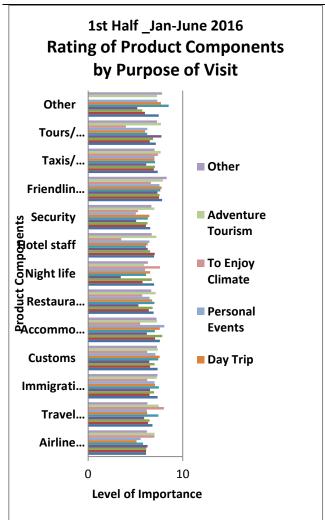

### 5.4.1 Type of Accommodation by Country of Residence

Friends and relatives provided a large portion of accommodation for visitors from various countries in both the first and second half. Persons travelling from South America represented the highest percentage of hotel accommodation for the year 2016. (Figure 11, also tables 190 and 199).

Figure 10: Type of Accommodation by Country of Residence (%)

### 5.4.2 Type of Accommodation by Purpose of Visit

For the year 2016 a very large portion of visitors to Guyana travelled mainly to visit friends or relatives. The majority of visitors staying at hotels came for business purposes in both halves. (Figure 12, also tables 200 to 217).

Figure 11: Type of Accommodation by Purpose of Visit (%)

### 5.5 Length of Stay

Most visitors stayed 1week to 2 weeks in Guyana during the year 2016 (Figure 13 and 14, also tables 218 to 253).

### 5.5.1 Length of Stay by Country of Residence

Both halves of 2016 showed most visitors who came from the Caribbean, South America and Guyana's non traditional markets stayed in Guyana for less than one week. Those visiting from the U.S.A, Canada, U.K. stayed for 2 weeks to 1 month in Guyana (Figure 13, also tables 218 to 253).

Figure 12: Length of Stay by Country of Residence (%)

### 5.5.2 Length of Stay by Purpose of Visit

The majority of visitors for business purposes stayed less than 1 week in 2016. Those who visited friends and family, for vacation and adventure tourism stayed for 1 week to 2 weeks in Guyana during 2016. (Figure 14, also tables 218 to 253).

Figure 14: Length of Stay by Purpose of Visit (%)