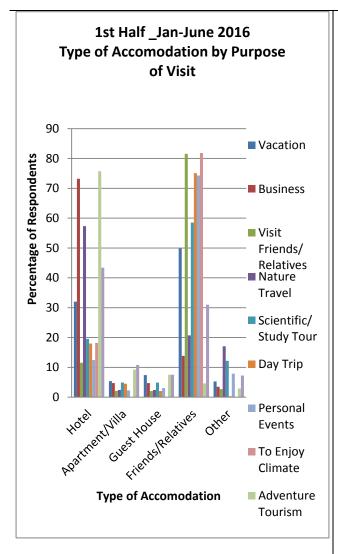

### 5.4 Type of Accommodation

### 5.4.1 Type of Accommodation by Country of Residence

Friends and relatives provided a large portion of accommodation for visitors from various countries in both the first and second half. Persons travelling from South America represented the highest percentage of hotel accommodation for the year 2016. (Figure 11, also tables 190 and 199).

Figure 10: Type of Accommodation by Country of Residence (%)

### 5.4.2 Type of Accommodation by Purpose of Visit

For the year 2016 a very large portion of visitors to Guyana travelled mainly to visit friends or relatives. The majority of visitors staying at hotels came for business purposes in both halves. (Figure 12, also tables 200 to 217).