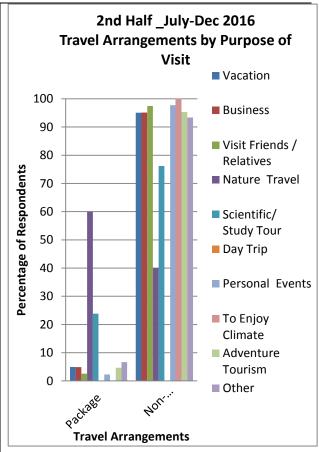

### 5.3.2 Travel Arrangements by Purpose of Visit

Persons on nature travel to Guyana had the largest portion of visitors on packaged tours in 2016 (Figure 10, also tables 146 to 181).

Figure 9: Travel Arrangements by Purpose of Visit (%)