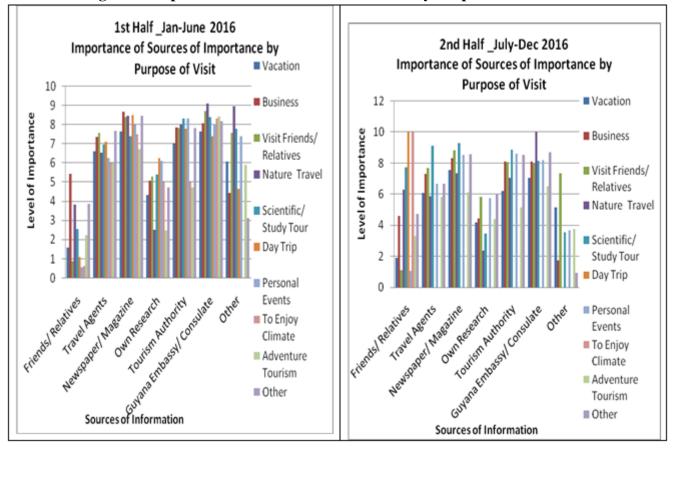

### 5.1.2 Importance Sources of Information by Purpose of Visit

In 2016 the Guyana embassy was the most important source of information for those persons travelling to Guyana for Nature Travel (Figure 6, also tables 92 to 109).

In 2016 persons visiting Guyana on business, visit friends/relatives, day trip, scientific group and personal events indicated newspaper and magazine as the most useful source of information.

Figure 5: Importance of Sources of Information by Purpose of Visit