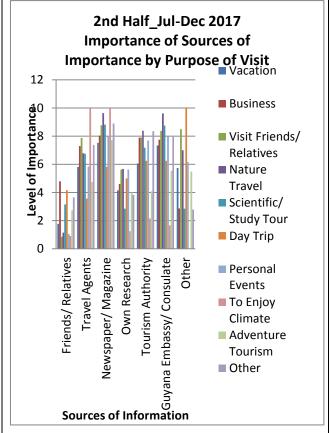

# 5.1.2 Importance Sources of Information by Purpose of Visit

The Guyana embassy was the most important source of information for those persons travelling to Guyana to enjoy the climate in the first half of 2017 and nature travel in the second half. (Figure 6, also tables 92 to 109).

In 2017 persons visiting Guyana to enjoy climate, nature travel, for scientific tour or study and to visit friends/relatives indicated newspaper and magazine as the most useful source of information.

Figure 5: Importance of Sources of Information by Purpose of Visit