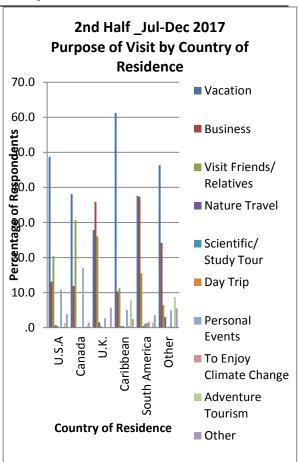

### 4.1 Purpose of Visit

The important tourist markets for Guyana are the USA, the Caribbean and Canada respectively, in order of importance as measured by the annual number of visitors.

For the period January to December 2017 the main purpose for visits to Guyana were vacation, visiting friends and relatives and business (Figure 1, tables 2 to 19).

Figure 1: Purpose of Visit by country of Residence (%)