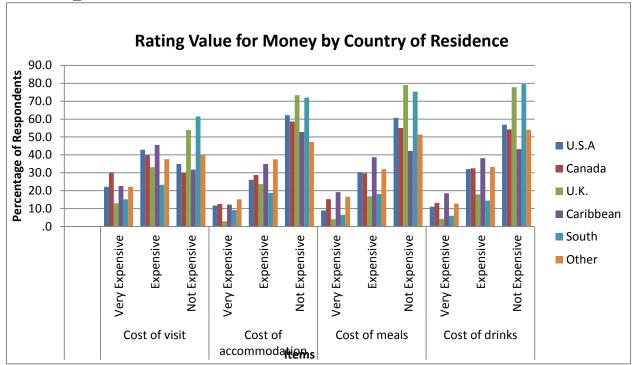

### 5.5.2 Length of Stay by Purpose of Visit

The majority of visitors for business purposes stayed less than 1 week in the first half and adventure tourism in the second half. Those who visited adventure tourism and Nature Travel stayed for 1 week to 2 weeks in the first and second half respectively. (Figure 14, also tables 218 to 253).

Figure 14: Length of Stay by Purpose of Visit (%)

### **6** Mode of Payment

Most visitors to Guyana, during the periods under review, used cash to make payments (Figure 15, also tables 254 to 271).

Figure 13: Mode of Payment (%)