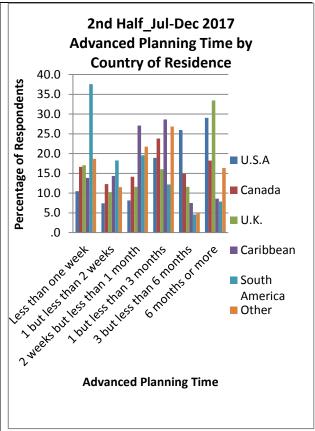

# 5.2 Advanced Planning Time

Advanced Planning time describes how long or how short in advance visitors planned for their trips to Guyana, by country of residence and purpose of visit.

### 5.2.1 Advanced Planning Time by Country of Residence

In 2017 visitors from South America took less than one week to plan for their trip to Guyana as compared to those from the United Kingdom who planned for six months or more (Figure 7&8, also tables 110 to 127). Visitors travelling from U.S.A, Canada and U.K. planned their trips in advance for six months or more.

Figure 6: Advanced Planning Time by Country of Residence (%)