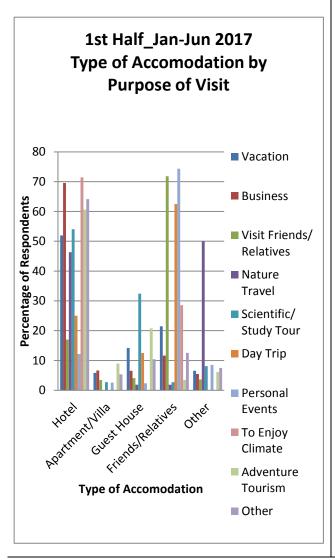

ccommodation by Country of Residence

Friends and relatives provided a large portion of accommodation for visitors from various countries in both the first and second half. Persons travelling from South America and other non traditional markets represented the highest percentage of hotel accommodation for the year 2017. (Figure 11, also tables 190 and 199).

Figure 10: Type of Accommodation by Country of Residence (%)





### 5.4.2 Type of Accommodation by Purpose of Visit

For the year 2017 a very large portion of visitors who stayed at friends and relatives travelled to Guyana to visit friends or relatives. The majority of visitors staying at hotels came for business purposes in both halves. (Figure 12, also tables 200 to 217).

Figure 11: Type of Accommodation by Purpose of Visit (%)





### 5.5 Length of Stay

Most visitors stayed Less than 1 week in Guyana during the year 2017 (Figure 13 and 14, also tables 218 to 253).

### 5.5.1 Length of Stay by Country of Residence

Both halves of 2017 showed most visitors who came from the Caribbean, South America and Guyana's non traditional markets stayed in Guyana for less than one week. Those visiting from the U.S.A, Canada, and U.K. stayed for one week to two weeks in Guyana. (Figure 13, also tables 218 to 253).

Figure 12: Length of Stay by Country of Residence (%)





### 5.5.2 Length of Stay by Purpose of Visit

The majority of visitors for business purposes stayed less than 1 week in the first half and adventure tourism in the second half. Those who visited adventure tourism and Nature Travel stayed for 1 week to 2 wee