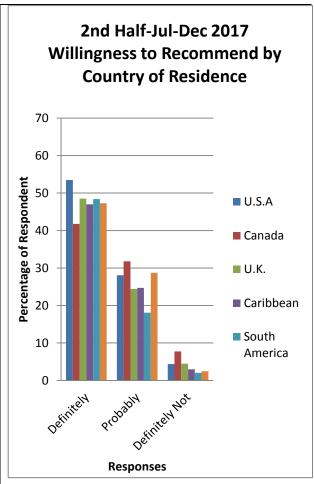

urpose of Visit





## 6.2 Rating Value for Money

During 2017 most visitors felt that the cost of their visit to Guyana was expensive. However, the cost of accommodation, meals and drinks was not expensive (Figure 21, also table 362 to 379). Figures 22 to 24 highlight other aspects of rating value for money by country of residence, type of accommodation and purpose of visit (tables 380 to 433).









2nd Half Jul-Dec 2017



Figure 21: Rating Value for Money by Type of Accommodation (%)









### 6.3 Willingness to Recommend a Friend

Most visitors from the U.S.A felt that they would definitely recommend Guyana to a friend or relative in both the first and second halves. (Figure 25 and 26, also tables 488 to 505).



Figure 23: Willingness to Recommend by Country of Residence (%)



Figure 24: Willingness to Recommend by Purpose of Visit (%)





## 9. TABLES

Table 2: Purpose of Visit by Country of Residence (%) \_Jan 17

| PURPOSE OF VISIT         |       |        |      |           | South   |       |       |
|--------------------------|-------|--------|------|-----------|---------|-------|-------|
|                          | U.S.A | Canada | U.K. | Caribbean | America | Other | Total |
| Vacation                 | 47.6  | 26.4   | 35.3 | 58.8      | 18.4    | 52.9  | 50.1  |
| Business                 | 5.9   | 6.4    | 17.6 | 13.1      | 34.2    | 3.9   | 11.0  |
| Visit Friends/ Relatives | 27.2  | 59.3   | 35.3 | 15.6      | 39.5    | 19.6  | 25.1  |
| Nature Travel            | .0    | .0     | .0   | .0        | 5.3     | .0    | .2    |
| Scientific/ Stud