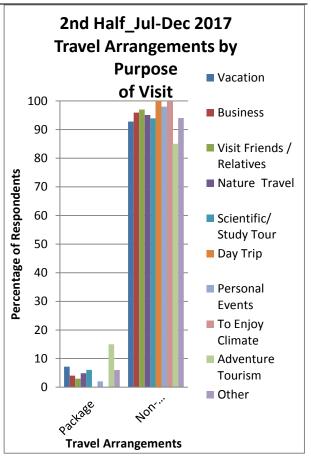

### **5.3 Travel Arrangements**

A package tour provides the traveller with accommodation and transportation to Guyana. The package may also include the provision of local transportation by way of a vehicle, along with social activities such as picnicking and sightseeing trips around the country. Packaged tours are a form of product bundling that is sold by tour operators. (Figure 9 &10, also tables 146 to 181)

### 5.3.2 Travel Arrangements by Purpose of Visit

Persons on nature travel to Guyana had the largest portion of visitors on packaged tours in the first half and those travelling for Adventure Tourism in the second half of 2017. (Figure 10, also tables 146 to 181).

**Travel Arrangements** 

■ Day Trip

■ To Enjoy

Climate

Adventure

Tourism

Other

■ Personal Events

Figure 9: Travel Arrangements by Purpose of Visit (%)

30

20

10