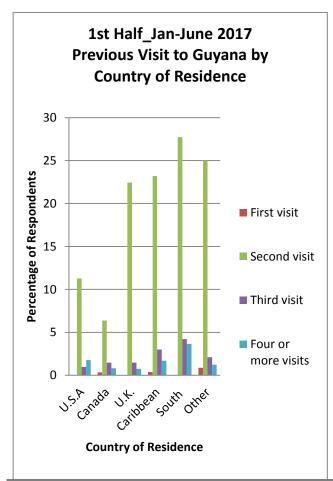

### 4.2 Previous Visits to Guyana

Most visitors during the period January to December 2017 reported this was their second visit to Guyana. In the second half of 2017 most visitors from the U.K reported this was their first visit. (Figure 2, also Tables 20 to 37).

Figure 2: Previous of Visit by Country of Residence (%)