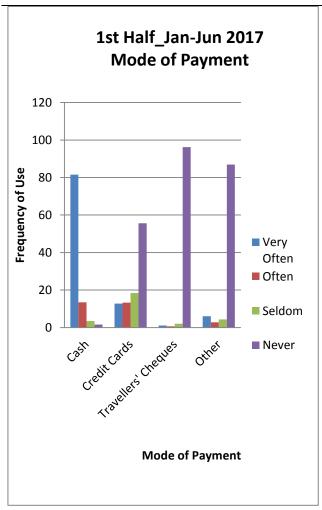

### 5.1 Sources of Information

Guyana's Embassy/Consulate in the first half of 2017 was the most important source of information for helping visitors to select Guyana as their destination, while in the second half it was Newspapers/Magazine. Most visitors found Friends/Relatives the least useful source of information in planning their visits in 2017. (Figure 5&6, tables 74 to 109).

### **5.3 Travel Arrangements**

A package tour provides the traveller with accommodation and transportation to Guyana. The package may also include the provision of local transportation by way of a vehicle, along with social activities such as picnicking and sightseeing trips around the country. Packaged tours are a form of product bundling that is sold by tour operators. (Figure 9 &10, also tables 146 to 181)