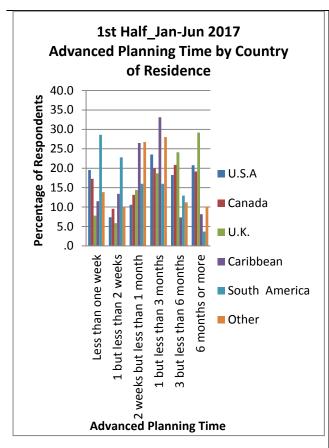

# 5.2 Advanced Planning Time

Advanced Planning time describes how long or how short in advance visitors planned for their trips to Guyana, by country of residence and purpose of visit.

### 5.2.1 Advanced Planning Time by Country of Residence

In 2017 visitors from South America took less than one week to plan for their trip to Guyana as compared to those from the United Kingdom who planned for six months or more (Figure 7&8, also tables 110 to 127). Visitors travelling from U.S.A, Canada and U.K. planned their trips in advance for six months or more.

Figure 6: Advanced Planning Time by Country of Residence (%)