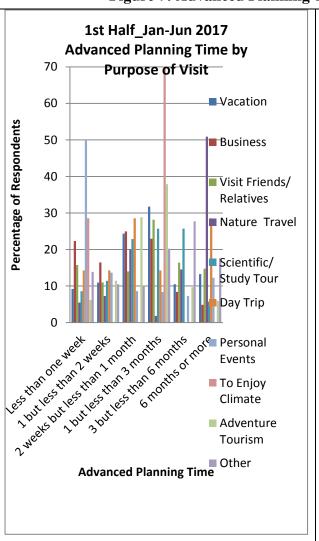

# 5.2.2 Advanced Planning Time by Purpose of Visit

In the first half of 2017, visitors who travelled for personal events represented a high percentage of visitors who took less than one week to plan their trip to Guyana. In the second half those travelling for a day trip too less than one week.

About seventy percent of visitors who travelled to Guyana to enjoy climate planned their trip in one but less than three months in the first half. In the second half fifty percent of those visitors planed their trip in two weeks but less than a month. Those who visited for nature travel planned their trips in advance six months or more.

Figure 7: Advanced Planning Time by Purpose of Visit (%)