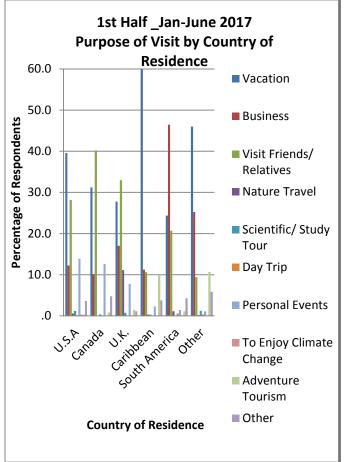

### 4.1 Purpose of Visit

The important tourist markets for Guyana are the USA, the Caribbean and Canada respectively, in order of importance as measured by the annual number of visitors.

For the period January to December 2017 the main purpose for visits to Guyana were vacation, visiting friends and relatives and business (Figure 1, tables 2 to 19).

Figure 1: Purpose of Visit by country of Residence (%)