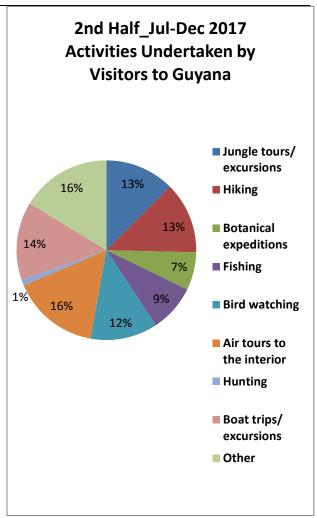

### 5.1 Sources of Information

Guyana's Embassy/Consulate in the first half of 2017 was the most important source of information for helping visitors to select Guyana as their destination, while in the second half it was Newspapers/Magazine. Most visitors found Friends/Relatives the least useful source of information in planning their visits in 2017. (Figure 5&6, tables 74 to 109).