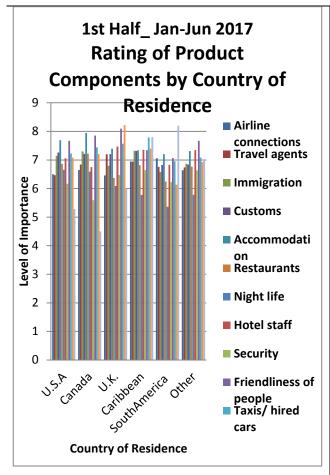

### 5.5.1 Length of Stay by Country of Residence

Both halves of 2017 showed most visitors who came from the Caribbean, South America and Guyana's non traditional markets stayed in Guyana for less than one week. Those visiting from the U.S.A, Canada, and U.K. stayed for one week to two weeks in Guyana. (Figure 13, also tables 218 to 253).

Figure 12: Length of Stay by Country of Residence (%)