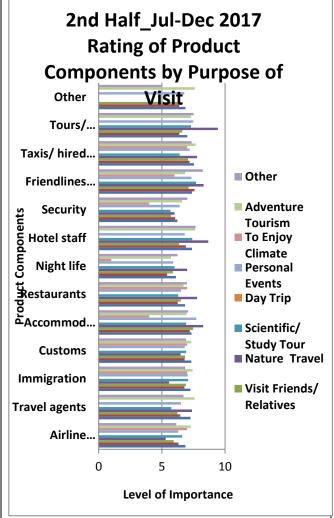

Figure 10: Type of Accommodation by Country of Residence (%)

### 5.4.2 Type of Accommodation by Purpose of Visit

For the year 2017 a very large portion of visitors who stayed at friends and relatives travelled to Guyana to visit friends or relatives. The majority of visitors staying at hotels came for business purposes in both halves. (Figure 12, also tables 200 to 217).

Figure 11: Type of Accommodation by Purpose of Visit (%)