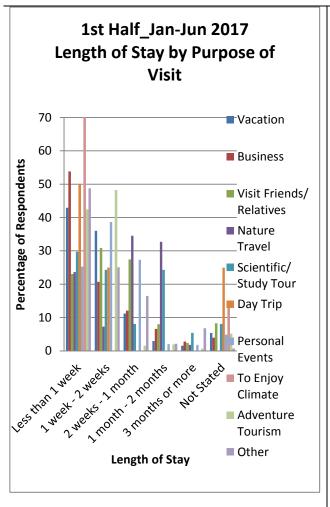

# 5.2.2 Advanced Planning Time by Purpose of Visit

In the first half of 2017, visitors who travelled for personal events represented a high percentage of visitors who took less than one week to plan their trip to Guyana. In the second half those travelling for a day trip too less than one week.

About seventy percent of visitors who travelled to Guyana to enjoy climate planned their trip in one but less than three months in the first half. In the second half fifty percent of those visitors planed their trip in two weeks but less than a month. Those who visited for nature travel planned their trips in advance six months or more.

Figure 7: Advanced Planning Time by Purpose of Visit (%)