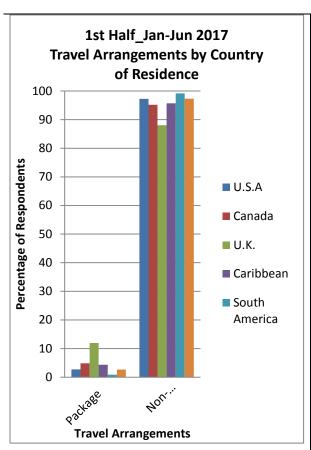

### **5.3 Travel Arrangements**

A package tour provides the traveller with accommodation and transportation to Guyana. The package may also include the provision of local transportation by way of a vehicle, along with social activities such as picnicking and sightseeing trips around the country. Packaged tours are a form of product bundling that is sold by tour operators. (Figure 9 &10, also tables 146 to 181)

### **5.3.1** Travel Arrangements by Country of Residence

Visitors to Guyana travelled mainly on non-packages. The tourists from U.K represented the highest portion of visitors travelling on packages in the first half and those from Caribbean and U.K in the second half. (Figure 9, also tables 154 and 163).

Figure 8: Travel Arrangements by Country of Residence (%)