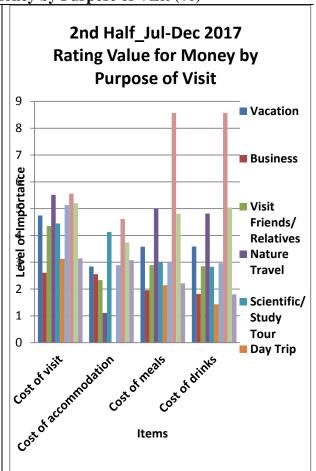

nd 20 also highlight other aspects of the product components rating by country of residence and purpose of visit (tables 326 to 361).



Figure 16: Rating of Product Components (%)



Figure 17:Rating of Product Components by Country of Residence





Figure 18: Rating of Product Components by Purpose of Visit





## 6.2 Rating Value for Money

During 2017 most visitors felt that the cost of their visit to Guyana was expensive. However, the cost of accommodation, meals and drinks was not expensive (Figure 21, also table 362 to 379). Figures 22 to 24 highlight other aspects of rating value for money by country of residence, type of accommodation and purpose of visit (tables 380 to 433).









2nd Half Jul-Dec 2017



Figure 21: Rating Value for Money by Type of Accommodation (%)









### 6.3 Willingness to Recommend a Friend

Most visitors from the U.S.A felt that they would definitely recommend Guyana to a friend or relative in both the first and second halves. (Figure 25 and 26, also tables 488 to 505).



Figure 23: Willingness to Recommend by Country of Residence (%)



Figure 24: Willingness to Recommend by Purpose of Visit (%)





## 9. TABLES

Table 2: Purpose of Visit by Country of Residence (%) \_Jan 17

| PURPOSE OF VISIT         |       |        |      |           | South   |       |       |
|--------------------------|-------|--------|------|-----------|---------|-------|-------|
|                          | U.S.A | Canada | U.K. | Caribbean | America | Other | Total |
| Vacation                 | 47.6  | 26.4   | 35.3 | 58.8      | 18.4    | 52.9  | 50.