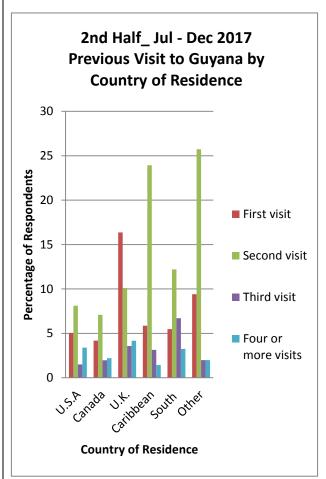

### 4.2 Previous Visits to Guyana

Most visitors during the period January to December 2017 reported this was their second visit to Guyana. In the second half of 2017 most visitors from the U.K reported this was their first visit. (Figure 2, also Tables 20 to 37).

Figure 2: Previous of Visit by Country of Residence (%)