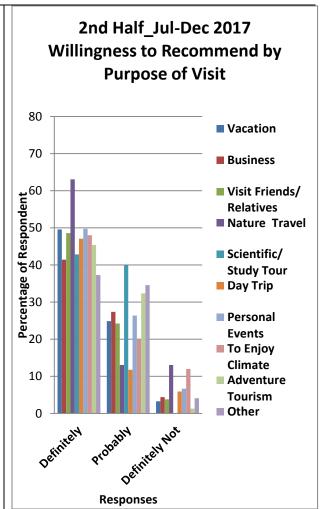

Table 11: Purpose of Visit by Country of Residence (%) \_July 17

| PURPOSE OF VISIT         |       |        |      |           | South   |       |       |
|--------------------------|-------|--------|------|-----------|---------|-------|-------|
|                          | U.S.A | Canada | U.K. | Caribbean | America | Other | Total |
| Vacation                 | 43.8  | 43.9   | 46.4 | 56.7      | 57.3    | 39.5  | 50.6  |
| Business                 | 11.3  | 7.6    | 10.7 | 10.1      | 19.5    | 28.4  | 12.1  |
| Visit Friends/ Relatives | 22.3  | 31.8   | 42.9 | 15.7      | 12.2    | 1.2   | 18.6  |
| Nature Travel            | 2.1   | .0     | .0   | 1.4       | .0      | 2.5   | 1.4   |
| Scientific/ Study Tour   | .7    | .8     | .0   | .2        | 2.4     | .0    | .5    |
| Day Trip                 | .3    | .0     | .0   | .5        | 2.4     | 1.2   | .6    |
| Personal Events          | 9.9   | 15.2   | .0   | 3.6       | 1.2     | 2.5   | 6.2   |
| To Enjoy Climate Change  | .0    | .0     | .0   | .0        | .0      | 1.2   | .1    |
| Adventure Tourism        | 3.4   | .0     | .0   | 9.2       | 1.2     | 9.9   | 6.0   |
| Other                    | 6.2   | .8     | .0   | 2.5       | 3.7     | 13.6  | 4.0   |
| Total                    | 100   | 100    | 100  | 100       | 100     | 100   | 100   |

Table 12: Purpose of Visit by Country of Residence (%) \_Aug 17

| PURPOSE OF VISIT         |       |        |      |           | South   |       |       |
|--------------------------|-------|--------|------|-----------|---------|-------|-------|
|                          | U.S.A | Canada | U.K. | Caribbean | America | Other | Total |
| Vacation                 | 59.9  | 34.9   | 41.5 | 66.5      | 52.1    | 52.8  | 59.6  |
| Business                 | 8.1   | 8.5    | 7.3  | 7.0       | 25.6    | 16.7  | 9.4   |
| Visit Friends/ Relatives | 20.2  | 31.0   | 41.5 | 10.1      | 9.1     | 2.8   | 14.6  |
| Nature Travel            | .0    | .0     | .0   | .1        | .8      | .0    | .1    |
| Scientific/ Study Tour   | .7    | .0     | 2.4  | 1.1       | 1.7     | .0    | .9    |
| Day Trip                 | .0    | .0     | .0   | .1        | 1.7     | .0    | .2    |
| Personal Events          | 7.7   | 20.2   | 7.3  | 3.8       | 2.5     | .0    | 5.9   |
| To Enjoy Climate Change  | .7    | .0     | .0   | .0        | .0      | .0    | .1    |
| Adventure Tourism        | .7    | 1.6    | .0   | 8.0       | 5.0     | 20.8  | 6.1   |
| Other                    | 2.0   | 3.9    | .0   | 3.2       | 1.7     | 6.9   | 3.0   |
| Total                    | 100   | 100    | 100  | 100       | 100     | 100   | 100   |