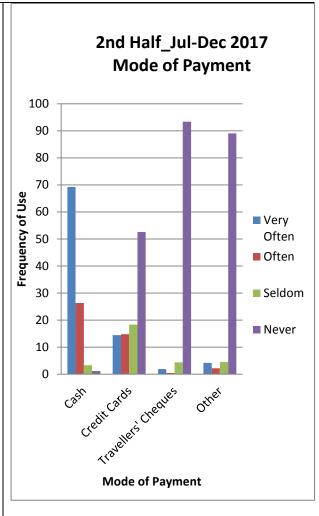

### 5.1 Sources of Information

Guyana's Embassy/Consulate in the first half of 2017 was the most important source of information for helping visitors to select Guyana as their destination, while in the second half it was Newspapers/Magazine. Most visitors found Friends/Relatives the least useful source of information in planning their visits in 2017. (Figure 5&6, tables 74 to 109).

### **5.3 Travel Arrangements**

A package tour provides the traveller with accommodation and transportation to Guyana. The package may also include the provision of local transportation by way of a vehicle, along with social activities such as picnicking and sightseeing trips around the country. Packaged tours are a form of product bundling that is sold by tour operators. (Figure 9 &10, also tables 146 to 181)