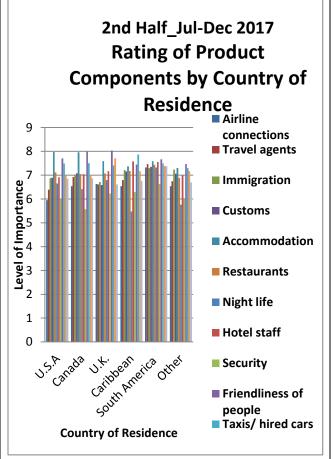

### 5.5.2 Length of Stay by Purpose of Visit

The majority of visitors for business purposes stayed less than 1 week in the first half and adventure tourism in the second half. Those who visited adventure tourism and Nature Travel stayed for 1 week to 2 weeks in the first and second half respectively. (Figure 14, also tables 218 to 253).

Figure 14: Length of Stay by Purpose of Visit (%)