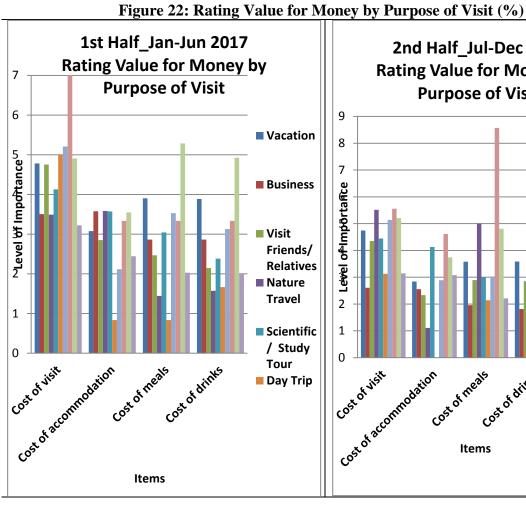

and 20 also highlight other aspects of the product components rating by country of residence and purpose of visit (tables 326 to 361).



Figure 16: Rating of Product Components (%)



Figure 17:Rating of Product Components by Country of Residence





Figure 18: Rating of Product Components by Purpose of Visit





## 6.2 Rating Value for Money

During 2017 most visitors felt that the cost of their visit to Guyana was expensive. However, the cost of accommodation, meals and drinks was not expensive (Figure 21, also table 362 to 379). Figures 22 to 24 highlight other aspects of rating value for money by country of residence, type of accommodation and purpose of visit (tables 380 to 433).









2nd Half Jul-Dec 2017



Figure 21: Rating Value for Money by Type of Accommodation (%)









### 6.3 Willingness to Recommend a Friend

Most visitors from the U.S.A felt that they would definitely recommend Guyana to a friend or relative in both the first and second halves. (Figure 25 and 26, also tables 488 to 505).



Figure 23: Willingness to Recommend by Country of Residence (%)



Figure 24: Willingness to Recommend by Purpose of Visit (%)





## 9. TABLES

Table 2: Purpose of Visit by Country of Residence (%) \_Jan 17

| PURPOSE OF VISIT         |       |        |      |           | South   |       |       |
|--------------------------|-------|--------|------|-----------|---------|-------|-------|
|                          | U.S.A | Canada | U.K. | Caribbean | America | Other | Total |
| Vacation                 | 47.6  | 26.4   | 35.3 | 58.8      | 18.4    | 52.9  | 5