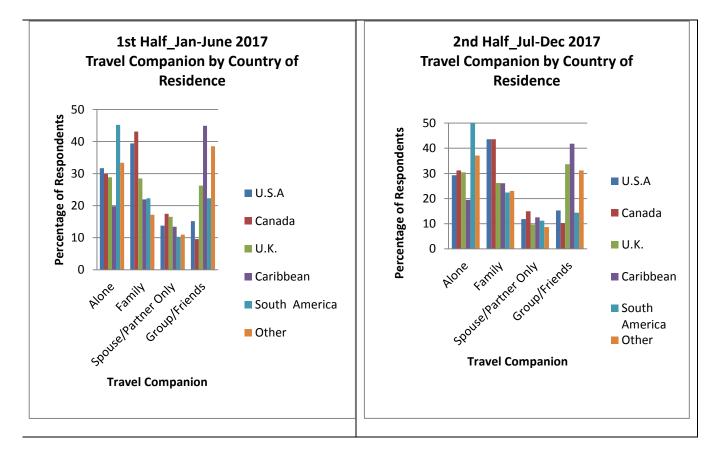

### 4.3.2 Travel Companion by Country of Residence

When travel companion is examined by country of residence, most of the persons travelling alone came from South America in 2017 (Figure 4, also tables 56 to 73). Those travelling as a family were mainly from Canada and U.S.A.

In the year 2017, visiting spouses and partners were mainly from Canada. Those travelling in a Group or Friends came mainly from the Caribbean.

Figure 3: Travel Companion by Country of Residence (%)