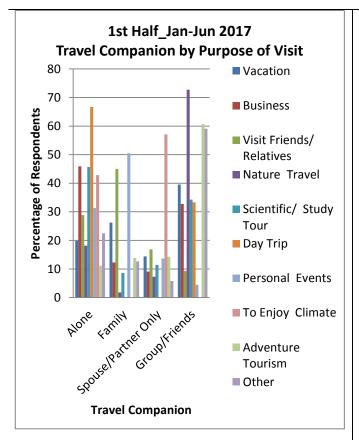

### 4.3.1 Travel Companion by Purpose of Visit

In 2017 visitors who travelled alone main purpose of visit was for a day trip.

For persons who travelled to Guyana as a family, personal events and visiting friends /relatives were the categories which had the highest percentages. (Figure 3, also Tables 38 to 55).

Persons travelling with their spouses/partners visited Guyana mainly to enjoy the climate. Adventure tourism accounted for a high percentage of visitors who travelled in groups with friends for the period January to December 2017.

Figure 2: Travel Companion by Purpose of Visit (%)