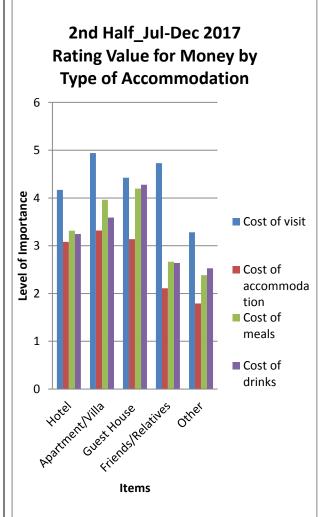

# 7 Activities during Stay

### 5.7.1 Activities Undertaken by Visitors to Guyana

In Guyana there are many activities associated with outdoor recreation. Boat trips/excursions and Air tours were some of the main activities visitors participated in 2017. (Figure 16, also tables 272 to 289)