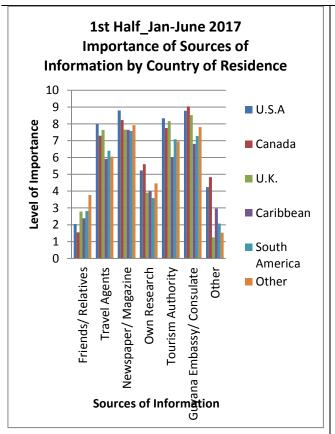

### 5.1 Sources of Information

Guyana's Embassy/Consulate in the first half of 2017 was the most important source of information for helping visitors to select Guyana as their destination, while in the second half it was Newspapers/Magazine. Most visitors found Friends/Relatives the least useful source of information in planning their visits in 2017. (Figure 5&6, tables 74 to 109).

### 5.1.1 Importance Sources of Information by Country of Residence

Persons travelling to Guyana from Canada found the Guyana embassy as the most important source of information in the first half of 2017 and those travelling from the U.S.A in the second half. (Figure 5, tables 74 to 91).

Figure 4: Importance of Sources of Information by Country of Residence