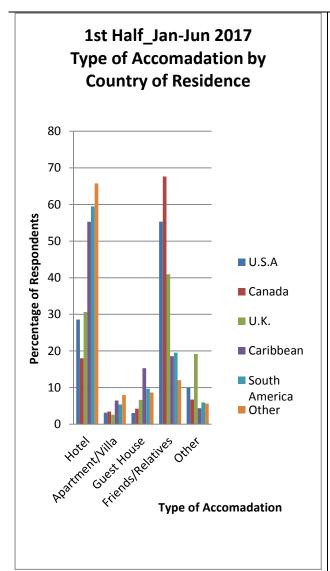

### 5.4.1 Type of Accommodation by Country of Residence

Friends and relatives provided a large portion of accommodation for visitors from various countries in both the first and second half. Persons travelling from South America and other non traditional markets represented the highest percentage of hotel accommodation for the year 2017. (Figure 11, also tables 190 and 199).