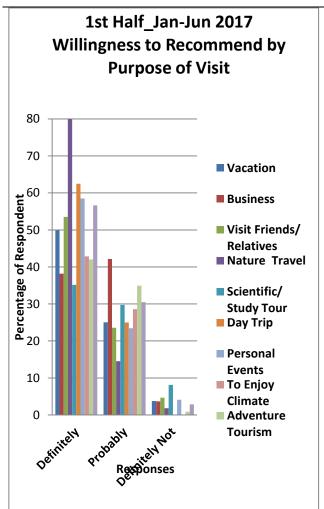

Table 11: Purpose of Visit by Country of Residence (%) \_July 17

| PURPOSE OF VISIT         |       |        |      |           | South   |       |       |
|--------------------------|-------|--------|------|-----------|---------|-------|-------|
|                          | U.S.A | Canada | U.K. | Caribbean | America | Other | Total |
| Vacation                 | 43.8  | 43.9   | 46.4 | 56.7      | 57.3    | 39.5  | 50.6  |
| Business                 | 11.3  | 7.6    | 10.7 | 10.1      | 19.5    | 28.4  | 12.1  |
| Visit Friends/ Relatives | 22.3  | 31.8   | 42.9 | 15.7      | 12.2    | 1.2   | 18.6  |
| Nature Travel            | 2.1   | .0     | .0   | 1.4       | .0      | 2.5   | 1.4   |
| Scientific/ Study Tour   | .7    | .8     | .0   | .2        | 2.4     | .0    | .5    |
| Day Trip                 | .3    | .0     | .0   | .5        | 2.4     | 1.2   | .6    |
| Personal Events          | 9.9   | 15.2   | .0   | 3.6       | 1.2     | 2.5   | 6.2   |
| To Enjoy Climate Change  | .0    | .0     | .0   | .0        | .0      | 1.2   | .1    |
| Adventure Tourism        | 3.4   | .0     | .0   | 9.2       | 1.2     | 9.9   | 6.0   |
| Other                    | 6.2   | .8     | .0   | 2.5       | 3.7     | 13.6  | 4.0   |
| Total                    | 100   | 100    | 100  | 100       | 100     | 100   | 100   |

Table 12: Purpose of Visit by Country of Residence (%) \_Aug 17

| PURPOSE OF VISIT         |       |        |      |           | South   |       |       |
|--------------------------|-------|--------|------|-----------|---------|-------|-------|
|                          | U.S.A | Canada | U.K. | Caribbean | America | Other | Total |
| Vacation                 | 59.9  | 34.9   | 41.5 | 66.5      | 52.1    | 52.8  | 59.6  |
| Business                 | 8.1   | 8.5    | 7.3  | 7.0       | 25.6    | 16.7  | 9.4   |
| Visit Friends/ Relatives | 20.2  | 31.0   | 41.5 | 10.1      | 9.1     | 2.8   | 14.6  |
| Nature Travel            | .0    | .0     | .0   | .1        | .8      | .0    | .1    |
| Scientific/ Study Tour   | .7    | .0     | 2.4  | 1.1       | 1.7     | .0    | .9    |
| Day Trip                 | .0    | .0     | .0   | .1        | 1.7     | .0    | .2    |
| Personal Events          | 7.7   | 20.2   | 7.3  | 3.8       | 2.5     | .0    | 5.9   |
| To Enjoy Climate Change  | .7    | .0     | .0   | .0        | .0      | .0    | .1    |
| Adventure Tourism        | .7    | 1.6    | .0   | 8.0       | 5.0     | 20.8  | 6.1   |
| Other                    | 2.0   | 3.9    | .0   | 3.2       | 1.7     | 6.9   | 3.0   |
| Total                    | 100   | 100    | 100  | 100       | 100     | 100   | 100   |