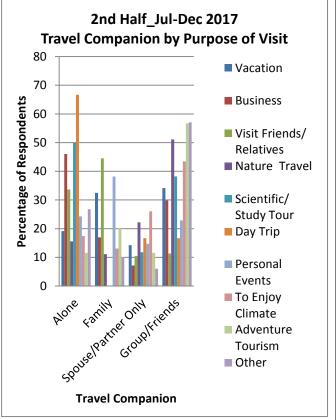

### 4.3.1 Travel Companion by Purpose of Visit

In 2017 visitors who travelled alone main purpose of visit was for a day trip.

For persons who travelled to Guyana as a family, personal events and visiting friends /relatives were the categories which had the highest percentages. (Figure 3, also Tables 38 to 55).

Persons travelling with their spouses/partners visited Guyana mainly to enjoy the climate. Adventure tourism accounted for a high percentage of visitors who travelled in groups with friends for the period January to December 2017.

Figure 2: Travel Companion by Purpose of Visit (%)