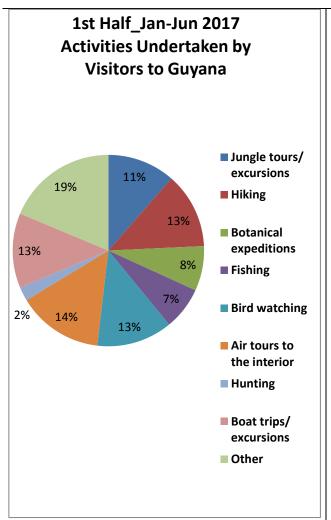

### 5.1 Sources of Information

Guyana's Embassy/Consulate in the first half of 2017 was the most important source of information for helping visitors to select Guyana as their destination, while in the second half it was Newspapers/Magazine. Most visitors found Friends/Relatives the least useful source of information in planning their visits in 2017. (Figure 5&6, tables 74 to 109).