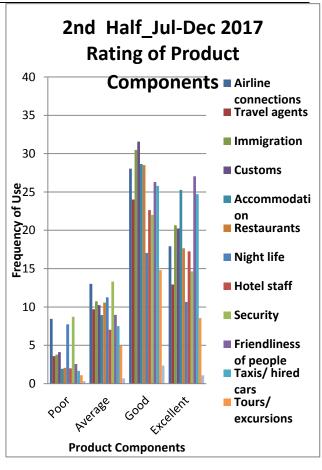

Figure 11: Type of Accommodation by Purpose of Visit (%)

### 5.5 Length of Stay

Most visitors stayed Less than 1 week in Guyana during the year 2017 (Figure 13 and 14, also tables 218 to 253).