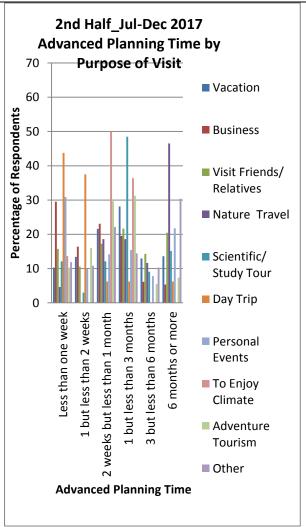

# 5.2.2 Advanced Planning Time by Purpose of Visit

In the first half of 2017, visitors who travelled for personal events represented a high percentage of visitors who took less than one week to plan their trip to Guyana. In the second half those travelling for a day trip too less than one week.

About seventy percent of visitors who travelled to Guyana to enjoy climate planned their trip in one but less than three months in the first half. In the second half fifty percent of those visitors planed their trip in two weeks but less than a month. Those who visited for nature travel planned their trips in advance six months or more.

Figure 7: Advanced Planning Time by Purpose of Visit (%)