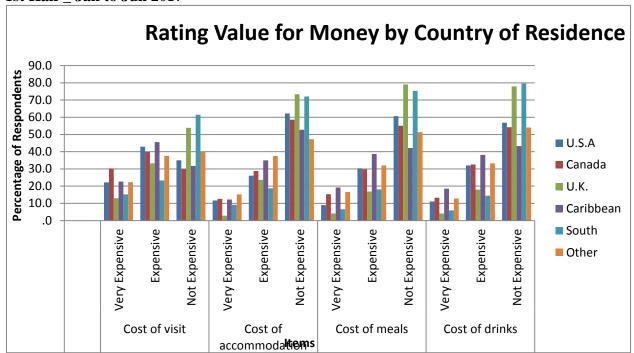

### 5.5.2 Length of Stay by Purpose of Visit

The majority of visitors for business purposes stayed less than 1 week in the first half and adventure tourism in the second half. Those who visited adventure tourism and Nature Travel stayed for 1 week to 2 weeks in the first and second half respectively. (Figure 14, also tables 218 to 253).

Figure 14: Length of Stay by Purpose of Visit (%)

### **6** Mode of Payment

Most visitors to Guyana, during the periods under review, used cash to make payments (Figure 15, also tables 254 to 271).

Figure 13: Mode of Payment (%)