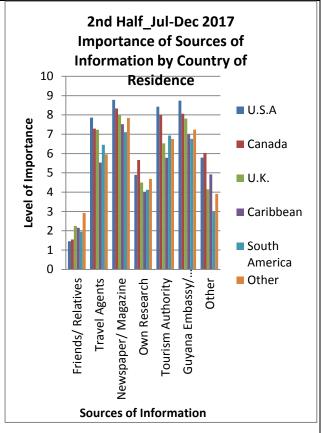

### 5.1 Sources of Information

Guyana's Embassy/Consulate in the first half of 2017 was the most important source of information for helping visitors to select Guyana as their destination, while in the second half it was Newspapers/Magazine. Most visitors found Friends/Relatives the least useful source of information in planning their visits in 2017. (Figure 5&6, tables 74 to 109).

### 5.1.1 Importance Sources of Information by Country of Residence

Persons travelling to Guyana from Canada found the Guyana embassy as the most important source of information in the first half of 2017 and those travelling from the U.S.A in the second half. (Figure 5, tables 74 to 91).

Figure 4: Importance of Sources of Information by Country of Residence