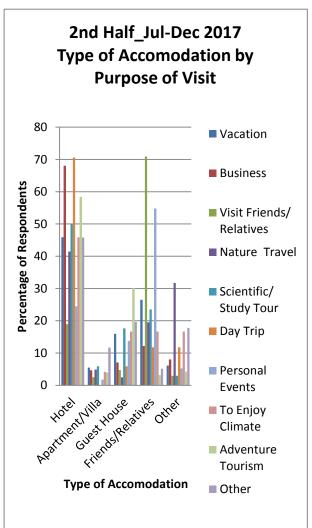

ommodation by Country of Residence

Friends and relatives provided a large portion of accommodation for visitors from various countries in both the first and second half. Persons travelling from South America and other non traditional markets represented the highest percentage of hotel accommodation for the year 2017. (Figure 11, also tables 190 and 199).

Figure 10: Type of Accommodation by Country of Residence (%)





### 5.4.2 Type of Accommodation by Purpose of Visit

For the year 2017 a very large portion of visitors who stayed at friends and relatives travelled to Guyana to visit friends or relatives. The majority of visitors staying at hotels came for business purposes in both halves. (Figure 12, also tables 200 to 217).

Figure 11: Type of Accommodation by Purpose of Visit (%)





### 5.5 Length of Stay

Most visitors stayed Less than 1 week in Guyana during the year 2017 (Figure 13 and 14, also tables 218 to 253).

### 5.5.1 Length of Stay by Country of Residence

Both halves of 2017 showed most visitors who came from the Caribbean, South America and Guyana's non traditional markets stayed in Guyana for less than one week. Those visiting from the U.S.A, Canada, and U.K. stayed for one week to two weeks in Guyana. (Figure 13, also tables 218 to 253).

Figure 12: Length of Stay by Country of Residence (%)





### 5.5.2 Length of Stay by Purpose of Visit

The majority of visitors for business purposes stayed less than 1 week in the first half and adventure tourism in the second half. Those who visited adventure tourism and Nature Travel stayed for 1 week to 2 weeks