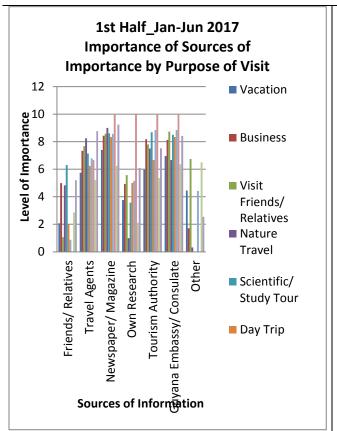

# 5.1.2 Importance Sources of Information by Purpose of Visit

The Guyana embassy was the most important source of information for those persons travelling to Guyana to enjoy the climate in the first half of 2017 and nature travel in the second half. (Figure 6, also tables 92 to 109).

In 2017 persons visiting Guyana to enjoy climate, nature travel, for scientific tour or study and to visit friends/relatives indicated newspaper and magazine as the most useful source of information.

Figure 5: Importance of Sources of Information by Purpose of Visit