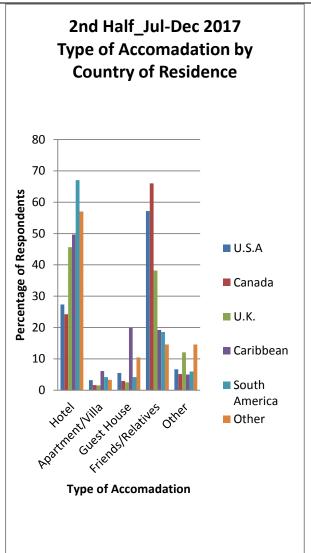

### 5.4.1 Type of Accommodation by Country of Residence

Friends and relatives provided a large portion of accommodation for visitors from various countries in both the first and second half. Persons travelling from South America and other non traditional markets represented the highest percentage of hotel accommodation for the year 2017. (Figure 11, also tables 190 and 199).