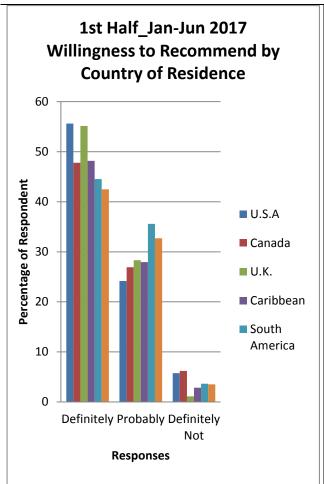

ntry of Residence





Figure 18: Rating of Product Components by Purpose of Visit





## 6.2 Rating Value for Money

During 2017 most visitors felt that the cost of their visit to Guyana was expensive. However, the cost of accommodation, meals and drinks was not expensive (Figure 21, also table 362 to 379). Figures 22 to 24 highlight other aspects of rating value for money by country of residence, type of accommodation and purpose of visit (tables 380 to 433).









2nd Half Jul-Dec 2017



Figure 21: Rating Value for Money by Type of Accommodation (%)









### 6.3 Willingness to Recommend a Friend

Most visitors from the U.S.A felt that they would definitely recommend Guyana to a friend or relative in both the first and second halves. (Figure 25 and 26, also tables 488 to 505).



Figure 23: Willingness to Recommend by Country of Residence (%)



Figure 24: Willingness to Recommend by Purpose of Visit (%)





## 9. TABLES

Table 2: Purpose of Visit by Country of Residence (%) \_Jan 17

| PURPOSE OF VISIT         |       |        |      |           | South   |       |       |
|--------------------------|-------|--------|------|-----------|---------|-------|-------|
|                          | U.S.A | Canada | U.K. | Caribbean | America | Other | Total |
| Vacation                 | 47.6  | 26.4   | 35.3 | 58.8      | 18.4    | 52.9  | 50.1  |
| Business                 | 5.9   | 6.4    | 17.6 | 13.1      | 34.2    | 3.9   | 11.0  |
| Visit Friends/ Relatives | 27.2  | 59.3   | 35.3 | 15.6      | 39.5    | 19.6  | 25.1  |
| Nature Travel            | .0    | .0