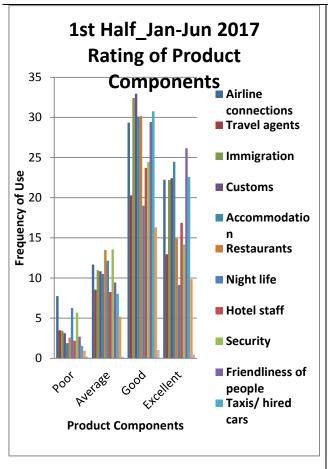

Figure 10: Type of Accommodation by Country of Residence (%)

### 5.4.2 Type of Accommodation by Purpose of Visit

For the year 2017 a very large portion of visitors who stayed at friends and relatives travelled to Guyana to visit friends or relatives. The majority of visitors staying at hotels came for business purposes in both halves. (Figure 12, also tables 200 to 217).