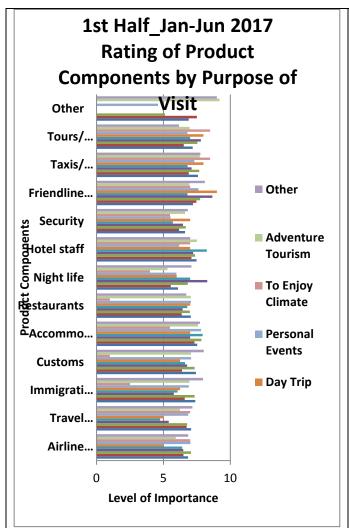

Figure 10: Type of Accommodation by Country of Residence (%)

### 5.4.2 Type of Accommodation by Purpose of Visit

For the year 2017 a very large portion of visitors who stayed at friends and relatives travelled to Guyana to visit friends or relatives. The majority of visitors staying at hotels came for business purposes in both halves. (Figure 12, also tables 200 to 217).

Figure 11: Type of Accommodation by Purpose of Visit (%)