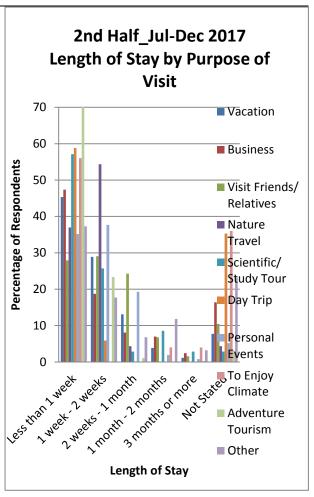

# 5.2.2 Advanced Planning Time by Purpose of Visit

In the first half of 2017, visitors who travelled for personal events represented a high percentage of visitors who took less than one week to plan their trip to Guyana. In the second half those travelling for a day trip too less than one week.

About seventy percent of visitors who travelled to Guyana to enjoy climate planned their trip in one but less than three months in the first half. In the second half fifty percent of those visitors planed their trip in two weeks but less than a month. Those who visited for nature travel planned their trips in advance six months or more.

Figure 7: Advanced Planning Time by Purpose of Visit (%)