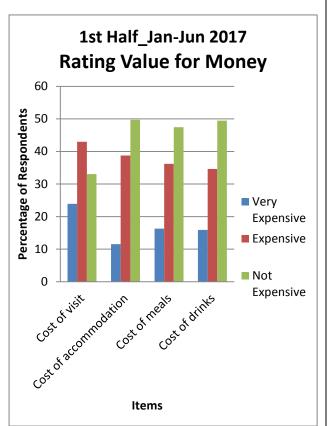

### 5.5 Length of Stay

Most visitors stayed Less than 1 week in Guyana during the year 2017 (Figure 13 and 14, also tables 218 to 253).

### 5.5.1 Length of Stay by Country of Residence

Both halves of 2017 showed most visitors who came from the Caribbean, South America and Guyana's non traditional markets stayed in Guyana for less than one week. Those visiting from the U.S.A, Canada, and U.K. stayed for one week to two weeks in Guyana. (Figure 13, also tables 218 to 253).