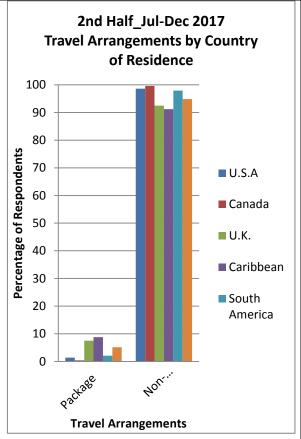

### **5.3 Travel Arrangements**

A package tour provides the traveller with accommodation and transportation to Guyana. The package may also include the provision of local transportation by way of a vehicle, along with social activities such as picnicking and sightseeing trips around the country. Packaged tours are a form of product bundling that is sold by tour operators. (Figure 9 &10, also tables 146 to 181)

### **5.3.1** Travel Arrangements by Country of Residence

Visitors to Guyana travelled mainly on non-packages. The tourists from U.K represented the highest portion of visitors travelling on packages in the first half and those from Caribbean and U.K in the second half. (Figure 9, also tables 154 and 163).

Figure 8: Travel Arrangements by Country of Residence (%)