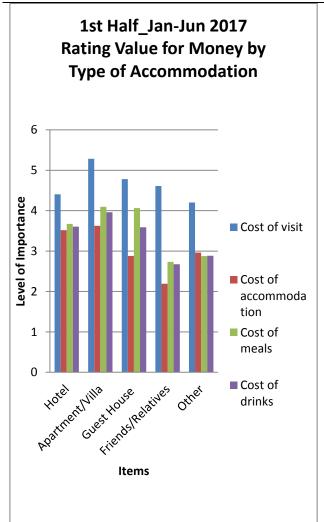

# 7 Activities during Stay

### 5.7.1 Activities Undertaken by Visitors to Guyana

In Guyana there are many activities associated with outdoor recreation. Boat trips/excursions and Air tours were some of the main activities visitors participated in 2017. (Figure 16, also tables 272 to 289)