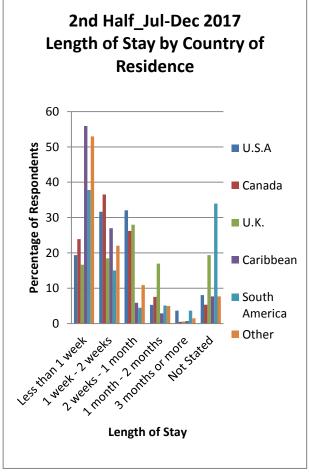

### 5.2.1 Advanced Planning Time by Country of Residence

In 2017 visitors from South America took less than one week to plan for their trip to Guyana as compared to those from the United Kingdom who planned for six months or more (Figure 7&8, also tables 110 to 127). Visitors travelling from U.S.A, Canada and U.K. planned their trips in advance for six months or more.

Figure 6: Advanced Planning Time by Country of Residence (%)