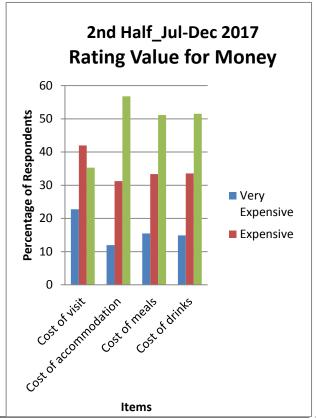

### 5.5 Length of Stay

Most visitors stayed Less than 1 week in Guyana during the year 2017 (Figure 13 and 14, also tables 218 to 253).

### 5.5.1 Length of Stay by Country of Residence

Both halves of 2017 showed most visitors who came from the Caribbean, South America and Guyana's non traditional markets stayed in Guyana for less than one week. Those visiting from the U.S.A, Canada, and U.K. stayed for one week to two weeks in Guyana. (Figure 13, also tables 218 to 253).