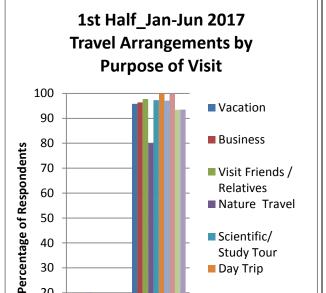

### **5.3 Travel Arrangements**

A package tour provides the traveller with accommodation and transportation to Guyana. The package may also include the provision of local transportation by way of a vehicle, along with social activities such as picnicking and sightseeing trips around the country. Packaged tours are a form of product bundling that is sold by tour operators. (Figure 9 &10, also tables 146 to 181)

### 5.3.2 Travel Arrangements by Purpose of Visit

Persons on nature travel to Guyana had the largest portion of visitors on packaged tours in the first half and those travelling for Adventure Tourism in the second half of 2017. (Figure 10, also tables 146 to 181).

**Travel Arrangements** 

■ Day Trip

■ To Enjoy

Climate

Adventure

Tourism

Other

■ Personal Events

Figure 9: Travel Arrangements by Purpose of Visit (%)

30

20

10