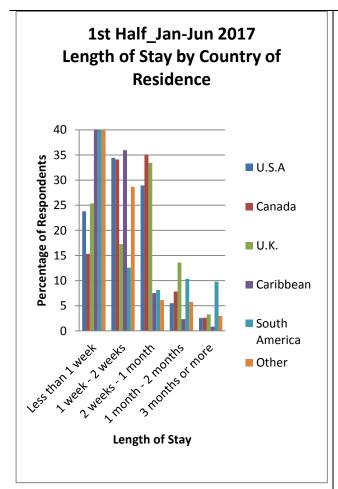

### 5.2.1 Advanced Planning Time by Country of Residence

In 2017 visitors from South America took less than one week to plan for their trip to Guyana as compared to those from the United Kingdom who planned for six months or more (Figure 7&8, also tables 110 to 127). Visitors travelling from U.S.A, Canada and U.K. planned their trips in advance for six months or more.

Figure 6: Advanced Planning Time by Country of Residence (%)